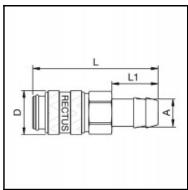

## Datasheet of 21KDTF08MPN Quick coupling with hose barb N D U S











## Description

Quick coupling safety double shut-off, hose barb 8mm (5/16), nominal diameter 5, <35 bar, brass nickel plated, seal NBR

Mini industrial coupling with the world's most popular profile in this nominal diameter. Above average flow performance for liquid and gaseous medio. It also uses an additional safety locking system. This prevents unintentional disconnection. When being disconnected, the plug must first be pushed further into the coupling before it can be disconnected.

## **Details**

| vents accidental                                          |
|-----------------------------------------------------------|
| essure with safety                                        |
| up to +120/150°C<br>1) 0°C up to +316°C<br><sub>1</sub> . |
| it-off)