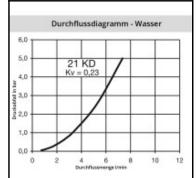

## Details

| Series long:       21KD         Bore in mm:       5         Bore area in mm*:       20         Advantages:       Small dimensions. Safety lock prevents accidental disconnection.         Working pressure:       35 bar maximum static working pressure with safety factor 4 to 1.         Working temperature:       -20°C up to +100°C (NBR)-40°C up to +120/150°C (FKM) of cup to to +200° (FKM) of cup to +316°C (FFKM) depending on the medium.         Shut-Off:       Quick coupling Safety (double shut-off)         Connection description:       Female thread 1/4"         Connection description:       Female thread of Whitworth form ISO 228 1/4"         Connection description:       Brass nickel plated         Material description:       Brass nickel plated         Material connection:       Brass nickel plated         Material searciton:       nickel plated         Material searciton:       Brass nickel plated                                                                                                              | Series:                                   | 21                                                |
|---------------------------------------------------------------------------------------------------------------------------------------------------------------------------------------------------------------------------------------------------------------------------------------------------------------------------------------------------------------------------------------------------------------------------------------------------------------------------------------------------------------------------------------------------------------------------------------------------------------------------------------------------------------------------------------------------------------------------------------------------------------------------------------------------------------------------------------------------------------------------------------------------------------------------------------------------------------------------------------------------------------------------------------------------------------------------------------------------------------------------------------------------------------------------------------------------------------------------------------------------------------------------------------------------------------------------------------------------------------------------------------------------------------------------------------------------------|-------------------------------------------|---------------------------------------------------|
| Bore in mm:       5         Bore area in mm?:       20         Advantages:       Small dimensions. Safety lock prevents accidental disconnection.         Working pressure:       35 bar maximum static working pressure with safety factor 4 to 1.         "Working temperature:       -20°C up to +100°C (NBR) -40°C up to +120/150°C (EFMD) 0/D to +1200°C in to +200°C (FKM) 0/D to +200°C (FKM) 0/D up to +1316°C (FFKM) 0/D up to +120/150°C (EFMD) 0/D up to +120/150°C (EFMD) 0/D up to +120/150°C up to +200°C (FKM) 0/D up to +120/150°C (EFMD) 0/D up to +120/150°C up to +210°C in the safety factor 4 to 1.         Shut-Off:       Quick coupling Safety (double shut-off)         Connection description:       Female thread 1/4"         Connection type:       Female thread         Material description:       Brass nickel plated         Material description:       Brass nickel plated         Material connection:       Brass nickel plated         Material soping snap ring:       Brass nickel plated         Material serve:       Brass nickel plated         Material sping snap ring:       Stainless steel AISI 301         Material sping snap ring:       Stainless steel AISI 420         Material sping snap ring:       Stainless steel AISI 420         Material sping snap ring:       No         Safety locking system:       Yes         Single-hand operation:       No <td>Series long:</td> <td>21KD</td> | Series long:                              | 21KD                                              |
| Advantages:       Small dimensions. Safety lock prevents accidental disconnection.         Working pressure:       35 bar maximum static working pressure with safety factor 4 to 1.         Working temperature:       -20°C up to +100°C (MBR) -40°C up to +120/150°C (EPDM) -15°C up to >20°C (FKM) 0°C up to +316°C (FFKM) depending on the medium.         Shut-Off:       Quick coupling Safety (double shut-off)         Connection description:       Female thread 1/4"         Connection description:       Female thread         Material description:       Brass nickel plated         Material description:       Brass nickel plated         Material connection:       Brass nickel plated         Material valve body:       Brass nickel plated         Material valve body:       Brass nickel plated         Material valve body:       Brass nickel plated         Material serve:       Brass nickel plated         Material valve:       Brass nickel plated         Material valve:       Brass nickel plated         Material serve:       Brass nickel plated         Material valve:       Brass         Material valve:       Brass         Stainless steel AISI 301         Material valve:       Quist         Stainless steel AISI 420         Material seal:       Perbunar®                                                                                                                                           |                                           |                                                   |
| Advantages:       disconnection.         Working pressure:       35 bar maximum static working pressure with safety factor 4 to 1.         "20°C up to +100°C (NBR) -40°C up to +120/150°C (EPDM) -15°C up to +200°C (FKM) 0°C up to +316°C (FFKM) depending on the medium.         Shut-Off:       Quick coupling Safety (double shut-off)         Connection description:       Female thread 1/4"         Connection type:       Female thread of Whitworth form ISO 228 1/4"         Connection type:       Female thread of Whitworth form ISO 228 1/4"         Connection type:       Female thread of Whitworth form ISO 228 1/4"         Connection type:       Female thread of Whitworth form ISO 228 1/4"         Connection type:       Female thread         Material description:       Brass nickel plated         Material description:       Brass nickel plated         Material solve body:       Brass nickel plated         Material solve body:       Brass nickel plated         Material solve:       Brass nickel plated         Material solve:       Brass nickel plated         Material soling sonp ring:       stainless steel AISI 301         Material soling coupling:       No         Safety locking system:       Yes         Single-hand operation:       No         Two-hand operation:       Yes                                                                                                                 | Bore area in mm <sup>2</sup> :            | 20                                                |
| working pressure:       factor 4 to 1.         -20°C up to +100°C (NBR) -40°C up to +120/150°C         (EPDM) -15°C up to +200°C (FKM) 0°C up to +316°C         (FFKM) depending on the medium.         Shut-Off:       Quick coupling Safety (double shut-off)         Connection description:       Female thread 1/4"         Connection description:       Female pipe thread of Whitworth form ISO 228 1/4"         Connection description:       Female thread         Material       Brass nickel plated         Material description:       Nitrite-butadiene rubber         Surface:       nickel plated         Material connection:       Brass nickel plated         Material valve body:       Brass nickel plated         Material valve:       Brass         Material valve:       Perbunan®         Weight in kg:       0,039         Self-venting coupling                                                                                                                                                                                                                                         | Advantages:                               |                                                   |
| Working temperature:(EPDM) -16°C up to +200°C (FKM) 0°C up to +316°C<br>(FFKM) depending on the medium.Shut-Off:Quick coupling Safety (double shut-off)ConnectionFemale thread 1/4"Connection description:Female pipe thread of Whitworth form ISO 228 1/4"Connection type:Female threadMaterialBrass nickel platedMaterial description:Brass cuZn39Pb3 2.0401 (except sleeve)Seal description:Nitrite-butadiene rubberSurface:nickel platedMaterial sleeve:Brass nickel platedMaterial sleeve:Brass nickel platedMaterial sleeve:Brass nickel platedMaterial sleeve:BrassMaterial sping snap ring:stainless steel AISI 301Material sping snap ring:stainless steel AISI 420Material seave:0.039Self-venting coupling:NoSafety locking system:YesSingle-hand operation:YesNoYesBall locking:YesPin lock:NoVacuum suitable:YesFuelse:YesSuitable breath / respiratory protection:YesFuelse:NoSuitable breath / respiratory protection:YesPressure eliminator:NoPressure eliminator:NoPressure eliminator:NoPressure eliminator:NoPressure eliminator:NoPressure eliminator:NoPressure eliminator:NoPressure eliminator:NoPres                                                                                                                                                                                                                                                                                                                            | Working pressure:                         | ,                                                 |
| Connection:Female thread 1/4"Connection description:Female pipe thread of Whitworth form ISO 228 1/4"Connection type:Female threadMaterialBrass nickel platedMaterial description:Brass CuZn39Pb3 2.0401 (except sleeve)Seal description:Nitrite-butadiene rubberSurface:nickel platedMaterial valve body:Brass nickel platedMaterial valve body:Brass nickel platedMaterial sleeve:Brass nickel platedMaterial sleeve:Brass nickel platedMaterial sleeve:BrassMaterial sleeve:BrassMaterial sleeve:BrassMaterial sleeve:BrassMaterial sleeve:BrassMaterial sleeve:BrassMaterial sleeve:BrassMaterial sleeve:BrassMaterial sleeve:BrassMaterial slesterBrassMaterial slesterBrassMaterial seal:Perbunan®Weight in kg:0.039Self-venting coupling:NoSafety locking system:YesSingle-hand operation:YesBall locking:YesPin lock:NoUtra-FLO-valve:NoVacuum suitable:YesFlat-sealing:NoSuitable breath / respiratory protection:YesPressure eliminator:NoHydraulics:NoPresure eliminator:NoPresure eliminator:NoPresure eliminator:NoPresure elim                                                                                                                                                                                                                                                                                                                                                                                                            | Working temperature:                      | (EPDM) -15°C up to +200°C (FKM) 0°C up to +316°C  |
| Connection description:Female pipe thread of Whitworth form ISO 228 1/4"Connection type:Female threadMaterial:Brass nickel platedMaterial description:Brass Cu7n39Pb3 2.0401 (except sleeve)Seal description:Nitrite-butadiene rubberSurface:nickel platedMaterial connection:Brass nickel platedMaterial valve body:Brass nickel platedMaterial valve body:Brass nickel platedMaterial sleeve:Brass nickel platedMaterial spring snap ring:stainless steel AISI 301Material balls/pins:Stainless steel AISI 420Material seal:Perbunan®Weight in kg:0.039Self-venting coupling:NoSafety locking system:YesSingle-hand operation:YesBall locking:YesPin lock:NoUltra-FLO-valve:NoVacuum suitable:YesPin lock:NoSuitable breath / respiratory protection:YesPressure eliminator:NoSuitable breath / respiratory protection:YesPressure eliminator:NoPressure eliminator:NoPressure eliminator:NoPressure eliminator:NoPressure eliminator:NoPressure eliminator:NoPressure eliminator:NoPressure eliminator:NoPressure eliminator:YesPressure eliminator:NoPressure eliminator:YesPressure eliminato                                                                                                                                                                                                                                                                                                                                                      | Shut-Off:                                 | Quick coupling Safety (double shut-off)           |
| Connection type:Female threadMaterial:Brass nickel platedMaterial description:Brass CuZn39Pb3 2.0401 (except sleeve)Seal description:Nitrite-butadiene rubberSurface:nickel platedMaterial connection:Brass nickel platedMaterial valve body:Brass nickel platedMaterial sleeve:BrassMaterial spring snap ring:stainless steel AISI 301Material selicy:Perbunan®Weight in kg:0,039Self-venting coupling:NoSingle-hand operation:YesBall locking:YesPin tock:NoUtra-FLO-valve:YesVacum suitable:YesVacum suitable:YesSuitable breath / respiratory protection:YesFlat-sealing:NoSuitable breath / respiratory protection:YesPressure eliminator:NoHydraulics:NoPressure eliminator:NoPressure eliminator:NoSuitable breath / respiratory protection:YesPressure eliminator:NoPressure elimi                                                                                                                                                                                                                                                                                                                                                                                                            | Connection:                               | Female thread 1/4"                                |
| Material:       Brass nickel plated         Material description:       Brass CuZn39Pb3 2.0401 (except sleeve)         Seal description:       Nitrite-butadiene rubber         Surface:       nickel plated         Material connection:       Brass nickel plated         Material valve body:       Brass nickel plated         Material valve body:       Brass nickel plated         Material valve:       Brass         Material sleeve:       Brass         Material spring snap ring:       stainless steel AISI 301         Material balls/pins:       Stainless steel AISI 420         Material seal:       Perbunan®         Weight in kg:       0,039         Self-venting coupling:       No         Safety locking system:       Yes         Single-hand operation:       No         Yes       No         Ball locking:       Yes         Pin lock:       No         Vacuum suitable:       Yes         Ves       No         Suitable breath / respiratory protection:       Yes         Suitable breath / respiratory protection:       Yes         Presume eliminator:       No         Presume eliminator:       No         Presume eliminator:       No </td <td>Connection description:</td> <td>Female pipe thread of Whitworth form ISO 228 1/4"</td>                                                                                                                                                                              | Connection description:                   | Female pipe thread of Whitworth form ISO 228 1/4" |
| Material description:Brass CuZn39Pb3 2.0401 (except sleeve)Seal description:Nitrite-butadiene rubberSurface:nickel platedMaterial connection:Brass nickel platedMaterial valve body:Brass nickel platedMaterial valve body:Brass nickel platedMaterial valve:BrassMaterial sleeve:Brass nickel platedMaterial spring snap ring:stainless steel AISI 301Material balls/pins:Stainless steel AISI 301Material balls/pins:Stainless steel AISI 420Material seal:Perbunan®Weight in kg:0.039Self-venting coupling:NoSafety locking system:YesSingle-hand operation:YesPin lock:NoUltra-FLO-valve:NoVacuum suitable:YesVater-resistant:YesFlat-sealing:NoSuitable breath / respiratory protection:YesPressure eliminator:NoHydraulics:NoPneumatics:YesStandard product:No                                                                                                                                                                                                                                                                                                                                                                                                                                                                                                                                                                                                                                                                                    | Connection type:                          | Female thread                                     |
| Seal description:Nitrite-butadiene rubberSurface:nickel platedMaterial connection:Brass nickel platedMaterial valve body:Brass nickel platedMaterial valve body:Brass nickel platedMaterial valve:Brass nickel platedMaterial speve:Brass nickel platedMaterial spring snap ring:stainless steel AISI 301Material balls/pins:Stainless steel AISI 420Material seal:Perbunan®Weight in kg:0,039Self-venting coupling:NoSafety locking system:YesSingle-hand operation:YesBall locking:YesPin tock:NoUltra-FLO-valve:NoVacuum suitable:YesSuitable breath / respiratory protection:YesPressure eliminator:NoPressure eliminator:NoPressure eliminator:NoPressure eliminator:NoPressure eliminator:NoPressure eliminator:NoPresure eliminator:NoPressure eliminator:YesPressure eliminator:NoPressure eliminator:NoPressure eliminator:YesStandard product:No                                                                                                                                                                                                                                                                                                                                                                                                                                                                                                                                                                                              | Material:                                 | Brass nickel plated                               |
| Surface:nickel platedMaterial connection:Brass nickel platedMaterial valve body:Brass nickel platedMaterial sleeve:Brass nickel platedMaterial sleeve:Brass nickel platedMaterial valve:BrassMaterial spring snap ring:stainless steel AISI 301Material balls/pins:Stainless steel AISI 420Material seal:Perbunan®Weight in kg:0,039Self-venting coupling:NoSafety locking system:YesSingle-hand operation:NoTwo-hand operation:YesBall locking:YesPin lock:NoUtra-FLO-valve:NoVacuum suitable:YesFlat-sealing:NoSuitable breath / respiratory protection:YesPressure eliminator:NoHydraulics:NoPneumatics:YesStandard product:No                                                                                                                                                                                                                                                                                                                                                                                                                                                                                                                                                                                                                                                                                                                                                                                                                       | Material description:                     | Brass CuZn39Pb3 2.0401 (except sleeve)            |
| Material connection:Brass nickel platedMaterial connection:Brass nickel platedMaterial sleeve:Brass nickel platedMaterial sleeve:BrassMaterial spring snap ring:stainless steel AISI 301Material balls/pins:Stainless steel AISI 420Material seal:Perbunan®Weight in kg:0,039Sef-venting coupling:NoSafety locking system:YesSingle-hand operation:YesBall locking:YesPin lock:NoUltra-FLO-valve:NoVacuum suitable:YesFlat-sealing:NoSuitable breath / respiratory protection:YesPressure eliminator:NoSuitable breath / respiratory protection:YesPressure eliminator:NoPressure eliminator:NoPressure eliminator:NoMaterial sea:NoSuitable breath / respiratory protection:YesPressure eliminator:NoPressure eliminator:NoPressure eliminator:NoPressure eliminator:NoPressure eliminator:NoPressure eliminator:NoPressure eliminator:NoPressure eliminator:NoPressure eliminator:NoMaterial sea:YesStandard product:No                                                                                                                                                                                                                                                                                                                                                                                                                                                                                                                               | Seal description:                         | Nitrite-butadiene rubber                          |
| Material valve body:Brass nickel platedMaterial sleeve:Brass nickel platedMaterial sleeve:BrassMaterial spring snap ring:stainless steel AISI 301Material spring snap ring:Stainless steel AISI 420Material seal:Perbunan®Weight in kg:0,039Self-venting coupling:NoSafety locking system:YesSingle-hand operation:NoTwo-hand operation:YesBall locking:YesPin lock:NoUltra-FLO-valve:NoVacuum suitable:YesFlat-sealing:NoSuitable breath / respiratory protection:YesPressure eliminator:NoSuitable breath / respiratory protection:YesPressure eliminator:NoPressure eliminator:NoPressure eliminator:NoPneumatics:YesStandard product:No                                                                                                                                                                                                                                                                                                                                                                                                                                                                                                                                                                                                                                                                                                                                                                                                             | Surface:                                  | nickel plated                                     |
| Material sleeve:Brass nickel platedMaterial valve:BrassMaterial spring snap ring:stainless steel AISI 301Material spring snap ring:Stainless steel AISI 420Material seal:Perbunan®Weight in kg:0,039Self-venting coupling:NoSafety locking system:YesSingle-hand operation:NoTwo-hand operation:YesBall locking:YesPin lock:NoUltra-FLO-valve:NoVacuum suitable:YesFlat-sealing:NoSuitable breath / respiratory protection:YesPressure eliminator:NoHydraulics:NoPneumatics:YesStandard product:No                                                                                                                                                                                                                                                                                                                                                                                                                                                                                                                                                                                                                                                                                                                                                                                                                                                                                                                                                      | Material connection:                      | Brass nickel plated                               |
| Material valve:BrassMaterial spring snap ring:stainless steel AISI 301Material balls/pins:Stainless steel AISI 420Material seal:Perbunan®Weight in kg:0,039Self-venting coupling:NoSafety locking system:YesSingle-hand operation:NoTwo-hand operation:YesBall locking:YesPin lock:NoUltra-FLO-valve:NoVacuum suitable:YesFlat-sealing:NoSuitable breath / respiratory protection:YesPressure eliminator:NoHydraulics:NoPneumatics:YesStandard product:No                                                                                                                                                                                                                                                                                                                                                                                                                                                                                                                                                                                                                                                                                                                                                                                                                                                                                                                                                                                               | Material valve body:                      | Brass nickel plated                               |
| Material spring snap ring:stainless steel AISI 301Material salls/pins:Stainless steel AISI 420Material seal:Perbunan®Weight in kg:0,039Self-venting coupling:NoSafety locking system:YesSingle-hand operation:NoTwo-hand operation:YesBall locking:YesPin lock:NoUltra-FLO-valve:NoVacuum suitable:YesFlat-sealing:NoSuitable breath / respiratory protection:YesPressure eliminator:NoHydraulics:NoPneumatics:YesStandard product:No                                                                                                                                                                                                                                                                                                                                                                                                                                                                                                                                                                                                                                                                                                                                                                                                                                                                                                                                                                                                                   | Material sleeve:                          | Brass nickel plated                               |
| Material balls/pins:Stainless steel AISI 420Material seal:Perbunan®Weight in kg:0,039Self-venting coupling:NoSafety locking system:YesSingle-hand operation:NoTwo-hand operation:YesBall locking:YesPin lock:NoUltra-FLO-valve:NoVacuum suitable:YesWater-resistant:YesFlat-sealing:NoSuitable breath / respiratory protection:YesPressure eliminator:NoHydraulics:NoPneumatics:YesStandard product:No                                                                                                                                                                                                                                                                                                                                                                                                                                                                                                                                                                                                                                                                                                                                                                                                                                                                                                                                                                                                                                                  | Material valve:                           | Brass                                             |
| Material seal:Perbunan®Weight in kg:0,039Self-venting coupling:NoSafety locking system:YesSingle-hand operation:NoTwo-hand operation:YesBall locking:YesPin lock:NoUltra-FLO-valve:NoVacuum suitable:YesWater-resistant:YesFlat-sealing:NoSuitable breath / respiratory protection:YesPressure eliminator:NoHydraulics:NoPneumatics:YesStandard product:No                                                                                                                                                                                                                                                                                                                                                                                                                                                                                                                                                                                                                                                                                                                                                                                                                                                                                                                                                                                                                                                                                              | Material spring snap ring:                | stainless steel AISI 301                          |
| Weight in kg:0,039Self-venting coupling:NoSafety locking system:YesSingle-hand operation:NoTwo-hand operation:YesBall locking:YesPin lock:NoUltra-FLO-valve:NoVacuum suitable:YesWater-resistant:YesFlat-sealing:NoSuitable breath / respiratory protection:YesPressure eliminator:NoHydraulics:NoPneumatics:YesStandard product:No                                                                                                                                                                                                                                                                                                                                                                                                                                                                                                                                                                                                                                                                                                                                                                                                                                                                                                                                                                                                                                                                                                                     | Material balls/pins:                      | Stainless steel AISI 420                          |
| Self-venting coupling:NoSafety locking system:YesSingle-hand operation:NoTwo-hand operation:YesBall locking:YesPin lock:NoUltra-FLO-valve:NoVacuum suitable:YesWater-resistant:YesFlat-sealing:NoSuitable breath / respiratory protection:YesPressure eliminator:NoHydraulics:NoPneumatics:YesStandard product:No                                                                                                                                                                                                                                                                                                                                                                                                                                                                                                                                                                                                                                                                                                                                                                                                                                                                                                                                                                                                                                                                                                                                       | Material seal:                            | Perbunan®                                         |
| Safety locking system:YesSingle-hand operation:NoTwo-hand operation:YesBall locking:YesPin lock:NoUltra-FLO-valve:NoVacuum suitable:YesWater-resistant:YesFlat-sealing:NoSuitable breath / respiratory protection:YesPressure eliminator:NoHydraulics:NoPneumatics:YesStandard product:No                                                                                                                                                                                                                                                                                                                                                                                                                                                                                                                                                                                                                                                                                                                                                                                                                                                                                                                                                                                                                                                                                                                                                               | Weight in kg:                             | 0,039                                             |
| Single-hand operation:NoTwo-hand operation:YesBall locking:YesPin lock:NoUltra-FLO-valve:NoVacuum suitable:YesWater-resistant:YesFlat-sealing:NoSuitable breath / respiratory protection:YesPressure eliminator:NoHydraulics:NoPneumatics:YesStandard product:No                                                                                                                                                                                                                                                                                                                                                                                                                                                                                                                                                                                                                                                                                                                                                                                                                                                                                                                                                                                                                                                                                                                                                                                        | Self-venting coupling:                    | No                                                |
| Two-hand operation:YesBall locking:YesPin lock:NoUltra-FLO-valve:NoVacuum suitable:YesWater-resistant:YesFlat-sealing:NoSuitable breath / respiratory protection:YesPressure eliminator:NoHydraulics:NoPneumatics:YesStandard product:No                                                                                                                                                                                                                                                                                                                                                                                                                                                                                                                                                                                                                                                                                                                                                                                                                                                                                                                                                                                                                                                                                                                                                                                                                | Safety locking system:                    | Yes                                               |
| Ball locking:YesPin lock:NoUltra-FLO-valve:NoVacuum suitable:YesWater-resistant:YesFlat-sealing:NoSuitable breath / respiratory protection:YesPressure eliminator:NoHydraulics:NoPneumatics:YesStandard product:No                                                                                                                                                                                                                                                                                                                                                                                                                                                                                                                                                                                                                                                                                                                                                                                                                                                                                                                                                                                                                                                                                                                                                                                                                                      | Single-hand operation:                    | No                                                |
| Pin lock:NoUltra-FLO-valve:NoVacuum suitable:YesWater-resistant:YesFlat-sealing:NoSuitable breath / respiratory protection:YesPressure eliminator:NoHydraulics:NoPneumatics:YesStandard product:No                                                                                                                                                                                                                                                                                                                                                                                                                                                                                                                                                                                                                                                                                                                                                                                                                                                                                                                                                                                                                                                                                                                                                                                                                                                      | Two-hand operation:                       | Yes                                               |
| Ultra-FLO-valve:     No       Vacuum suitable:     Yes       Water-resistant:     Yes       Flat-sealing:     No       Suitable breath / respiratory protection:     Yes       Pressure eliminator:     No       Hydraulics:     No       Pneumatics:     Yes       Standard product:     No                                                                                                                                                                                                                                                                                                                                                                                                                                                                                                                                                                                                                                                                                                                                                                                                                                                                                                                                                                                                                                                                                                                                                            | Ball locking:                             | Yes                                               |
| Vacuum suitable:YesWater-resistant:YesFlat-sealing:NoSuitable breath / respiratory protection:YesPressure eliminator:NoHydraulics:NoPneumatics:YesStandard product:No                                                                                                                                                                                                                                                                                                                                                                                                                                                                                                                                                                                                                                                                                                                                                                                                                                                                                                                                                                                                                                                                                                                                                                                                                                                                                   | Pin lock:                                 | No                                                |
| Water-resistant:     Yes       Flat-sealing:     No       Suitable breath / respiratory protection:     Yes       Pressure eliminator:     No       Hydraulics:     No       Pneumatics:     Yes       Standard product:     No                                                                                                                                                                                                                                                                                                                                                                                                                                                                                                                                                                                                                                                                                                                                                                                                                                                                                                                                                                                                                                                                                                                                                                                                                         | Ultra-FLO-valve:                          | No                                                |
| Flat-sealing:     No       Suitable breath / respiratory protection:     Yes       Pressure eliminator:     No       Hydraulics:     No       Pneumatics:     Yes       Standard product:     No                                                                                                                                                                                                                                                                                                                                                                                                                                                                                                                                                                                                                                                                                                                                                                                                                                                                                                                                                                                                                                                                                                                                                                                                                                                        | Vacuum suitable:                          | Yes                                               |
| Suitable breath / respiratory protection:     Yes       Pressure eliminator:     No       Hydraulics:     No       Pneumatics:     Yes       Standard product:     No                                                                                                                                                                                                                                                                                                                                                                                                                                                                                                                                                                                                                                                                                                                                                                                                                                                                                                                                                                                                                                                                                                                                                                                                                                                                                   | Water-resistant:                          | Yes                                               |
| Pressure eliminator:     No       Hydraulics:     No       Pneumatics:     Yes       Standard product:     No                                                                                                                                                                                                                                                                                                                                                                                                                                                                                                                                                                                                                                                                                                                                                                                                                                                                                                                                                                                                                                                                                                                                                                                                                                                                                                                                           | Flat-sealing:                             | No                                                |
| Hydraulics:     No       Pneumatics:     Yes       Standard product:     No                                                                                                                                                                                                                                                                                                                                                                                                                                                                                                                                                                                                                                                                                                                                                                                                                                                                                                                                                                                                                                                                                                                                                                                                                                                                                                                                                                             | Suitable breath / respiratory protection: | Yes                                               |
| Pneumatics: Yes Standard product: No                                                                                                                                                                                                                                                                                                                                                                                                                                                                                                                                                                                                                                                                                                                                                                                                                                                                                                                                                                                                                                                                                                                                                                                                                                                                                                                                                                                                                    | Pressure eliminator:                      | No                                                |
| Standard product: No                                                                                                                                                                                                                                                                                                                                                                                                                                                                                                                                                                                                                                                                                                                                                                                                                                                                                                                                                                                                                                                                                                                                                                                                                                                                                                                                                                                                                                    | Hydraulics:                               | No                                                |
|                                                                                                                                                                                                                                                                                                                                                                                                                                                                                                                                                                                                                                                                                                                                                                                                                                                                                                                                                                                                                                                                                                                                                                                                                                                                                                                                                                                                                                                         | Pneumatics:                               | Yes                                               |
| Mould coupling: No                                                                                                                                                                                                                                                                                                                                                                                                                                                                                                                                                                                                                                                                                                                                                                                                                                                                                                                                                                                                                                                                                                                                                                                                                                                                                                                                                                                                                                      | Standard product:                         | No                                                |
|                                                                                                                                                                                                                                                                                                                                                                                                                                                                                                                                                                                                                                                                                                                                                                                                                                                                                                                                                                                                                                                                                                                                                                                                                                                                                                                                                                                                                                                         | Mould coupling:                           | No                                                |