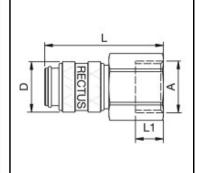

## Dimensions

| Connection A: | G 1/4 |
|---------------|-------|
| D mm:         | 16    |
| L mm:         | 38    |
| L1 mm:        | 9     |
| SW mm:        | 17    |