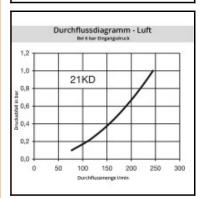

## Details

| Series long:       21KD         Bore in mm:       5         Bore area in mm*:       20         Advantages:       Small dimensions. Safety lock prevents accidental disconnection.         Working pressure:       35 bar maximum static working pressure with safety factor 4 to 1.         Working temperature:       -20°C up to +100°C (NBR)-40°C up to +120/150°C (FKM) of cup to to +200° (FKM) of cup to +316°C (FFKM) depending on the medium.         Shut-Off:       Quick coupling Safety (double shut-off)         Connection description:       Female thread 1/4"         Connection description:       Female thread of Whitworth form ISO 228 1/4"         Connection description:       Brass nickel plated         Material description:       Brass nickel plated         Material connection:       Brass nickel plated         Material searciton:       nickel plated         Material searciton:       Brass nickel plated                                                                                                              | Series:                                   | 21                                                |
|---------------------------------------------------------------------------------------------------------------------------------------------------------------------------------------------------------------------------------------------------------------------------------------------------------------------------------------------------------------------------------------------------------------------------------------------------------------------------------------------------------------------------------------------------------------------------------------------------------------------------------------------------------------------------------------------------------------------------------------------------------------------------------------------------------------------------------------------------------------------------------------------------------------------------------------------------------------------------------------------------------------------------------------------------------------------------------------------------------------------------------------------------------------------------------------------------------------------------------------------------------------------------------------------------------------------------------------------------------------------------------------------------------------------------------------------------------|-------------------------------------------|---------------------------------------------------|
| Bore in mm:       5         Bore area in mm?:       20         Advantages:       Small dimensions. Safety lock prevents accidental disconnection.         Working pressure:       35 bar maximum static working pressure with safety factor 4 to 1.         "Working temperature:       -20°C up to +100°C (NBR) -40°C up to +120/150°C (EFMD) 0/D to +1200°C in to +200°C (FKM) 0/D to +200°C (FKM) 0/D up to +1316°C (FFKM) 0/D up to +120/150°C (EFMD) 0/D up to +120/150°C (EFMD) 0/D up to +120/150°C up to +200°C (FKM) 0/D up to +120/150°C (EFMD) 0/D up to +120/150°C up to +210°C in the safety factor 4 to 1.         Shut-Off:       Quick coupling Safety (double shut-off)         Connection description:       Female thread 1/4"         Connection type:       Female thread         Material description:       Brass nickel plated         Material description:       Brass nickel plated         Material connection:       Brass nickel plated         Material soping snap ring:       Brass nickel plated         Material serve:       Brass nickel plated         Material sping snap ring:       Stainless steel AISI 301         Material sping snap ring:       Stainless steel AISI 420         Material sping snap ring:       Stainless steel AISI 420         Material sping snap ring:       No         Safety locking system:       Yes         Single-hand operation:       No <td>Series long:</td> <td>21KD</td> | Series long:                              | 21KD                                              |
| Advantages:       Small dimensions. Safety lock prevents accidental disconnection.         Working pressure:       35 bar maximum static working pressure with safety factor 4 to 1.         Working temperature:       -20°C up to +100°C (MBR) -40°C up to +120/150°C (EPDM) -15°C up to >20°C (FKM) 0°C up to +316°C (FFKM) depending on the medium.         Shut-Off:       Quick coupling Safety (double shut-off)         Connection description:       Female thread 1/4"         Connection description:       Female thread         Material description:       Brass nickel plated         Material description:       Brass nickel plated         Material connection:       Brass nickel plated         Material valve body:       Brass nickel plated         Material valve body:       Brass nickel plated         Material valve body:       Brass nickel plated         Material serve:       Brass nickel plated         Material valve:       Brass nickel plated         Material valve:       Brass nickel plated         Material serve:       Brass nickel plated         Material valve:       Brass         Material valve:       Brass         Stainless steel AISI 301         Material valve:       Quist         Stainless steel AISI 420         Material seal:       Perbunar®                                                                                                                                           |                                           |                                                   |
| Advantages:       disconnection.         Working pressure:       35 bar maximum static working pressure with safety factor 4 to 1.         "20°C up to +100°C (NBR) -40°C up to +120/150°C (EPDM) -15°C up to +200°C (FKM) 0°C up to +316°C (FFKM) depending on the medium.         Shut-Off:       Quick coupling Safety (double shut-off)         Connection description:       Female thread 1/4"         Connection type:       Female thread of Whitworth form ISO 228 1/4"         Connection type:       Female thread of Whitworth form ISO 228 1/4"         Connection type:       Female thread of Whitworth form ISO 228 1/4"         Connection type:       Female thread of Whitworth form ISO 228 1/4"         Connection type:       Female thread         Material description:       Brass nickel plated         Material description:       Brass nickel plated         Material solve body:       Brass nickel plated         Material solve body:       Brass nickel plated         Material solve:       Brass nickel plated         Material solve:       Brass nickel plated         Material soling sonp ring:       stainless steel AISI 301         Material soling coupling:       No         Safety locking system:       Yes         Single-hand operation:       No         Two-hand operation:       Yes                                                                                                                 | Bore area in mm <sup>2</sup> :            | 20                                                |
| working pressure:       factor 4 to 1.         -20°C up to +100°C (NBR) -40°C up to +120/150°C         (EPDM) -15°C up to +200°C (FKM) 0°C up to +316°C         (FFKM) depending on the medium.         Shut-Off:       Quick coupling Safety (double shut-off)         Connection description:       Female thread 1/4"         Connection description:       Female pipe thread of Whitworth form ISO 228 1/4"         Connection description:       Female thread         Material       Brass nickel plated         Material description:       Nitrite-butadiene rubber         Surface:       nickel plated         Material connection:       Brass nickel plated         Material valve body:       Brass nickel plated         Material valve:       Brass         Material valve:       Perbunan®         Weight in kg:       0,039         Self-venting coupling                                                                                                                                                                                                                                         | Advantages:                               |                                                   |
| Working temperature:(EPDM) -16°C up to +200°C (FKM) 0°C up to +316°C<br>(FFKM) depending on the medium.Shut-Off:Quick coupling Safety (double shut-off)ConnectionFemale thread 1/4"Connection description:Female pipe thread of Whitworth form ISO 228 1/4"Connection type:Female threadMaterialBrass nickel platedMaterial description:Brass cuZn39Pb3 2.0401 (except sleeve)Seal description:Nitrite-butadiene rubberSurface:nickel platedMaterial sleeve:Brass nickel platedMaterial sleeve:Brass nickel platedMaterial sleeve:Brass nickel platedMaterial sleeve:BrassMaterial sping snap ring:stainless steel AISI 301Material sping snap ring:stainless steel AISI 420Material seave:0.039Self-venting coupling:NoSafety locking system:YesSingle-hand operation:YesNoYesBall locking:YesPin lock:NoVacuum suitable:YesFuelse:YesSuitable breath / respiratory protection:YesFuelse:NoSuitable breath / respiratory protection:YesPressure eliminator:NoPressure eliminator:NoPressure eliminator:NoPressure eliminator:NoPressure eliminator:NoPressure eliminator:NoPressure eliminator:NoPressure eliminator:NoPres                                                                                                                                                                                                                                                                                                                            | Working pressure:                         | ,                                                 |
| Connection:Female thread 1/4"Connection description:Female pipe thread of Whitworth form ISO 228 1/4"Connection type:Female threadMaterialBrass nickel platedMaterial description:Brass CuZn39Pb3 2.0401 (except sleeve)Seal description:Nitrite-butadiene rubberSurface:nickel platedMaterial valve body:Brass nickel platedMaterial valve body:Brass nickel platedMaterial sleeve:Brass nickel platedMaterial sleeve:Brass nickel platedMaterial sleeve:BrassMaterial sleeve:BrassMaterial sleeve:BrassMaterial sleeve:BrassMaterial sleeve:BrassMaterial sleeve:BrassMaterial sleeve:BrassMaterial sleeve:BrassMaterial sleeve:BrassMaterial slesterBrassMaterial slesterBrassMaterial seal:Perbunan®Weight in kg:0.039Self-venting coupling:NoSafety locking system:YesSingle-hand operation:YesBall locking:YesPin lock:NoUtra-FLO-valve:NoVacuum suitable:YesFlat-sealing:NoSuitable breath / respiratory protection:YesPressure eliminator:NoHydraulics:NoPresure eliminator:NoPresure eliminator:NoPresure eliminator:NoPresure elim                                                                                                                                                                                                                                                                                                                                                                                                            | Working temperature:                      | (EPDM) -15°C up to +200°C (FKM) 0°C up to +316°C  |
| Connection description:Female pipe thread of Whitworth form ISO 228 1/4"Connection type:Female threadMaterial:Brass nickel platedMaterial description:Brass Cu7n39Pb3 2.0401 (except sleeve)Seal description:Nitrite-butadiene rubberSurface:nickel platedMaterial connection:Brass nickel platedMaterial valve body:Brass nickel platedMaterial valve body:Brass nickel platedMaterial sleeve:Brass nickel platedMaterial spring snap ring:stainless steel AISI 301Material balls/pins:Stainless steel AISI 420Material seal:Perbunan®Weight in kg:0.039Self-venting coupling:NoSafety locking system:YesSingle-hand operation:YesBall locking:YesPin lock:NoUltra-FLO-valve:NoVacuum suitable:YesPin lock:NoSuitable breath / respiratory protection:YesPressure eliminator:NoSuitable breath / respiratory protection:YesPressure eliminator:NoPressure eliminator:NoPressure eliminator:NoPressure eliminator:NoPressure eliminator:NoPressure eliminator:NoPressure eliminator:NoPressure eliminator:NoPressure eliminator:YesPressure eliminator:NoPressure eliminator:YesPressure eliminato                                                                                                                                                                                                                                                                                                                                                      | Shut-Off:                                 | Quick coupling Safety (double shut-off)           |
| Connection type:Female threadMaterial:Brass nickel platedMaterial description:Brass CuZn39Pb3 2.0401 (except sleeve)Seal description:Nitrite-butadiene rubberSurface:nickel platedMaterial connection:Brass nickel platedMaterial valve body:Brass nickel platedMaterial sleeve:BrassMaterial spring snap ring:stainless steel AISI 301Material selicy:Perbunan®Weight in kg:0,039Self-venting coupling:NoSingle-hand operation:YesBall locking:YesPin tock:NoUtra-FLO-valve:YesVacum suitable:YesVacum suitable:YesSuitable breath / respiratory protection:YesFlat-sealing:NoSuitable breath / respiratory protection:YesPressure eliminator:NoHydraulics:NoPressure eliminator:NoPressure eliminator:NoSuitable breath / respiratory protection:YesPressure eliminator:NoPressure elimi                                                                                                                                                                                                                                                                                                                                                                                                            | Connection:                               | Female thread 1/4"                                |
| Material:       Brass nickel plated         Material description:       Brass CuZn39Pb3 2.0401 (except sleeve)         Seal description:       Nitrite-butadiene rubber         Surface:       nickel plated         Material connection:       Brass nickel plated         Material valve body:       Brass nickel plated         Material valve body:       Brass nickel plated         Material valve:       Brass         Material sleeve:       Brass         Material spring snap ring:       stainless steel AISI 301         Material balls/pins:       Stainless steel AISI 420         Material seal:       Perbunan®         Weight in kg:       0,039         Self-venting coupling:       No         Safety locking system:       Yes         Single-hand operation:       No         Yes       No         Ball locking:       Yes         Pin lock:       No         Vacuum suitable:       Yes         Ves       No         Suitable breath / respiratory protection:       Yes         Suitable breath / respiratory protection:       Yes         Presume eliminator:       No         Presume eliminator:       No         Presume eliminator:       No </td <td>Connection description:</td> <td>Female pipe thread of Whitworth form ISO 228 1/4"</td>                                                                                                                                                                              | Connection description:                   | Female pipe thread of Whitworth form ISO 228 1/4" |
| Material description:Brass CuZn39Pb3 2.0401 (except sleeve)Seal description:Nitrite-butadiene rubberSurface:nickel platedMaterial connection:Brass nickel platedMaterial valve body:Brass nickel platedMaterial valve body:Brass nickel platedMaterial valve:BrassMaterial sleeve:Brass nickel platedMaterial spring snap ring:stainless steel AISI 301Material balls/pins:Stainless steel AISI 301Material balls/pins:Stainless steel AISI 420Material seal:Perbunan®Weight in kg:0.039Self-venting coupling:NoSafety locking system:YesSingle-hand operation:YesPin lock:NoUltra-FLO-valve:NoVacuum suitable:YesVater-resistant:YesFlat-sealing:NoSuitable breath / respiratory protection:YesPressure eliminator:NoHydraulics:NoPneumatics:YesStandard product:No                                                                                                                                                                                                                                                                                                                                                                                                                                                                                                                                                                                                                                                                                    | Connection type:                          | Female thread                                     |
| Seal description:Nitrite-butadiene rubberSurface:nickel platedMaterial connection:Brass nickel platedMaterial valve body:Brass nickel platedMaterial valve body:Brass nickel platedMaterial valve:Brass nickel platedMaterial speve:Brass nickel platedMaterial spring snap ring:stainless steel AISI 301Material balls/pins:Stainless steel AISI 420Material seal:Perbunan®Weight in kg:0,039Self-venting coupling:NoSafety locking system:YesSingle-hand operation:YesBall locking:YesPin tock:NoUltra-FLO-valve:NoVacuum suitable:YesSuitable breath / respiratory protection:YesPressure eliminator:NoPressure eliminator:NoPressure eliminator:NoPressure eliminator:NoPressure eliminator:NoPressure eliminator:NoPresure eliminator:NoPressure eliminator:YesPressure eliminator:NoPressure eliminator:NoPressure eliminator:YesStandard product:No                                                                                                                                                                                                                                                                                                                                                                                                                                                                                                                                                                                              | Material:                                 | Brass nickel plated                               |
| Surface:nickel platedMaterial connection:Brass nickel platedMaterial valve body:Brass nickel platedMaterial sleeve:Brass nickel platedMaterial sleeve:Brass nickel platedMaterial valve:BrassMaterial spring snap ring:stainless steel AISI 301Material balls/pins:Stainless steel AISI 420Material seal:Perbunan®Weight in kg:0,039Self-venting coupling:NoSafety locking system:YesSingle-hand operation:NoTwo-hand operation:YesBall locking:YesPin lock:NoUtra-FLO-valve:NoVacuum suitable:YesFlat-sealing:NoSuitable breath / respiratory protection:YesPressure eliminator:NoHydraulics:NoPneumatics:YesStandard product:No                                                                                                                                                                                                                                                                                                                                                                                                                                                                                                                                                                                                                                                                                                                                                                                                                       | Material description:                     | Brass CuZn39Pb3 2.0401 (except sleeve)            |
| Material connection:Brass nickel platedMaterial connection:Brass nickel platedMaterial sleeve:Brass nickel platedMaterial sleeve:BrassMaterial spring snap ring:stainless steel AISI 301Material balls/pins:Stainless steel AISI 420Material seal:Perbunan®Weight in kg:0,039Sef-venting coupling:NoSafety locking system:YesSingle-hand operation:YesBall locking:YesPin lock:NoUltra-FLO-valve:NoVacuum suitable:YesFlat-sealing:NoSuitable breath / respiratory protection:YesPressure eliminator:NoSuitable breath / respiratory protection:YesPressure eliminator:NoPressure eliminator:NoPressure eliminator:NoMaterial sea:NoSuitable breath / respiratory protection:YesPressure eliminator:NoPressure eliminator:NoPressure eliminator:NoPressure eliminator:NoPressure eliminator:NoPressure eliminator:NoPressure eliminator:NoPressure eliminator:NoPressure eliminator:NoMaterial sea:YesStandard product:No                                                                                                                                                                                                                                                                                                                                                                                                                                                                                                                               | Seal description:                         | Nitrite-butadiene rubber                          |
| Material valve body:Brass nickel platedMaterial sleeve:Brass nickel platedMaterial sleeve:BrassMaterial spring snap ring:stainless steel AISI 301Material spring snap ring:Stainless steel AISI 420Material seal:Perbunan®Weight in kg:0,039Self-venting coupling:NoSafety locking system:YesSingle-hand operation:NoTwo-hand operation:YesBall locking:YesPin lock:NoUltra-FLO-valve:NoVacuum suitable:YesFlat-sealing:NoSuitable breath / respiratory protection:YesPressure eliminator:NoSuitable breath / respiratory protection:YesPressure eliminator:NoPressure eliminator:NoPressure eliminator:NoPneumatics:YesStandard product:No                                                                                                                                                                                                                                                                                                                                                                                                                                                                                                                                                                                                                                                                                                                                                                                                             | Surface:                                  | nickel plated                                     |
| Material sleeve:Brass nickel platedMaterial valve:BrassMaterial spring snap ring:stainless steel AISI 301Material spring snap ring:Stainless steel AISI 420Material seal:Perbunan®Weight in kg:0,039Self-venting coupling:NoSafety locking system:YesSingle-hand operation:NoTwo-hand operation:YesBall locking:YesPin lock:NoUltra-FLO-valve:NoVacuum suitable:YesFlat-sealing:NoSuitable breath / respiratory protection:YesPressure eliminator:NoHydraulics:NoPneumatics:YesStandard product:No                                                                                                                                                                                                                                                                                                                                                                                                                                                                                                                                                                                                                                                                                                                                                                                                                                                                                                                                                      | Material connection:                      | Brass nickel plated                               |
| Material valve:BrassMaterial spring snap ring:stainless steel AISI 301Material balls/pins:Stainless steel AISI 420Material seal:Perbunan®Weight in kg:0,039Self-venting coupling:NoSafety locking system:YesSingle-hand operation:NoTwo-hand operation:YesBall locking:YesPin lock:NoUltra-FLO-valve:NoVacuum suitable:YesFlat-sealing:NoSuitable breath / respiratory protection:YesPressure eliminator:NoHydraulics:NoPneumatics:YesStandard product:No                                                                                                                                                                                                                                                                                                                                                                                                                                                                                                                                                                                                                                                                                                                                                                                                                                                                                                                                                                                               | Material valve body:                      | Brass nickel plated                               |
| Material spring snap ring:stainless steel AISI 301Material salls/pins:Stainless steel AISI 420Material seal:Perbunan®Weight in kg:0,039Self-venting coupling:NoSafety locking system:YesSingle-hand operation:NoTwo-hand operation:YesBall locking:YesPin lock:NoUltra-FLO-valve:NoVacuum suitable:YesFlat-sealing:NoSuitable breath / respiratory protection:YesPressure eliminator:NoHydraulics:NoPneumatics:YesStandard product:No                                                                                                                                                                                                                                                                                                                                                                                                                                                                                                                                                                                                                                                                                                                                                                                                                                                                                                                                                                                                                   | Material sleeve:                          | Brass nickel plated                               |
| Material balls/pins:Stainless steel AISI 420Material seal:Perbunan®Weight in kg:0,039Self-venting coupling:NoSafety locking system:YesSingle-hand operation:NoTwo-hand operation:YesBall locking:YesPin lock:NoUltra-FLO-valve:NoVacuum suitable:YesWater-resistant:YesFlat-sealing:NoSuitable breath / respiratory protection:YesPressure eliminator:NoHydraulics:NoPneumatics:YesStandard product:No                                                                                                                                                                                                                                                                                                                                                                                                                                                                                                                                                                                                                                                                                                                                                                                                                                                                                                                                                                                                                                                  | Material valve:                           | Brass                                             |
| Material seal:Perbunan®Weight in kg:0,039Self-venting coupling:NoSafety locking system:YesSingle-hand operation:NoTwo-hand operation:YesBall locking:YesPin lock:NoUltra-FLO-valve:NoVacuum suitable:YesWater-resistant:YesFlat-sealing:NoSuitable breath / respiratory protection:YesPressure eliminator:NoHydraulics:NoPneumatics:YesStandard product:No                                                                                                                                                                                                                                                                                                                                                                                                                                                                                                                                                                                                                                                                                                                                                                                                                                                                                                                                                                                                                                                                                              | Material spring snap ring:                | stainless steel AISI 301                          |
| Weight in kg:0,039Self-venting coupling:NoSafety locking system:YesSingle-hand operation:NoTwo-hand operation:YesBall locking:YesPin lock:NoUltra-FLO-valve:NoVacuum suitable:YesWater-resistant:YesFlat-sealing:NoSuitable breath / respiratory protection:YesPressure eliminator:NoHydraulics:NoPneumatics:YesStandard product:No                                                                                                                                                                                                                                                                                                                                                                                                                                                                                                                                                                                                                                                                                                                                                                                                                                                                                                                                                                                                                                                                                                                     | Material balls/pins:                      | Stainless steel AISI 420                          |
| Self-venting coupling:NoSafety locking system:YesSingle-hand operation:NoTwo-hand operation:YesBall locking:YesPin lock:NoUltra-FLO-valve:NoVacuum suitable:YesWater-resistant:YesFlat-sealing:NoSuitable breath / respiratory protection:YesPressure eliminator:NoHydraulics:NoPneumatics:YesStandard product:No                                                                                                                                                                                                                                                                                                                                                                                                                                                                                                                                                                                                                                                                                                                                                                                                                                                                                                                                                                                                                                                                                                                                       | Material seal:                            | Perbunan®                                         |
| Safety locking system:YesSingle-hand operation:NoTwo-hand operation:YesBall locking:YesPin lock:NoUltra-FLO-valve:NoVacuum suitable:YesWater-resistant:YesFlat-sealing:NoSuitable breath / respiratory protection:YesPressure eliminator:NoHydraulics:NoPneumatics:YesStandard product:No                                                                                                                                                                                                                                                                                                                                                                                                                                                                                                                                                                                                                                                                                                                                                                                                                                                                                                                                                                                                                                                                                                                                                               | Weight in kg:                             | 0,039                                             |
| Single-hand operation:NoTwo-hand operation:YesBall locking:YesPin lock:NoUltra-FLO-valve:NoVacuum suitable:YesWater-resistant:YesFlat-sealing:NoSuitable breath / respiratory protection:YesPressure eliminator:NoHydraulics:NoPneumatics:YesStandard product:No                                                                                                                                                                                                                                                                                                                                                                                                                                                                                                                                                                                                                                                                                                                                                                                                                                                                                                                                                                                                                                                                                                                                                                                        | Self-venting coupling:                    | No                                                |
| Two-hand operation:YesBall locking:YesPin lock:NoUltra-FLO-valve:NoVacuum suitable:YesWater-resistant:YesFlat-sealing:NoSuitable breath / respiratory protection:YesPressure eliminator:NoHydraulics:NoPneumatics:YesStandard product:No                                                                                                                                                                                                                                                                                                                                                                                                                                                                                                                                                                                                                                                                                                                                                                                                                                                                                                                                                                                                                                                                                                                                                                                                                | Safety locking system:                    | Yes                                               |
| Ball locking:YesPin lock:NoUltra-FLO-valve:NoVacuum suitable:YesWater-resistant:YesFlat-sealing:NoSuitable breath / respiratory protection:YesPressure eliminator:NoHydraulics:NoPneumatics:YesStandard product:No                                                                                                                                                                                                                                                                                                                                                                                                                                                                                                                                                                                                                                                                                                                                                                                                                                                                                                                                                                                                                                                                                                                                                                                                                                      | Single-hand operation:                    | No                                                |
| Pin lock:NoUltra-FLO-valve:NoVacuum suitable:YesWater-resistant:YesFlat-sealing:NoSuitable breath / respiratory protection:YesPressure eliminator:NoHydraulics:NoPneumatics:YesStandard product:No                                                                                                                                                                                                                                                                                                                                                                                                                                                                                                                                                                                                                                                                                                                                                                                                                                                                                                                                                                                                                                                                                                                                                                                                                                                      | Two-hand operation:                       | Yes                                               |
| Ultra-FLO-valve:     No       Vacuum suitable:     Yes       Water-resistant:     Yes       Flat-sealing:     No       Suitable breath / respiratory protection:     Yes       Pressure eliminator:     No       Hydraulics:     No       Pneumatics:     Yes       Standard product:     No                                                                                                                                                                                                                                                                                                                                                                                                                                                                                                                                                                                                                                                                                                                                                                                                                                                                                                                                                                                                                                                                                                                                                            | Ball locking:                             | Yes                                               |
| Vacuum suitable:YesWater-resistant:YesFlat-sealing:NoSuitable breath / respiratory protection:YesPressure eliminator:NoHydraulics:NoPneumatics:YesStandard product:No                                                                                                                                                                                                                                                                                                                                                                                                                                                                                                                                                                                                                                                                                                                                                                                                                                                                                                                                                                                                                                                                                                                                                                                                                                                                                   | Pin lock:                                 | No                                                |
| Water-resistant:     Yes       Flat-sealing:     No       Suitable breath / respiratory protection:     Yes       Pressure eliminator:     No       Hydraulics:     No       Pneumatics:     Yes       Standard product:     No                                                                                                                                                                                                                                                                                                                                                                                                                                                                                                                                                                                                                                                                                                                                                                                                                                                                                                                                                                                                                                                                                                                                                                                                                         | Ultra-FLO-valve:                          | No                                                |
| Flat-sealing:     No       Suitable breath / respiratory protection:     Yes       Pressure eliminator:     No       Hydraulics:     No       Pneumatics:     Yes       Standard product:     No                                                                                                                                                                                                                                                                                                                                                                                                                                                                                                                                                                                                                                                                                                                                                                                                                                                                                                                                                                                                                                                                                                                                                                                                                                                        | Vacuum suitable:                          | Yes                                               |
| Suitable breath / respiratory protection:     Yes       Pressure eliminator:     No       Hydraulics:     No       Pneumatics:     Yes       Standard product:     No                                                                                                                                                                                                                                                                                                                                                                                                                                                                                                                                                                                                                                                                                                                                                                                                                                                                                                                                                                                                                                                                                                                                                                                                                                                                                   | Water-resistant:                          | Yes                                               |
| Pressure eliminator:     No       Hydraulics:     No       Pneumatics:     Yes       Standard product:     No                                                                                                                                                                                                                                                                                                                                                                                                                                                                                                                                                                                                                                                                                                                                                                                                                                                                                                                                                                                                                                                                                                                                                                                                                                                                                                                                           | Flat-sealing:                             | No                                                |
| Hydraulics:     No       Pneumatics:     Yes       Standard product:     No                                                                                                                                                                                                                                                                                                                                                                                                                                                                                                                                                                                                                                                                                                                                                                                                                                                                                                                                                                                                                                                                                                                                                                                                                                                                                                                                                                             | Suitable breath / respiratory protection: | Yes                                               |
| Pneumatics: Yes Standard product: No                                                                                                                                                                                                                                                                                                                                                                                                                                                                                                                                                                                                                                                                                                                                                                                                                                                                                                                                                                                                                                                                                                                                                                                                                                                                                                                                                                                                                    | Pressure eliminator:                      | No                                                |
| Standard product: No                                                                                                                                                                                                                                                                                                                                                                                                                                                                                                                                                                                                                                                                                                                                                                                                                                                                                                                                                                                                                                                                                                                                                                                                                                                                                                                                                                                                                                    | Hydraulics:                               | No                                                |
|                                                                                                                                                                                                                                                                                                                                                                                                                                                                                                                                                                                                                                                                                                                                                                                                                                                                                                                                                                                                                                                                                                                                                                                                                                                                                                                                                                                                                                                         | Pneumatics:                               | Yes                                               |
| Mould coupling: No                                                                                                                                                                                                                                                                                                                                                                                                                                                                                                                                                                                                                                                                                                                                                                                                                                                                                                                                                                                                                                                                                                                                                                                                                                                                                                                                                                                                                                      | Standard product:                         | No                                                |
|                                                                                                                                                                                                                                                                                                                                                                                                                                                                                                                                                                                                                                                                                                                                                                                                                                                                                                                                                                                                                                                                                                                                                                                                                                                                                                                                                                                                                                                         | Mould coupling:                           | No                                                |