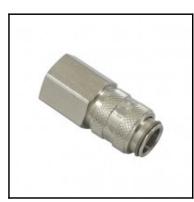

## Datasheet of 21KDIW13MPN Quick coupling with female thread D U S T R I E

## Description

Quick coupling safety double shut-off, female thread G 1/4, nominal diameter 5, <35 bar, brass nickel plated, seal NBR

Mini industrial coupling with the world's most popular profile in this nominal diameter. Above average flow performance for liquid and gaseous medio. It also uses an additional safety locking system. This prevents unintentional disconnection. When being disconnected, the plug must first be pushed further into the coupling before it can be disconnected.