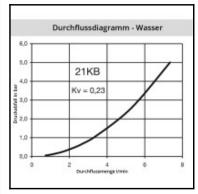

## Details

| Series:                                   | 21                                                                                                       |
|-------------------------------------------|----------------------------------------------------------------------------------------------------------|
| Series long:                              | 21KB                                                                                                     |
| Bore in mm:                               | 5                                                                                                        |
| Bore area in mm <sup>2</sup> :            | 20                                                                                                       |
|                                           |                                                                                                          |
| Advantages:                               | One-hand operation. Small dimensions.                                                                    |
| Working pressure:                         | 35 bar maximum static working pressure with safety factor 4 to 1.                                        |
| Working temperature:                      | -20°C up to +100°C (NBR) -40°C up to +120/150°C (EPDM) -15°C up to +200°C (FKM) depending on the medium. |
| Shut-Off:                                 | Quick coupling Double Shut-Off                                                                           |
| Connection:                               | Hose barb in Panel mount 8mm LW(5/16")                                                                   |
| Connection description:                   | Hose barb in Panel mount 8mm LW(5/16")                                                                   |
| Connection type:                          | Hose barb                                                                                                |
| Material:                                 | stainless steel AISI 303                                                                                 |
| Material description:                     | stainless steel AISI 303                                                                                 |
| Seal description:                         | Fluororubber                                                                                             |
| Surface:                                  | blank finish                                                                                             |
| Material connection:                      | stainless steel AISI 303                                                                                 |
| Material valve body:                      | stainless steel AISI 303                                                                                 |
| Material sleeve:                          | stainless steel AISI 303                                                                                 |
| Material valve:                           | stainless steel AISI 303                                                                                 |
| Material spring snap ring:                | stainless steel AISI 301                                                                                 |
| Material balls/pins:                      | Stainless steel AISI 316                                                                                 |
| Material seal:                            | Viton®                                                                                                   |
| Weight in kg:                             | 0,043                                                                                                    |
| Self-venting coupling:                    | No                                                                                                       |
| Safety locking system:                    | No                                                                                                       |
| Single-hand operation:                    | Yes                                                                                                      |
| Two-hand operation:                       | No                                                                                                       |
| Ball locking:                             | Yes                                                                                                      |
| Pin lock:                                 | No                                                                                                       |
| Ultra-FLO-valve:                          | No                                                                                                       |
| Vacuum suitable:                          | Yes                                                                                                      |
| Water-resistant:                          | No                                                                                                       |
| Flat-sealing:                             | No                                                                                                       |
| Suitable breath / respiratory protection: | No                                                                                                       |
| Pressure eliminator:                      | No                                                                                                       |
| Hydraulics:                               | No                                                                                                       |
| Pneumatics:                               | Yes                                                                                                      |
| Standard product:                         | No                                                                                                       |
| Mould coupling:                           | No                                                                                                       |