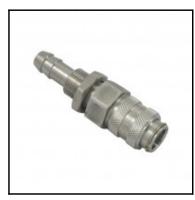

## Description

Quick coupling double shut-off, panel mount with hose barb 8mm (5/16), nominal diameter 5, <35 bar, stainless steel AISI 303, seal FKM

Mini industrial coupling with the world's most popular profile in this nominal diameter. Above average flow performance for liquid and gaseous medio. Coupling system with single-hand operation. Small dimensions and large band width in materials and valve variants.