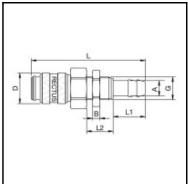

## Dimensions

| Connection A: | 8 mm     |
|---------------|----------|
| B mm:         | 4        |
| D mm:         | 16       |
| G mm:         | M 12 x 1 |
| L mm:         | 60       |
| L1 mm:        | 17       |
| L2 mm:        | 14       |
| SW mm:        | 17       |
| SW1 mm:       | 17       |