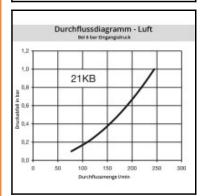

## Details

| Series:                                   | 21                                                                                                       |
|-------------------------------------------|----------------------------------------------------------------------------------------------------------|
| Series long:                              | 21KB                                                                                                     |
| Bore in mm:                               | 5                                                                                                        |
| Bore area in mm <sup>2</sup> :            | 20                                                                                                       |
|                                           |                                                                                                          |
| Advantages:                               | One-hand operation. Small dimensions.                                                                    |
| Working pressure:                         | 35 bar maximum static working pressure with safety factor 4 to 1.                                        |
| Working temperature:                      | -20°C up to +100°C (NBR) -40°C up to +120/150°C (EPDM) -15°C up to +200°C (FKM) depending on the medium. |
| Shut-Off:                                 | Quick coupling Double Shut-Off                                                                           |
| Connection:                               | Hose barb in Panel mount 8mm LW(5/16")                                                                   |
| Connection description:                   | Hose barb in Panel mount 8mm LW(5/16")                                                                   |
| Connection type:                          | Hose barb                                                                                                |
| Material:                                 | stainless steel AISI 303                                                                                 |
| Material description:                     | stainless steel AISI 303                                                                                 |
| Seal description:                         | Fluororubber                                                                                             |
| Surface:                                  | blank finish                                                                                             |
| Material connection:                      | stainless steel AISI 303                                                                                 |
| Material valve body:                      | stainless steel AISI 303                                                                                 |
| Material sleeve:                          | stainless steel AISI 303                                                                                 |
| Material valve:                           | stainless steel AISI 303                                                                                 |
| Material spring snap ring:                | stainless steel AISI 301                                                                                 |
| Material balls/pins:                      | Stainless steel AISI 316                                                                                 |
| Material seal:                            | Viton®                                                                                                   |
| Weight in kg:                             | 0,043                                                                                                    |
| Self-venting coupling:                    | No                                                                                                       |
| Safety locking system:                    | No                                                                                                       |
| Single-hand operation:                    | Yes                                                                                                      |
| Two-hand operation:                       | No                                                                                                       |
| Ball locking:                             | Yes                                                                                                      |
| Pin lock:                                 | No                                                                                                       |
| Ultra-FLO-valve:                          | No                                                                                                       |
| Vacuum suitable:                          | Yes                                                                                                      |
| Water-resistant:                          | No                                                                                                       |
| Flat-sealing:                             | No                                                                                                       |
| Suitable breath / respiratory protection: | No                                                                                                       |
| Pressure eliminator:                      | No                                                                                                       |
| Hydraulics:                               | No                                                                                                       |
| Pneumatics:                               | Yes                                                                                                      |
| Standard product:                         | No                                                                                                       |
| Mould coupling:                           | No                                                                                                       |