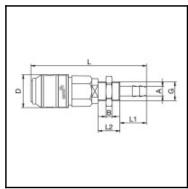

## Dimensions

| Connection A: | 6 mm     |
|---------------|----------|
| B mm:         | 4        |
| D mm:         | 21       |
| G mm:         | M 12 x 1 |
| L mm:         | 74       |
| L1 mm:        | 17       |
| L2 mm:        | 14       |
| SW mm:        | 17       |
| SW1 mm:       | 17       |