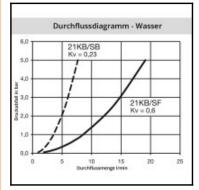

|  |  |
|                                                                                                          |  |  |
|                                                                                                          |  |  |
|                                                                                                          |  |  |
|                                                                                                          |  |  |
|                                                                                                          |  |  |
| maku Industrie GmbH & Co. KG - Fon: +49 7151/903 95 0 - Fax: +49 7151/903 95 99 - info@maku-industrie.de |  |  |













## Description

Quick coupling double shut-off, color coded (G = green), panel mount with hose barb 6mm (1/4), nominal diameter 5, <10 bar, PVDF, seal FKM

Mini industrial coupling in plastics POM and PVDF with the world's most popular profile in this nominal diameter. Above average flow performance for liquidand gaseous medio.

## Details

| Series:                                   | 21                                                                                                                                                                                                                                                                                                                                                                                     |
|-----------------------------