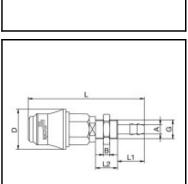

## Dimensions

| Connection A: | 6 mm     |
|---------------|----------|
| B mm:         | 4        |
| D mm:         | 25,5     |
| G mm:         | M 10 x 1 |
| L mm:         | 74       |
| L1 mm:        | 17       |
| L2 mm:        | 14       |
| SW mm:        | 17       |
| SW1 mm        | 14       |