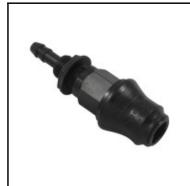

## Description

Quick coupling double shut-off, panel mount with hose barb 6mm (1/4), nominal diameter 5, <10 bar, POM (Delrin), seal NBR

Mini industrial coupling in plastics POM and PVDF with the world's most popular profile in this nominal diameter. Above average flow performance for liquidand gaseous medio.