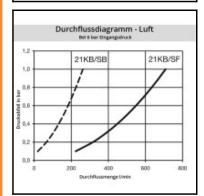

## Details

| Series:                                   | 21                                                                                                                                                                                                                                                                                                                                                                                     |
|-------------------------------------------|----------------------------------------------------------------------------------------------------------------------------------------------------------------------------------------------------------------------------------------------------------------------------------------------------------------------------------------------------------------------------------------|
| Series long:                              | 21KB                                                                                                                                                                                                                                                                                                                                                                                   |
| Bore in mm:                               | 5                                                                                                                                                                                                                                                                                                                                                                                      |
| Bore area in mm²:                         | 20                                                                                                                                                                                                                                                                                                                                                                                     |
| Advantages:                               | Coupling system with single-hand operation. This new type of plastic locking system with handy sleeve considerably expands the applications of this series. Two sleeve forms - tapered and cylindrical, where the tapered sleeve form facilitates handling with gloves. The color coding of the coupling and plug offers a guarantee for avoiding mix-ups between media when coupling. |
| Working pressure:                         | 10 bar (POM, at 20°C), 8 bar (PVDF, at 20°C) maximum static working pressure with safety factor 4 to 1.                                                                                                                                                                                                                                                                                |
| Working temperature:                      | -20°C up to +80°C (POM) -20°C up to +120°C (PVDF) depending on the medium.                                                                                                                                                                                                                                                                                                             |
| Shut-Off:                                 | Quick coupling Double Shut-Off                                                                                                                                                                                                                                                                                                                                                         |
| Connection:                               | Hose barb in Panel mount 6mm LW(1/4")                                                                                                                                                                                                                                                                                                                                                  |
| Connection description:                   | Hose barb in Panel mount 6mm LW(1/4")                                                                                                                                                                                                                                                                                                                                                  |
| Connection type:                          | Hose barb                                                                                                                                                                                                                                                                                                                                                                              |
| Material:                                 | POM (Delrin)                                                                                                                                                                                                                                                                                                                                                                           |
| Material description:                     | POM (Delrin)                                                                                                                                                                                                                                                                                                                                                                           |
| Seal description:                         | Nitrite-butadiene rubber                                                                                                                                                                                                                                                                                                                                                               |
| Surface:                                  | blank finish                                                                                                                                                                                                                                                                                                                                                                           |
| Material connection:                      | POM, black                                                                                                                                                                                                                                                                                                                                                                             |
| Material valve body:                      | POM, black                                                                                                                                                                                                                                                                                                                                                                             |
| Material sleeve:                          | POM, black                                                                                                                                                                                                                                                                                                                                                                             |
| Material valve:                           | POM, black                                                                                                                                                                                                                                                                                                                                                                             |
| Material spring snap ring:                | stainless steel AISI 301                                                                                                                                                                                                                                                                                                                                                               |
| Material balls/pins:                      | POM, black                                                                                                                                                                                                                                                                                                                                                                             |
| Material seal:                            | Perbunan®                                                                                                                                                                                                                                                                                                                                                                              |
| Weight in kg:                             | 0,015                                                                                                                                                                                                                                                                                                                                                                                  |
| Self-venting coupling:                    | No                                                                                                                                                                                                                                                                                                                                                                                     |
| Safety locking system:                    | No                                                                                                                                                                                                                                                                                                                                                                                     |
| Single-hand operation:                    | Yes                                                                                                                                                                                                                                                                                                                                                                                    |
| Two-hand operation:                       | No                                                                                                                                                                                                                                                                                                                                                                                     |
| Ball locking:                             | No                                                                                                                                                                                                                                                                                                                                                                                     |
| Pin lock:                                 | No                                                                                                                                                                                                                                                                                                                                                                                     |
| Ultra-FLO-valve:                          | No                                                                                                                                                                                                                                                                                                                                                                                     |
| Vacuum suitable:                          | Yes                                                                                                                                                                                                                                                                                                                                                                                    |
| Water-resistant:                          | Yes                                                                                                                                                                                                                                                                                                                                                                                    |
| Flat-sealing:                             | No                                                                                                                                                                                                                                                                                                                                                                                     |
| Suitable breath / respiratory protection: | No                                                                                                                                                                                                                                                                                                                                                                                     |
| Pressure eliminator:                      | No                                                                                                                                                                                                                                                                                                                                                                                     |
| Hydraulics:                               | No                                                                                                                                                                                                                                                                                                                                                                                     |
| Pneumatics:                               | Yes                                                                                                                                                                                                                                                                                                                                                                                    |
| Standard product:                         | No                                                                                                                                                                                                                                                                                                                                                                                     |
| Mould coupling:                           | No                                                                                                                                                                                                                                                                                                                                                                                     |