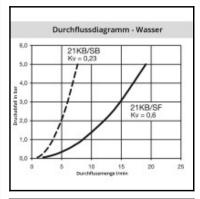

## Details

| Series:                                   | 21                                                                                                                                                                                                                                                                                                                                                                                     |
|-------------------------------------------|----------------------------------------------------------------------------------------------------------------------------------------------------------------------------------------------------------------------------------------------------------------------------------------------------------------------------------------------------------------------------------------|
| Series long:                              | 21KB                                                                                                                                                                                                                                                                                                                                                                                   |
| Bore in mm:                               | 5                                                                                                                                                                                                                                                                                                                                                                                      |
| Bore area in mm²:                         | 20                                                                                                                                                                                                                                                                                                                                                                                     |
| Advantages:                               | Coupling system with single-hand operation. This new type of plastic locking system with handy sleeve considerably expands the applications of this series. Two sleeve forms - tapered and cylindrical, where the tapered sleeve form facilitates handling with gloves. The color coding of the coupling and plug offers a guarantee for avoiding mix-ups between media when coupling. |
| Working pressure:                         | 10 bar (POM, at 20°C), 8 bar (PVDF, at 20°C) maximum static working pressure with safety factor 4 to 1.                                                                                                                                                                                                                                                                                |
| Working temperature:                      | -20°C up to +80°C (POM) -20°C up to +120°C (PVDF) depending on the medium.                                                                                                                                                                                                                                                                                                             |
| Shut-Off:                                 | Quick coupling Double Shut-Off                                                                                                                                                                                                                                                                                                                                                         |
| Connection:                               | Hose barb in Panel mount 6mm LW(1/4")                                                                                                                                                                                                                                                                                                                                                  |
| Connection description:                   | Hose barb in Panel mount 6mm LW(1/4")                                                                                                                                                                                                                                                                                                                                                  |
| Connection type:                          | Hose barb                                                                                                                                                                                                                                                                                                                                                                              |
| Material:                                 | POM (Delrin)                                                                                                                                                                                                                                                                                                                                                                           |
| Material description:                     | POM (Delrin)                                                                                                                                                                                                                                                                                                                                                                           |
| Seal description:                         | Nitrite-butadiene rubber                                                                                                                                                                                                                                                                                                                                                               |
| Surface:                                  | blank finish                                                                                                                                                                                                                                                                                                                                                                           |
| Material connection:                      | POM, black                                                                                                                                                                                                                                                                                                                                                                             |
| Material valve body:                      | POM, black                                                                                                                                                                                                                                                                                                                                                                             |
| Material sleeve:                          | POM, black                                                                                                                                                                                                                                                                                                                                                                             |
| Material valve:                           | POM, black                                                                                                                                                                                                                                                                                                                                                                             |
| Material spring snap ring:                | stainless steel AISI 301                                                                                                                                                                                                                                                                                                                                                               |
| Material balls/pins:                      | POM, black                                                                                                                                                                                                                                                                                                                                                                             |
| Material seal:                            | Perbunan®                                                                                                                                                                                                                                                                                                                                                                              |
| Weight in kg:                             | 0,015                                                                                                                                                                                                                                                                                                                                                                                  |
| Self-venting coupling:                    | No                                                                                                                                                                                                                                                                                                                                                                                     |
| Safety locking system:                    | No                                                                                                                                                                                                                                                                                                                                                                                     |
| Single-hand operation:                    | Yes                                                                                                                                                                                                                                                                                                                                                                                    |
| Two-hand operation:                       | No                                                                                                                                                                                                                                                                                                                                                                                     |
| Ball locking:                             | No                                                                                                                                                                                                                                                                                                                                                                                     |
| Pin lock:                                 | No                                                                                                                                                                                                                                                                                                                                                                                     |
| Ultra-FLO-valve:                          | No                                                                                                                                                                                                                                                                                                                                                                                     |
| Vacuum suitable:                          | Yes                                                                                                                                                                                                                                                                                                                                                                                    |
| Water-resistant:                          | Yes                                                                                                                                                                                                                                                                                                                                                                                    |
| Flat-sealing:                             | No                                                                                                                                                                                                                                                                                                                                                                                     |
| Suitable breath / respiratory protection: | No                                                                                                                                                                                                                                                                                                                                                                                     |
| Pressure eliminator:                      | No                                                                                                                                                                                                                                                                                                                                                                                     |
| Hydraulics:                               | No                                                                                                                                                                                                                                                                                                                                                                                     |
| Pneumatics:                               | Yes                                                                                                                                                                                                                                                                                                                                                                                    |
| Standard product:                         | No                                                                                                                                                                                                                                                                                                                                                                                     |
| Mould coupling:                           | No                                                                                                                                                                                                                                                                                                                                                                                     |