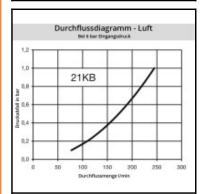

## Details

| Series:                                   | 21                                                                                                       |
|-------------------------------------------|----------------------------------------------------------------------------------------------------------|
| Series long:                              | 21KB                                                                                                     |
| Bore in mm:                               | 5                                                                                                        |
| Bore area in mm <sup>2</sup> :            | 20                                                                                                       |
| Advantages:                               | One-hand operation. Small dimensions.                                                                    |
| Working pressure:                         | 35 bar maximum static working pressure with safety factor 4 to 1.                                        |
| Working temperature:                      | -20°C up to +100°C (NBR) -40°C up to +120/150°C (EPDM) -15°C up to +200°C (FKM) depending on the medium. |
| Shut-Off:                                 | Quick coupling Double Shut-Off                                                                           |
| Connection:                               | Hose barb in Panel mount 5 mm                                                                            |
| Connection description:                   | Hose barb in Panel mount 5 mm                                                                            |
| Connection type:                          | Hose barb                                                                                                |
| Material:                                 | stainless steel AISI 303                                                                                 |
| Material description:                     | stainless steel AISI 303                                                                                 |
| Seal description:                         | Fluororubber                                                                                             |
| Surface:                                  | blank finish                                                                                             |
| Material connection:                      | stainless steel AISI 303                                                                                 |
| Material valve body:                      | stainless steel AISI 303                                                                                 |
| Material sleeve:                          | stainless steel AISI 303                                                                                 |
| Material valve:                           | stainless steel AISI 303                                                                                 |
| Material spring snap ring:                | stainless steel AISI 301                                                                                 |
| Material balls/pins:                      | Stainless steel AISI 316                                                                                 |
| Material seal:                            | Viton®                                                                                                   |
| Weight in kg:                             | 0,045                                                                                                    |
| Self-venting coupling:                    | No                                                                                                       |
| Safety locking system:                    | No                                                                                                       |
| Single-hand operation:                    | Yes                                                                                                      |
| Two-hand operation:                       | No                                                                                                       |
| Ball locking:                             | Yes                                                                                                      |
| Pin lock:                                 | No                                                                                                       |
| Ultra-FLO-valve:                          | No                                                                                                       |
| Vacuum suitable:                          | Yes                                                                                                      |
| Water-resistant:                          | No                                                                                                       |
| Flat-sealing:                             | No                                                                                                       |
| Suitable breath / respiratory protection: | No                                                                                                       |
| Pressure eliminator:                      | No                                                                                                       |
| Hydraulics:                               | No                                                                                                       |
| Pneumatics:                               | Yes                                                                                                      |
| Standard product:                         | No                                                                                                       |
| Mould coupling:                           | No                                                                                                       |