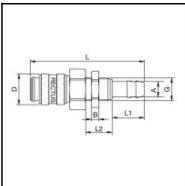

## Dimensions

| Connection A: | 5 mm     |
|---------------|----------|
| B mm:         | 4        |
| D mm:         | 16       |
| G mm:         | M 12 x 1 |
| L mm:         | 60       |
| L1 mm:        | 17       |
| L2 mm:        | 14       |
| SW mm:        | 17       |
| SW1 mm:       | 17       |