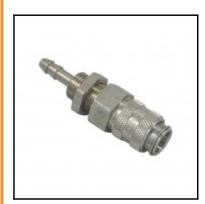

## Description

Quick coupling double shut-off, panel mount with hose barb 5 mm, nominal diameter 5, <35 bar, stainless steel AISI 303, seal FKM

Mini industrial coupling with the world's most popular profile in this nominal diameter. Above average flow performance for liquid and gaseous medio. Coupling system with single-hand operation. Small dimensions and large band width in materials and valve variants.