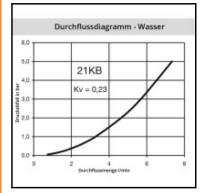

## Details

| Series:                                   | 21                                                                                                       |
|-------------------------------------------|----------------------------------------------------------------------------------------------------------|
| Series long:                              | 21KB                                                                                                     |
| Bore in mm:                               | 5                                                                                                        |
| Bore area in mm <sup>2</sup> :            | 20                                                                                                       |
| Advantages:                               | One-hand operation. Small dimensions.                                                                    |
| Working pressure:                         | 35 bar maximum static working pressure with safety factor 4 to 1.                                        |
| Working temperature:                      | -20°C up to +100°C (NBR) -40°C up to +120/150°C (EPDM) -15°C up to +200°C (FKM) depending on the medium. |
| Shut-Off:                                 | Quick coupling Double Shut-Off                                                                           |
| Connection:                               | Hose barb in Panel mount 5 mm                                                                            |
| Connection description:                   | Hose barb in Panel mount 5 mm                                                                            |
| Connection type:                          | Hose barb                                                                                                |
| Material:                                 | stainless steel AISI 303                                                                                 |
| Material description:                     | stainless steel AISI 303                                                                                 |
| Seal description:                         | Fluororubber                                                                                             |
| Surface:                                  | blank finish                                                                                             |
| Material connection:                      | stainless steel AISI 303                                                                                 |
| Material valve body:                      | stainless steel AISI 303                                                                                 |
| Material sleeve:                          | stainless steel AISI 303                                                                                 |
| Material valve:                           | stainless steel AISI 303                                                                                 |
| Material spring snap ring:                | stainless steel AISI 301                                                                                 |
| Material balls/pins:                      | Stainless steel AISI 316                                                                                 |
| Material seal:                            | Viton®                                                                                                   |
| Weight in kg:                             | 0,045                                                                                                    |
| Self-venting coupling:                    | No                                                                                                       |
| Safety locking system:                    | No                                                                                                       |
| Single-hand operation:                    | Yes                                                                                                      |
| Two-hand operation:                       | No                                                                                                       |
| Ball locking:                             | Yes                                                                                                      |
| Pin lock:                                 | No                                                                                                       |
| Ultra-FLO-valve:                          | No                                                                                                       |
| Vacuum suitable:                          | Yes                                                                                                      |
| Water-resistant:                          | No                                                                                                       |
| Flat-sealing:                             | No                                                                                                       |
| Suitable breath / respiratory protection: | No                                                                                                       |
| Pressure eliminator:                      | No                                                                                                       |
| Hydraulics:                               | No                                                                                                       |
| Pneumatics:                               | Yes                                                                                                      |
| Standard product:                         | No                                                                                                       |
| Mould coupling:                           | No                                                                                                       |