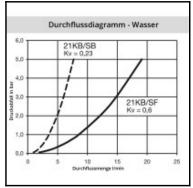

## Datasheet of 21KBTS04FVXG Quick coupling with hose barb in panel mount











## Description

Quick coupling double shut-off, panel mount with hose barb 4mm (3/16), nominal diameter 5, <10 bar, PVDF, seal FKM

Mini industrial coupling in plastics POM and PVDF with the world's most popular profile in this nominal diameter. Above average flow performance for liquidand gaseous medio.

## Details

| Continu                                   | los.                                                                                                                                                                                                                                                                                                                                                                                   |
|-------------------------------------------|---------