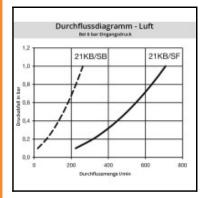

## Datasheet of 21KBTS04FVXG Quick coupling with hose barb in panel mount











## Description

Quick coupling double shut-off, panel mount with hose barb 4mm (3/16), nominal diameter 5, <10 bar, PVDF, seal FKM

Mini industrial coupling in plastics POM and PVDF with the world's most popular profile in this nominal diameter. Above average flow performance for liquidand gaseous medio.

## Details

| Continu                                   | los.                                                                                                                                                                                                                                                                                                                                                                                   |
|-------------------------------------------|-------