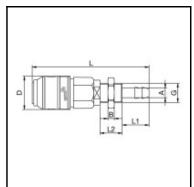

## Dimensions

| Connection A: | 4 mm     |
|---------------|----------|
| B mm:         | 4        |
| D mm:         | 21       |
| G mm:         | M 10 x 1 |
| L mm:         | 74       |
| L1 mm:        | 17       |
| L2 mm:        | 14       |
| SW mm:        | 17       |
| SW1 mm·       | 14       |