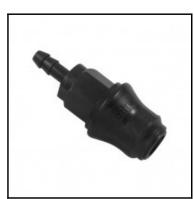

## Description

Quick coupling double shut-off, hose barb 6mm (1/4), nominal diameter 5, <10 bar, POM (Delrin), seal NBR

RIE

Т

Mini industrial coupling in plastics POM and PVDF with the world's most popular profile in this nominal diameter. Above average flow performance for liquidand gaseous medio.

Details

| Series:                                   | 21                                                                                                                                                                                                                                                                                                                                                                                                       |
|-------------------------------------------|----------------------------------------------------------------------------------------------------------------------------------------------------------------------------------------------------------------------------------------------------------------------------------------------------------------------------------------------------------------------------------------------------------|
| Series long:                              | 21KB                                                                                                                                                                                                                                                                                                                                                                                                     |
| Bore in mm:                               | 5                                                                                                                                                                                                                                                                                                                                                                                                        |
| Bore area in mm <sup>2</sup> :            | 20                                                                                                                                                                                                                                                                                                                                                                                                       |
| Advantages:                               | Coupling system with single-hand operation. This new<br>type of plastic locking system with handy sleeve<br>considerably expands the applications of this series.<br>Two sleeve forms - tapered and cylindrical, where the<br>tapered sleeve form facilitates handling with gloves. The<br>color coding of the coupling and plug offers a guarantee<br>for avoiding mix-ups between media when coupling. |
| Working pressure:                         | 10 bar (POM, at 20°C), 8 bar (PVDF, at 20°C) maximum static working pressure with safety factor 4 to 1.                                                                                                                                                                                                                                                                                                  |
| Working temperature:                      | -20°C up to +80°C (POM) -20°C up to +120°C (PVDF)<br>depending on the medium.                                                                                                                                                                                                                                                                                                                            |
| Shut-Off:                                 | Quick coupling Double Shut-Off                                                                                                                                                                                                                                                                                                                                                                           |
| Connection:                               | Hose barb 6mm LW(1/4")                                                                                                                                                                                                                                                                                                                                                                                   |
| Connection description:                   | Hose barb 6mm LW(1/4")                                                                                                                                                                                                                                                                                                                                                                                   |
| Connection type:                          | Hose barb                                                                                                                                                                                                                                                                                                                                                                                                |
| Material:                                 | POM (Delrin)                                                                                                                                                                                                                                                                                                                                                                                             |
| Material description:                     | POM (Delrin)                                                                                                                                                                                                                                                                                                                                                                                             |
| Seal description:                         | Nitrite-butadiene rubber                                                                                                                                                                                                                                                                                                                                                                                 |
| Surface:                                  | blank finish                                                                                                                                                                                                                                                                                                                                                                                             |
| Material connection:                      | POM, black                                                                                                                                                                                                                                                                                                                                                                                               |
| Material valve body:                      | POM, black                                                                                                                                                                                                                                                                                                                                                                                               |
| Material sleeve:                          | POM, black                                                                                                                                                                                                                                                                                                                                                                                               |
| Material valve:                           | POM, black                                                                                                                                                                                                                                                                                                                                                                                               |
| Material spring snap ring:                | stainless steel AISI 301                                                                                                                                                                                                                                                                                                                                                                                 |
| Material balls/pins:                      | POM, black                                                                                                                                                                                                                                                                                                                                                                                               |
| Material seal:                            | Perbunan®                                                                                                                                                                                                                                                                                                                                                                                                |
| Weight in kg:                             | 0,013                                                                                                                                                                                                                                                                                                                                                                                                    |
| Self-venting coupling:                    | No                                                                                                                                                                                                                                                                                                                                                                                                       |
| Safety locking system:                    | No                                                                                                                                                                                                                                                                                                                                                                                                       |
| Single-hand operation:                    | Yes                                                                                                                                                                                                                                                                                                                                                                                                      |
| Two-hand operation:                       | No                                                                                                                                                                                                                                                                                                                                                                                                       |
| Ball locking:                             | No                                                                                                                                                                                                                                                                                                                                                                                                       |
| Pin lock:                                 | No                                                                                                                                                                                                                                                                                                                                                                                                       |
| Ultra-FLO-valve:                          | No                                                                                                                                                                                                                                                                                                                                                                                                       |
| Vacuum suitable:                          | Yes                                                                                                                                                                                                                                                                                                                                                                                                      |
| Water-resistant:                          | Yes                                                                                                                                                                                                                                                                                                                                                                                                      |
| Flat-sealing:                             | No                                                                                                                                                                                                                                                                                                                                                                                                       |
| Suitable breath / respiratory protection: | No                                                                                                                                                                                                                                                                                                                                                                                                       |
| Pressure eliminator:                      | No                                                                                                                                                                                                                                                                                                                                                                                                       |
| Hydraulics:                               | No                                                                                                                                                                                                                                                                                                                                                                                                       |
| Pneumatics:                               | Yes                                                                                                                                                                                                                                                                                                                                                                                                      |
| Standard product:                         | No                                                                                                                                                                                                                                                                                                                                                                                                       |
| Mould coupling:                           | No                                                                                                                                                                                                                                                                                                                                                                                                       |