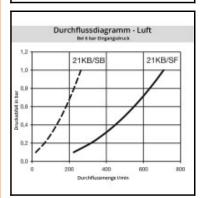

## Datasheet of 21KBTF06DPX Quick coupling with hose barb I N D U S











## Description

Quick coupling double shut-off, hose barb 6mm (1/4), nominal diameter 5, <10 bar, POM (Delrin), seal NBR

RIE

Т

Mini industrial coupling in plastics POM and PVDF with the world's most popular profile in this nominal diameter. Above average flow performance for liquidand gaseous medio.

Details

| Series:                                   | 21                                                                                                                                                                                                                                                                                                                                                                                                       |
|--------------------------------------