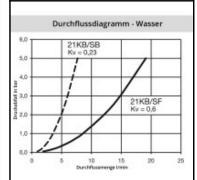

## Datasheet of 21KBTF06DPX Quick coupling with hose barb I N D U S











## Description

Quick coupling double shut-off, hose barb 6mm (1/4), nominal diameter 5, <10 bar, POM (Delrin), seal NBR

RIE

Т

Mini industrial coupling in plastics POM and PVDF with the world's most popular profile in this nominal diameter. Above average flow performance for liquidand gaseous medio.

Details

| Series:                                   | 21                                                                                                                                                                                                                                                                                                                                                                                                       |
|----------------------------------------