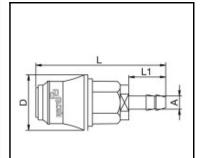

## Dimensions

| Connection A: | 6 mm |
|---------------|------|
| D mm:         | 25,5 |
| L mm:         | 60   |
| L1 mm:        | 17   |
| SW mm:        | 17   |