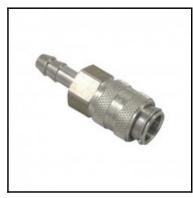

## Description

Quick coupling double shut-off, hose barb 5 mm, nominal diameter 5, <35 bar, stainless steel AISI 303, seal FKM

Mini industrial coupling with the world's most popular profile in this nominal diameter. Above average flow performance for liquid and gaseous medio. Coupling system with single-hand operation. Small dimensions and large band width in materials and valve variants.