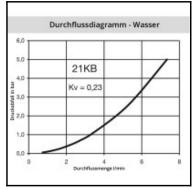

## Details

| Series:                                   | 21                                                                                                       |
|-------------------------------------------|----------------------------------------------------------------------------------------------------------|
| Series long:                              | 21KB                                                                                                     |
| Bore in mm:                               | 5                                                                                                        |
| Bore area in mm <sup>2</sup> :            | 20                                                                                                       |
| Advantages:                               | One-hand operation. Small dimensions.                                                                    |
| Working pressure:                         | 35 bar maximum static working pressure with safety factor 4 to 1.                                        |
| Working temperature:                      | -20°C up to +100°C (NBR) -40°C up to +120/150°C (EPDM) -15°C up to +200°C (FKM) depending on the medium. |
| Shut-Off:                                 | Quick coupling Double Shut-Off                                                                           |
| Connection:                               | Hose barb 5 mm                                                                                           |
| Connection description:                   | Hose barb 5 mm                                                                                           |
| Connection type:                          | Hose barb                                                                                                |
| Material:                                 | stainless steel AISI 303                                                                                 |
| Material description:                     | stainless steel AISI 303                                                                                 |
| Seal description:                         | Fluororubber                                                                                             |
| Surface:                                  | blank finish                                                                                             |
| Material connection:                      | stainless steel AISI 303                                                                                 |
| Material valve body:                      | stainless steel AISI 303                                                                                 |
| Material sleeve:                          | stainless steel AISI 303                                                                                 |
| Material valve:                           | stainless steel AISI 303                                                                                 |
| Material spring snap ring:                | stainless steel AISI 301                                                                                 |
| Material balls/pins:                      | Stainless steel AISI 316                                                                                 |
| Material seal:                            | Viton®                                                                                                   |
| Weight in kg:                             | 0,027                                                                                                    |
| Self-venting coupling:                    | No                                                                                                       |
| Safety locking system:                    | No                                                                                                       |
| Single-hand operation:                    | Yes                                                                                                      |
| Two-hand operation:                       | No                                                                                                       |
| Ball locking:                             | Yes                                                                                                      |
| Pin lock:                                 | No                                                                                                       |
| Ultra-FLO-valve:                          | No                                                                                                       |
| Vacuum suitable:                          | Yes                                                                                                      |
| Water-resistant:                          | No                                                                                                       |
| Flat-sealing:                             | No                                                                                                       |
| Suitable breath / respiratory protection: | No                                                                                                       |
| Pressure eliminator:                      | No                                                                                                       |
| Hydraulics:                               | No                                                                                                       |
| Pneumatics:                               | Yes                                                                                                      |
| Standard product:                         | No                                                                                                       |
| Mould coupling:                           | No                                                                                                       |