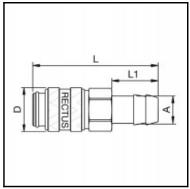

## Dimensions

| Connection A: | 5 mm |
|---------------|------|
| D mm:         | 16   |
| L mm:         | 46   |
| L1 mm:        | 17   |
| SW mm:        | 14   |