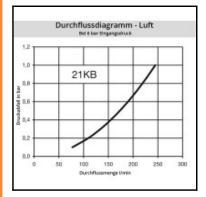

## Details

| Series:                                   | 21                                                                                                       |
|-------------------------------------------|----------------------------------------------------------------------------------------------------------|
| Series long:                              | 21KB                                                                                                     |
| Bore in mm:                               | 5                                                                                                        |
| Bore area in mm <sup>2</sup> :            | 20                                                                                                       |
| Advantages:                               | One-hand operation. Small dimensions.                                                                    |
| Working pressure:                         | 35 bar maximum static working pressure with safety factor 4 to 1.                                        |
| Working temperature:                      | -20°C up to +100°C (NBR) -40°C up to +120/150°C (EPDM) -15°C up to +200°C (FKM) depending on the medium. |
| Shut-Off:                                 | Quick coupling Double Shut-Off                                                                           |
| Connection:                               | Hose barb 5 mm                                                                                           |
| Connection description:                   | Hose barb 5 mm                                                                                           |
| Connection type:                          | Hose barb                                                                                                |
| Material:                                 | stainless steel AISI 303                                                                                 |
| Material description:                     | stainless steel AISI 303                                                                                 |
| Seal description:                         | Fluororubber                                                                                             |
| Surface:                                  | blank finish                                                                                             |
| Material connection:                      | stainless steel AISI 303                                                                                 |
| Material valve body:                      | stainless steel AISI 303                                                                                 |
| Material sleeve:                          | stainless steel AISI 303                                                                                 |
| Material valve:                           | stainless steel AISI 303                                                                                 |
| Material spring snap ring:                | stainless steel AISI 301                                                                                 |
| Material balls/pins:                      | Stainless steel AISI 316                                                                                 |
| Material seal:                            | Viton®                                                                                                   |
| Weight in kg:                             | 0,027                                                                                                    |
| Self-venting coupling:                    | No                                                                                                       |
| Safety locking system:                    | No                                                                                                       |
| Single-hand operation:                    | Yes                                                                                                      |
| Two-hand operation:                       | No                                                                                                       |
| Ball locking:                             | Yes                                                                                                      |
| Pin lock:                                 | No                                                                                                       |
| Ultra-FLO-valve:                          | No                                                                                                       |
| Vacuum suitable:                          | Yes                                                                                                      |
| Water-resistant:                          | No                                                                                                       |
| Flat-sealing:                             | No                                                                                                       |
| Suitable breath / respiratory protection: | No                                                                                                       |
| Pressure eliminator:                      | No                                                                                                       |
| Hydraulics:                               | No                                                                                                       |
| Pneumatics:                               | Yes                                                                                                      |
| Standard product:                         | No                                                                                                       |
| Mould coupling:                           | No                                                                                                       |