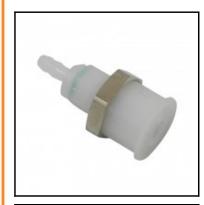

## Description

Quick coupling double shut-off, front panal installation with hose barb 6mm (1/4), nominal diameter 5, <10 bar, PVDF, seal FKM

Mini industrial coupling in plastics POM and PVDF with the world's most popular profile in this nominal diameter. Above average flow performance for liquidand gaseous medio.