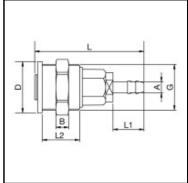

## Dimensions

| Connection A: | 6 mm     |
|---------------|----------|
| B mm:         | 7        |
| D mm:         | 28       |
| G mm:         | M 25 x 1 |
| L mm:         | 60       |
| L1 mm:        | 17       |
| L2 mm:        | 20,5     |
| SW mm:        | 17       |
| SW1 mm        | 27       |