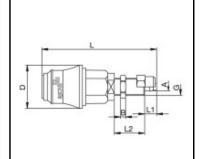

## Dimensions

| Connection A: | 4 x 6 mm |
|---------------|----------|
| B mm:         | 4        |
| D mm:         | 25,5     |
| G mm:         | M 10 x 1 |
| L mm:         | 68       |
| L1 mm:        | 7        |
| L2 mm:        | 18       |
| SW mm:        | 17       |
| SW1 mm:       | 14       |