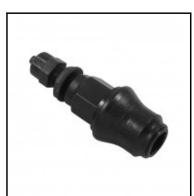

## Description

Quick coupling double shut-off, panel mount 4 x 6 mm, nominal diameter 5, <10 bar, POM (Delrin), seal NBR

RIE

Mini industrial coupling in plastics POM and PVDF with the world's most popular profile in this nominal diameter. Above average flow performance for liquidand gaseous medio.

Details

| Series:                                   | 21                                                                                                                                                                                                                                                                                                                                                                                                       |
|-------------------------------------------|----------------------------------------------------------------------------------------------------------------------------------------------------------------------------------------------------------------------------------------------------------------------------------------------------------------------------------------------------------------------------------------------------------|
| Series long:                              | 21KB                                                                                                                                                                                                                                                                                                                                                                                                     |
| Bore in mm:                               | 5                                                                                                                                                                                                                                                                                                                                                                                                        |
| Bore area in mm <sup>2</sup> :            | 20                                                                                                                                                                                                                                                                                                                                                                                                       |
| Advantages:                               | Coupling system with single-hand operation. This new<br>type of plastic locking system with handy sleeve<br>considerably expands the applications of this series.<br>Two sleeve forms - tapered and cylindrical, where the<br>tapered sleeve form facilitates handling with gloves. The<br>color coding of the coupling and plug offers a guarantee<br>for avoiding mix-ups between media when coupling. |
| Working pressure:                         | 10 bar (POM, at 20°C), 8 bar (PVDF, at 20°C) maximum static working pressure with safety factor 4 to 1.                                                                                                                                                                                                                                                                                                  |
| Working temperature:                      | -20°C up to +80°C (POM) -20°C up to +120°C (PVDF) depending on the medium.                                                                                                                                                                                                                                                                                                                               |
| Shut-Off:                                 | Quick coupling Double Shut-Off                                                                                                                                                                                                                                                                                                                                                                           |
| Connection:                               | Panel mount 4 x 6 mm                                                                                                                                                                                                                                                                                                                                                                                     |
| Connection description:                   | Panel mount 4 x 6 mm                                                                                                                                                                                                                                                                                                                                                                                     |
| Connection type:                          | Connection nut                                                                                                                                                                                                                                                                                                                                                                                           |
| Material:                                 | POM (Delrin)                                                                                                                                                                                                                                                                                                                                                                                             |
| Material description:                     | POM (Delrin)                                                                                                                                                                                                                                                                                                                                                                                             |
| Seal description:                         | Nitrite-butadiene rubber                                                                                                                                                                                                                                                                                                                                                                                 |
| Surface:                                  | blank finish                                                                                                                                                                                                                                                                                                                                                                                             |
| Material connection:                      | POM, black                                                                                                                                                                                                                                                                                                                                                                                               |
| Material valve body:                      | POM, black                                                                                                                                                                                                                                                                                                                                                                                               |
| Material sleeve:                          | POM, black                                                                                                                                                                                                                                                                                                                                                                                               |
| Material valve:                           | POM, black                                                                                                                                                                                                                                                                                                                                                                                               |
| Material spring snap ring:                | stainless steel AISI 301                                                                                                                                                                                                                                                                                                                                                                                 |
| Material balls/pins:                      | POM, black                                                                                                                                                                                                                                                                                                                                                                                               |
| Material seal:                            | Perbunan®                                                                                                                                                                                                                                                                                                                                                                                                |
| Weight in kg:                             | 0,015                                                                                                                                                                                                                                                                                                                                                                                                    |
| Self-venting coupling:                    | No                                                                                                                                                                                                                                                                                                                                                                                                       |
| Safety locking system:                    | No                                                                                                                                                                                                                                                                                                                                                                                                       |
| Single-hand operation:                    | Yes                                                                                                                                                                                                                                                                                                                                                                                                      |
| Two-hand operation:                       | No                                                                                                                                                                                                                                                                                                                                                                                                       |
| Ball locking:                             | No                                                                                                                                                                                                                                                                                                                                                                                                       |
| Pin lock:                                 | No                                                                                                                                                                                                                                                                                                                                                                                                       |
| Ultra-FLO-valve:                          | No                                                                                                                                                                                                                                                                                                                                                                                                       |
| Vacuum suitable:                          | Yes                                                                                                                                                                                                                                                                                                                                                                                                      |
| Water-resistant:                          | Yes                                                                                                                                                                                                                                                                                                                                                                                                      |
| Flat-sealing:                             | No                                                                                                                                                                                                                                                                                                                                                                                                       |
| Suitable breath / respiratory protection: | No                                                                                                                                                                                                                                                                                                                                                                                                       |
| Pressure eliminator:                      | No                                                                                                                                                                                                                                                                                                                                                                                                       |
| Hydraulics:                               | No                                                                                                                                                                                                                                                                                                                                                                                                       |
| Pneumatics:                               | Yes                                                                                                                                                                                                                                                                                                                                                                                                      |
| Standard product:                         | No                                                                                                                                                                                                                                                                                                                                                                                                       |
| Mould coupling:                           | No                                                                                                                                                                                                                                                                                                                                                                                                       |