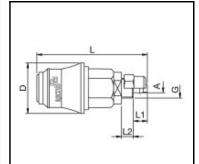

## Dimensions

| Connection A: | 4 x 6 mm |
|---------------|----------|
| D mm:         | 25,5     |
| G mm:         | M 10 x 1 |
| L mm:         | 56       |
| L1 mm:        | 6        |
| L2 mm:        | 7        |
| SW mm:        | 17       |