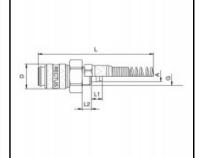

## Dimensions

| Connection A: | 6 x 8 mm |
|---------------|----------|
| D mm:         | 16       |
| G mm:         | M 10 x 1 |
| L mm:         | 130      |
| L1 mm:        | 7        |
| L2 mm:        | 6        |
| SW mm:        | 14       |
|               |          |