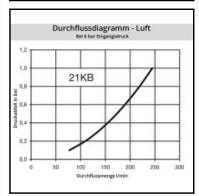

## Details

| Series:                                   | 21                                                                                                             |
|-------------------------------------------|----------------------------------------------------------------------------------------------------------------|
| Series long:                              | 21KB                                                                                                           |
| Bore in mm:                               | 5                                                                                                              |
| Bore area in mm <sup>2</sup> :            | 20                                                                                                             |
| Advantages:                               | One-hand operation. Small dimensions.                                                                          |
| Working pressure:                         | 35 bar maximum static working pressure with safety factor 4 to 1.                                              |
| Working temperature:                      | -20°C up to +100°C (NBR) -40°C up to +120/150°C<br>(EPDM) -15°C up to +200°C (FKM) depending on the<br>medium. |
| Shut-Off:                                 | Quick coupling Double Shut-Off                                                                                 |
| Connection:                               | Tube nut with spring guard 6 x 8 mm                                                                            |
| Connection description:                   | Tube nut with spring guard 6 x 8 mm                                                                            |
| Connection type:                          | Connection nut                                                                                                 |
| Material:                                 | stainless steel AISI 303                                                                                       |
| Material description:                     | stainless steel AISI 303                                                                                       |
| Seal description:                         | Fluororubber                                                                                                   |
| Surface:                                  | blank finish                                                                                                   |
| Material connection:                      | stainless steel AISI 303                                                                                       |
| Material valve body:                      | stainless steel AISI 303                                                                                       |
| Material sleeve:                          | stainless steel AISI 303                                                                                       |
| Material valve:                           | stainless steel AISI 303                                                                                       |
| Material spring snap ring:                | stainless steel AISI 301                                                                                       |
| Material balls/pins:                      | Stainless steel AISI 316                                                                                       |
| Material seal:                            | Viton®                                                                                                         |
| Weight in kg:                             | 0,043                                                                                                          |
| Self-venting coupling:                    | No                                                                                                             |
| Safety locking system:                    | No                                                                                                             |
| Single-hand operation:                    | Yes                                                                                                            |
| Two-hand operation:                       | No                                                                                                             |
| Ball locking:                             | Yes                                                                                                            |
| Pin lock:                                 | No                                                                                                             |
| Ultra-FLO-valve:                          | No                                                                                                             |
| Vacuum suitable:                          | Yes                                                                                                            |
| Water-resistant:                          | No                                                                                                             |
| Flat-sealing:                             | No                                                                                                             |
| Suitable breath / respiratory protection: | No                                                                                                             |
| Pressure eliminator:                      | No                                                                                                             |
| Hydraulics:                               | No                                                                                                             |
| Pneumatics:                               | Yes                                                                                                            |
| Standard product:                         | No                                                                                                             |
| Mould coupling:                           | No                                                                                                             |