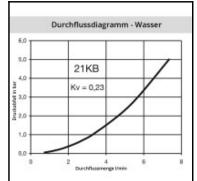

## Details

| Series:                                   | 21                                                                                                             |
|-------------------------------------------|----------------------------------------------------------------------------------------------------------------|
| Series long:                              | 21KB                                                                                                           |
| Bore in mm:                               | 5                                                                                                              |
| Bore area in mm <sup>2</sup> :            | 20                                                                                                             |
| Advantages:                               | One-hand operation. Small dimensions.                                                                          |
| Working pressure:                         | 35 bar maximum static working pressure with safety factor 4 to 1.                                              |
| Working temperature:                      | -20°C up to +100°C (NBR) -40°C up to +120/150°C<br>(EPDM) -15°C up to +200°C (FKM) depending on the<br>medium. |
| Shut-Off:                                 | Quick coupling Double Shut-Off                                                                                 |
| Connection:                               | Tube nut with spring guard 6 x 8 mm                                                                            |
| Connection description:                   | Tube nut with spring guard 6 x 8 mm                                                                            |
| Connection type:                          | Connection nut                                                                                                 |
| Material:                                 | stainless steel AISI 303                                                                                       |
| Material description:                     | stainless steel AISI 303                                                                                       |
| Seal description:                         | Fluororubber                                                                                                   |
| Surface:                                  | blank finish                                                                                                   |
| Material connection:                      | stainless steel AISI 303                                                                                       |
| Material valve body:                      | stainless steel AISI 303                                                                                       |
| Material sleeve:                          | stainless steel AISI 303                                                                                       |
| Material valve:                           | stainless steel AISI 303                                                                                       |
| Material spring snap ring:                | stainless steel AISI 301                                                                                       |
| Material balls/pins:                      | Stainless steel AISI 316                                                                                       |
| Material seal:                            | Viton®                                                                                                         |
| Weight in kg:                             | 0,043                                                                                                          |
| Self-venting coupling:                    | No                                                                                                             |
| Safety locking system:                    | No                                                                                                             |
| Single-hand operation:                    | Yes                                                                                                            |
| Two-hand operation:                       | No                                                                                                             |
| Ball locking:                             | Yes                                                                                                            |
| Pin lock:                                 | No                                                                                                             |
| Ultra-FLO-valve:                          | No                                                                                                             |
| Vacuum suitable:                          | Yes                                                                                                            |
| Water-resistant:                          | No                                                                                                             |
| Flat-sealing:                             | No                                                                                                             |
| Suitable breath / respiratory protection: | No                                                                                                             |
| Pressure eliminator:                      | No                                                                                                             |
| Hydraulics:                               | No                                                                                                             |
| Pneumatics:                               | Yes                                                                                                            |
| Standard product:                         | No                                                                                                             |
| Mould coupling:                           | No                                                                                                             |