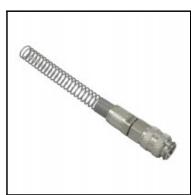

## Description

Quick coupling double shut-off, with hose nut and spring guard 6 x 8 mm, nominal diameter 5, <35 bar, stainless steel AISI 303, seal FKM

Mini industrial coupling with the world's most popular profile in this nominal diameter. Above average flow performance for liquid and gaseous medio. Coupling system with single-hand operation. Small dimensions and large band width in materials and valve variants.