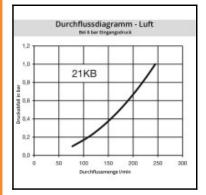

## Details

| Series long:  Bore in mm:  Bore area in mm²:  20  Advantages:  One-hand operation. Small dimensions.  Working pressure:  ### 20°C up to +10°C (NBR) -40°C up to +120/150°C (EPDM) -15°C up to +200°C (FKM) 0°C up to +316°C (FFKM) depending on the medium.  Shut-Off:  Quick coupling Double Shut-Off Connection:  Tube nut with spring guard 4 x 6 mm Connection type:  Connection type:  Connection type:  Material description:  Brass nickel plated  Material description:  Shuffled brass nickel plated  Material seve:  Material valve body:  Brass nickel plated  Material valve body:  Brass nickel plated  Material valve:  Brass nickel plated  Material sleeve:  Material sleeve:  Material sleeve:  Material spring snap ring:  Material spring snap ring:  Material balls/pins:  Stainless steel AISI 301  Material balls/pins:  Stainless steel AISI 420  Material balls/pins:  No  Safety locking system:  No  Ultra-FLO-valve:  No  Ves  Hydraulics:  No  Pressure eliminator:  No  Pressure eliminator:  No  Pressure eliminator:  No  Presumatics:  Standard product:  No                                                                                                                                                                                                                                                                                                                                                                                                                                                                                                                                                                                                                                                                                                                                                                                                                                                                                                                   | Series:                    | 21                                               |
|--------------------------------------------------------------------------------------------------------------------------------------------------------------------------------------------------------------------------------------------------------------------------------------------------------------------------------------------------------------------------------------------------------------------------------------------------------------------------------------------------------------------------------------------------------------------------------------------------------------------------------------------------------------------------------------------------------------------------------------------------------------------------------------------------------------------------------------------------------------------------------------------------------------------------------------------------------------------------------------------------------------------------------------------------------------------------------------------------------------------------------------------------------------------------------------------------------------------------------------------------------------------------------------------------------------------------------------------------------------------------------------------------------------------------------------------------------------------------------------------------------------------------------------------------------------------------------------------------------------------------------------------------------------------------------------------------------------------------------------------------------------------------------------------------------------------------------------------------------------------------------------------------------------------------------------------------------------------------------------------------------------------------------------------------------------------------------------------------------------------------------|----------------------------|--------------------------------------------------|
| Bore in mm:  Bore area in mm²:  20 Advantages:  One-hand operation. Small dimensions.  Working pressure:  35 bar maximum static working pressure with safety factor 4 to 1.  -20°C up to +100°C (NBR) -40°C up to +120/150°C (FFKM) 6°C up to +120/150°C (FFKM) 6°C up to +316°C up to +3 |                            |                                                  |
| Bore area in mm²:  Advantages:  One-hand operation. Small dimensions.  Morking pressure:  135 bar maximum static working pressure with safety factor 4 to 1.  P20°C up to +100°C (NBR) +40°C up to +120/150°C (EPDM) -15°C up to +200°C (FKM) 0°C up to +316°C (FFKM) depending on the medium.  Shut-Off:  Quick coupling Double Shut-Off Connection:  Tube nut with spring guard 4 x 6 mm Connection description:  Tube nut with spring guard 4 x 6 mm Connection nut Material:  Brass nickel plated  Material description:  Surface:  Initial description:  Mitrite-butadiene rubber  Material connection:  Brass nickel plated  Material valve body:  Brass nickel plated  Material sleeve:  Brass nickel plated  Material sleeve:  Brass nickel plated  Material spring snap ring:  Material sleeve:  Brass nickel plated  Material spring snap ring:  Material spring snap ring:  Material seal:  Perbunan®  Weight in kg:  Quast Statinless steel AISI 301  Material seal:  Perbunan®  Weight in kg:  No  Single-hand operation:  No  Single-hand operation:  No  Single-hand operation:  No  Ultra-FLO-valve:  No  Ves  Titls-emining coupling:  No  Suitable breath / respiratory protection:  No  Pressure eliminator:  No  Pressure eliminator:  No  Pressure eliminator:  No  Presumatics:  Yes  Standard product:  No                                                                                                                                                                                                                                                                                                                                                                                                                                                                                                                                                                                                                                                                                                                                                                                              |                            |                                                  |
| Advantages:  Working pressure:  ### Concentration of the product o |                            |                                                  |
| Working pressure:    35 bar maximum static working pressure with safety factor 4 to 1.                                                                                                                                                                                                                                                                                                                                                                                                                                                                                                                                                                                                                                                                                                                                                                                                                                                                                                                                                                                                                                                                                                                                                                                                                                                                                                                                                                                                                                                                                                                                                                                                                                                                                                                                                                                                                                                                                                                                                                                                                                         |                            |                                                  |
| working pressure:  factor 4 to 1.  -20°C up to +100°C (NBR) -40°C up to +120/150°C (PFMM) of the +100°C (PFMM) of  | Advantages.                | ·                                                |
| Working temperature:  (EPDM) -15°C up to +200°C (FKM) 0°C up to +316°C (FFKM) depending on the medium.  Shut-Off:  Quick coupling Double Shut-Off  Connection:  Tube nut with spring guard 4 x 6 mm  Connection description:  Tube nut with spring guard 4 x 6 mm  Connection type:  Connection nut  Material:  Brass nickel plated  Material description:  Nitrite-butadiene rubber  Nitrite-butadiene rubber  Nickel plated  Material connection:  Brass nickel plated  Material valve body:  Brass nickel plated  Material sleeve:  Brass nickel plated  Material valve body:  Brass nickel plated  Material spring snap ring:  Material spring snap ring:  Stainless steel AISI 301  Material balls/pins:  Material balls/pins:  Material seal:  Weight in kg:  0,043  Self-venting coupling:  No  Safety locking system:  No  Single-hand operation:  Yes  Pin Lock:  No  Ultra-FLO-valve:  No  Vacuum suitable:  Yes  Water-resistant:  Yes  Flat-sealing:  No  Pressure eliminator:  No  Presumatics:  No  Presumatics:  No  Presumatics:  No  Presumatics:  No  Presumatics:  Yes  Standard product:  No                                                                                                                                                                                                                                                                                                                                                                                                                                                                                                                                                                                                                                                                                                                                                                                                                                                                                                                                                                                                               | Working pressure:          | factor 4 to 1.                                   |
| Connection:  Tube nut with spring guard 4 x 6 mm  Connection description:  Tube nut with spring guard 4 x 6 mm  Connection type:  Connection nut  Material:  Brass nickel plated  Material description:  Seal description:  Nitrite-butadiene rubber  Surface:  nickel plated  Material connection:  Brass nickel plated  Material valve body:  Brass nickel plated  Material valve body:  Brass nickel plated  Material sleeve:  Brass nickel plated  Material | Working temperature:       | (EPDM) -15°C up to +200°C (FKM) 0°C up to +316°C |
| Connection description:  Connection type:  Connection nut  Material:  Brass nickel plated  Material description:  Seal description:  Nitrite-butadiene rubber  nickel plated  Material connection:  Material connection:  Material connection:  Material connection:  Brass nickel plated  Material valve body:  Brass nickel plated  Material seleve:  Brass nickel plated  Material seleve:  Brass nickel plated  Material spring snap ring:  Material spring snap ring:  Material spring snap ring:  Material spring stainless steel AISI 301  Material spring snap ring:  Material sele:  Weight in kg:  O,043  Self-venting coupling:  No  Safety locking system:  No  Single-hand operation:  Two-hand operation:  No  No  Ultra-FLO-valve:  No  Vacuum suitable:  Yes  Pin lock:  No  Ultra-FLO-valve:  No  Vacuum suitable:  Yes  Flat-sealing:  No  Suitable breath / respiratory protection:  No  Pressure eliminator:  No  Pneumatics:  Yes  Standard product:  No                                                                                                                                                                                                                                                                                                                                                                                                                                                                                                                                                                                                                                                                                                                                                                                                                                                                                                                                                                                                                                                                                                                                                  | Shut-Off:                  | Quick coupling Double Shut-Off                   |
| Connection type:  Connection nut  Material:  Material:  Material:  Material:  Brass nickel plated  Material:  Brass CuZn39Pb3 2.0401 (except sleeve)  Seal description:  Nitrite-butadiene rubber  Surface:  nickel plated  Material connection:  Brass nickel plated  Material valve body:  Brass nickel plated  Material sleeve:  Brass nickel plated  Material spring snap ring:  Material spring snap ring:  Material balls/pins:  Stainless steel AISI 301  Material balls/pins:  Stainless steel AISI 420  Material seal:  Perbunan®  Weight in kg:  0,043  Self-venting coupling:  No  Safety locking system:  No  Single-hand operation:  Two-hand operation:  Yes  Pin lock:  No  Ultra-FLO-valve:  Vacuum suitable:  Ves  Water-resistant:  Yes  Flat-sealing:  No  Suitable breath / respiratory protection:  No  Pressure eliminator:  No  Pneumatics:  Yes  Standard product:                                                                                                                                                                                                                                                                                                                                                                                                                                                                                                                                                                                                                                                                                                                                                                                                                                                                                                                                                                                                                                                                                                                                                                                                                                     | Connection:                | Tube nut with spring guard 4 x 6 mm              |
| Material:  Material description:  Brass CuZn39Pb3 2.0401 (except sleeve)  Seal description:  Nitrite-butadiene rubber  Surface:  nickel plated  Material connection:  Brass nickel plated  Material valve body:  Material sleeve:  Material sleeve:  Material spring snap ring:  Material balls/pins:  Stainless steel AISI 301  Material balls/pins:  Stainless steel AISI 420  Material seal:  Perbunan®  Weight in kg:  0,043  Self-venting coupling:  No  Safety locking system:  No  Single-hand operation:  Two-hand operation:  Two-hand operation:  No  Ball locking:  Pes  Pin lock:  No  Ultra-FLO-valve:  Vacuum suitable:  Ves  Water-resistant:  Yes  Flat-sealing:  No  Pressure eliminator:  No  Pressure eliminator:  No  Pneumatics:  Yes  Standard product:  No  No  No  Pneumatics:  Yes  Standard product:  No                                                                                                                                                                                                                                                                                                                                                                                                                                                                                                                                                                                                                                                                                                                                                                                                                                                                                                                                                                                                                                                                                                                                                                                                                                                                                             | Connection description:    | Tube nut with spring guard 4 x 6 mm              |
| Material description: Seal description: Nitrite-butadiene rubber Surface: nickel plated Material connection: Brass nickel plated Material valve body: Brass nickel plated Material sleeve: Brass nickel plated Material sleeve: Brass nickel plated Material valve: Brass Material valve: Brass Material spring snap ring: Stainless steel AISI 301 Material balls/pins: Stainless steel AISI 301 Material seal: Perbunan® Weight in kg: 0,043 Self-venting coupling: No Safety locking system: No Single-hand operation: Yes Two-hand operation: Yes Two-hand operation: No Ball locking: Yes Pin lock: No Ultra-FLO-valve: No Vacuum suitable: Yes Water-resistant: Flat-sealing: No Suitable breath / respiratory protection: No Pressure eliminator: No Pressure eliminator: No Pneumatics: Yes Standard product: No                                                                                                                                                                                                                                                                                                                                                                                                                                                                                                                                                                                                                                                                                                                                                                                                                                                                                                                                                                                                                                                                                                                                                                                           | Connection type:           | Connection nut                                   |
| Seal description:  Surface:  Nitrite-butadiene rubber  Surface:  Nickel plated  Material connection:  Material valve body:  Material sleeve:  Material sleeve:  Material spring snap ring:  Material splated  Material spring snap ring:  Material spring snap ring:  Material spring snap ring:  Material stalls/pins:  Material seal:  Perbunan®  Weight in kg:  0,043  Self-venting coupling:  No  Safety locking system:  No  Single-hand operation:  Two-hand operation:  Two-hand operation:  No  Ball locking:  Yes  Pin lock:  No  Ultra-FLO-valve:  Vacuum suitable:  Yes  Water-resistant:  Flat-sealing:  No  Suitable breath / respiratory protection:  No  Pressure eliminator:  No  Pneumatics:  Yes  Standard product:  No                                                                                                                                                                                                                                                                                                                                                                                                                                                                                                                                                                                                                                                                                                                                                                                                                                                                                                                                                                                                                                                                                                                                                                                                                                                                                                                                                                                      | Material:                  | Brass nickel plated                              |
| Seal description:  Surface:  Nitrite-butadiene rubber  Surface:  Nickel plated  Material connection:  Material valve body:  Material sleeve:  Material sleeve:  Material spring snap ring:  Material splated  Material spring snap ring:  Material spring snap ring:  Material spring snap ring:  Material stalls/pins:  Material seal:  Perbunan®  Weight in kg:  0,043  Self-venting coupling:  No  Safety locking system:  No  Single-hand operation:  Two-hand operation:  Two-hand operation:  No  Ball locking:  Yes  Pin lock:  No  Ultra-FLO-valve:  Vacuum suitable:  Yes  Water-resistant:  Flat-sealing:  No  Suitable breath / respiratory protection:  No  Pressure eliminator:  No  Pneumatics:  Yes  Standard product:  No                                                                                                                                                                                                                                                                                                                                                                                                                                                                                                                                                                                                                                                                                                                                                                                                                                                                                                                                                                                                                                                                                                                                                                                                                                                                                                                                                                                      | Material description:      | Brass CuZn39Pb3 2.0401 (except sleeve)           |
| Material connection:  Material valve body:  Material sleeve:  Material sleeve:  Material spring snap ring:  Material spring snap ring:  Material seal:  Material seal:  Weight in kg:  Safety locking system:  No Single-hand operation:  Two-hand operation:  Moltura-FLO-valve:  Vacuum suitable:  Ves Water-resistant:  Flat-sealing:  No Suitable breath / respiratory protection:  No Pressure eliminator:  No No Presumatics:  Material seal:  Perbunan®  Stainless steel AISI 301  Stainless steel AISI 420  Material seal:  Perbunan®  No Stainless steel AISI 420  Material seal:  Perbunan®  No Suitable breath / respiratory protection:  No                                                                                                                                                                                                                                                                                                                                                                                                                                                                                                                                                                                                                                                                                                                                                                                                                                                                                                                                                                                                                                                                                                                                                                                                                                                                                                                                                                                                                                    | Seal description:          |                                                  |
| Material valve body:  Material sleeve:  Material sleeve:  Material valve:  Material spring snap ring:  Material spring snap ring:  Material balls/pins:  Material seal:  Meight in kg:  Self-venting coupling:  Single-hand operation:  Two-hand operation:  Mo  Ball locking:  Pin lock:  Ultra-FLO-valve:  Vacuum suitable:  Water-resistant:  Flat-sealing:  No  Suitable breath / respiratory protection:  No  Pressure eliminator:  No  Presumatics:  Yes  Standard product:  No  Material seal:  Brass nickel plated  No  No  Stainless steel AISI 301  No  No  Stainless steel AISI 301  No  No  No  Satiables pate AISI 420  No  No  No  No  No  No  No  No  No  N                                                                                                                                                                                                                                                                                                                                                                                                                                                                                                                                                                                                                                                                                                                                                                                                                                                              | Surface:                   | nickel plated                                    |
| Material sleeve:  Material valve:  Material spring snap ring:  Material spring snap ring:  Material balls/pins:  Material balls/pins:  Material seal:  Perbunan®  Weight in kg:  O,043  Self-venting coupling:  No  Safety locking system:  No  Single-hand operation:  Two-hand operation:  No  Ball locking:  Pin lock:  Ultra-FLO-valve:  Vacuum suitable:  Yes  Water-resistant:  Flat-sealing:  No  Suitable breath / respiratory protection:  No  Pressure eliminator:  No  Pneumatics:  Yes  Standard product:  No  No  Material sales  Brass nickel plated  Brass   | Material connection:       | Brass nickel plated                              |
| Material valve:  Material spring snap ring:  Material balls/pins:  Stainless steel AISI 301  Material balls/pins:  Stainless steel AISI 420  Material seal:  Perbunan®  Weight in kg:  0,043  Self-venting coupling:  No  Safety locking system:  No  Single-hand operation:  Two-hand operation:  No  Ball locking:  Yes  Pin lock:  Ultra-FLO-valve:  No  Vacuum suitable:  Yes  Water-resistant:  Yes  Flat-sealing:  No  Suitable breath / respiratory protection:  No  Hydraulics:  No  Pneumatics:  Yes  Standard product:  No                                                                                                                                                                                                                                                                                                                                                                                                                                                                                                                                                                                                                                                                                                                                                                                                                                                                                                                                                                                                                                                                                                                                                                                                                                                                                                                                                                                                                                                                                                                                                                                           | Material valve body:       | Brass nickel plated                              |
| Material spring snap ring:  Material balls/pins:  Stainless steel AISI 301  Material seal:  Perbunan®  Weight in kg:  O,043  Self-venting coupling:  No  Safety locking system:  No  Single-hand operation:  Two-hand operation:  No  Ball locking:  Pin lock:  No  Ultra-FLO-valve:  Vacuum suitable:  Ves  Water-resistant:  Flat-sealing:  No  Suitable breath / respiratory protection:  No  Hydraulics:  No  Pneumatics:  Standard product:  No  Stainless steel AISI 301  No  No  Perbunan®  No  No  No  No  No  No  No  No  No  N                                                                                                                                                                                                                                                                                                                                                                                                                                                                                                                                                                                                                                                                                                                                                                                                                                                                                                                                                                                                                                                                                                                                                                                                                                                                                                                                                                                                                                                                                                                                                                                       | Material sleeve:           | Brass nickel plated                              |
| Material balls/pins:  Material seal:  Perbunan®  O,043  Self-venting coupling:  No Safety locking system:  No Single-hand operation:  Two-hand operation:  Pin lock:  Ultra-FLO-valve:  Vacuum suitable:  Vacuum suitable:  Vater-resistant:  Flat-sealing:  Suitable breath / respiratory protection:  No Hydraulics:  Perbunan®  O,043  Stainless steel AISI 420  Perbunan®  No  No  No  No  Ves  No  No  No  Ves  Pin lock:  No  No  Vacuum suitable:  Ves  No  No  No  No  Pressure eliminator:  No  Pressure eliminator:  No  Pneumatics:  Yes  Standard product:  No                                                                                                                                                                                                                                                                                                                                                                                                                                                                                                                                                                                                                                                                                                                                                                                                                                                                                                                                                                                                                                                                                                                                                                                                                                                                                                                                                                                                                                                                                                                                                     | Material valve:            | Brass                                            |
| Material balls/pins:  Material seal:  Perbunan®  O,043  Self-venting coupling:  No  Safety locking system:  No  Single-hand operation:  Two-hand operation:  Pin lock:  Ultra-FLO-valve:  Vacuum suitable:  Vacuum suitable:  Vater-resistant:  Flat-sealing:  Suitable breath / respiratory protection:  No  Hydraulics:  Perbunan®  O,043  Stainless steel AISI 420  Perbunan®  O,043  No  No  Solitable breath operation:  No  No  No  No  No  No  No  No  No  N                                                                                                                                                                                                                                                                                                                                                                                                                                                                                                                                                                                                                                                                                                                                                                                                                                                                                                                                                                                                                                                                                                                                                                                                                                                                                                                                                                                                                                                                                                                                                                                                                                                            | Material spring snap ring: | stainless steel AISI 301                         |
| Weight in kg:  Self-venting coupling:  No Safety locking system:  No Single-hand operation:  Two-hand operation:  Pin lock:  Ultra-FLO-valve:  Vacuum suitable:  Vacuum suitable:  Vater-resistant:  Flat-sealing:  Suitable breath / respiratory protection:  No Hydraulics:  No Pressure eliminator:   |                            | Stainless steel AISI 420                         |
| Self-venting coupling:  Safety locking system:  No Single-hand operation:  Two-hand operation:  No Ball locking:  Pin lock:  No Ultra-FLO-valve:  Vacuum suitable:  Ves Water-resistant:  Flat-sealing:  Suitable breath / respiratory protection:  No Hydraulics:  No Pressure eliminator:  No Pressure standerd product:  No                                                                                                                                                                                                                                                                                                                                                                                                                                                                                                                                                                                                                                                                                                                                                                                                                                                                                                                                                                                                                                                                                                                                                                                                                                                                                                                                                                                                                                                                                                                                                                                                                                                                                                                                                             | Material seal:             | Perbunan®                                        |
| Safety locking system:         No           Single-hand operation:         Yes           Two-hand operation:         No           Ball locking:         Yes           Pin lock:         No           Ultra-FLO-valve:         No           Vacuum suitable:         Yes           Water-resistant:         Yes           Flat-sealing:         No           Suitable breath / respiratory protection:         No           Pressure eliminator:         No           Hydraulics:         No           Pneumatics:         Yes           Standard product:         No                                                                                                                                                                                                                                                                                                                                                                                                                                                                                                                                                                                                                                                                                                                                                                                                                                                                                                                                                                                                                                                                                                                                                                                                                                                                                                                                                                                                                                                                                                                                                           | Weight in kg:              | 0,043                                            |
| Single-hand operation:  Two-hand operation:  Ball locking:  Pin lock:  No  Ultra-FLO-valve:  Vacuum suitable:  Ves  Water-resistant:  Flat-sealing:  Suitable breath / respiratory protection:  Pressure eliminator:  Hydraulics:  Pneumatics:  Standard product:  No  No  No  No  No  No  No  No  No  N                                                                                                                                                                                                                                                                                                                                                                                                                                                                                                                                                                                                                                                                                                                                                                                                                                                                                                                                                                                                                                                                                                                                                                                                                                                                                                                                                                                                                                                                                                                                                                                                                                                                                                                                                                                                                       | Self-venting coupling:     | No                                               |
| Two-hand operation:  Ball locking:  Pin lock:  No  Ultra-FLO-valve:  Vacuum suitable:  Yes  Water-resistant:  Flat-sealing:  Suitable breath / respiratory protection:  Pressure eliminator:  Hydraulics:  No  Pneumatics:  Standard product:  No  No  No  No  No  No  No  No  No  N                                                                                                                                                                                                                                                                                                                                                                                                                                                                                                                                                                                                                                                                                                                                                                                                                                                                                                                                                                                                                                                                                                                                                                                                                                                                                                                                                                                                                                                                                                                                                                                                                                                                                                                                                                                                                                           | Safety locking system:     | No                                               |
| Ball locking:         Yes           Pin lock:         No           Ultra-FLO-valve:         No           Vacuum suitable:         Yes           Water-resistant:         Yes           Flat-sealing:         No           Suitable breath / respiratory protection:         No           Pressure eliminator:         No           Hydraulics:         No           Pneumatics:         Yes           Standard product:         No                                                                                                                                                                                                                                                                                                                                                                                                                                                                                                                                                                                                                                                                                                                                                                                                                                                                                                                                                                                                                                                                                                                                                                                                                                                                                                                                                                                                                                                                                                                                                                                                                                                                                             | Single-hand operation:     | Yes                                              |
| Ball locking:         Yes           Pin lock:         No           Ultra-FLO-valve:         No           Vacuum suitable:         Yes           Water-resistant:         Yes           Flat-sealing:         No           Suitable breath / respiratory protection:         No           Pressure eliminator:         No           Hydraulics:         No           Pneumatics:         Yes           Standard product:         No                                                                                                                                                                                                                                                                                                                                                                                                                                                                                                                                                                                                                                                                                                                                                                                                                                                                                                                                                                                                                                                                                                                                                                                                                                                                                                                                                                                                                                                                                                                                                                                                                                                                                             | Two-hand operation:        | No                                               |
| Ultra-FLO-valve:         No           Vacuum suitable:         Yes           Water-resistant:         Yes           Flat-sealing:         No           Suitable breath / respiratory protection:         No           Pressure eliminator:         No           Hydraulics:         No           Pneumatics:         Yes           Standard product:         No                                                                                                                                                                                                                                                                                                                                                                                                                                                                                                                                                                                                                                                                                                                                                                                                                                                                                                                                                                                                                                                                                                                                                                                                                                                                                                                                                                                                                                                                                                                                                                                                                                                                                                                                                                | Ball locking:              | Yes                                              |
| Vacuum suitable:  Vacuum suitable:  Vacuum suitable:  Yes  Water-resistant:  Flat-sealing:  No  Suitable breath / respiratory protection:  No  Pressure eliminator:  No  Hydraulics:  No  Pneumatics:  Yes  Standard product:  No                                                                                                                                                                                                                                                                                                                                                                                                                                                                                                                                                                                                                                                                                                                                                                                                                                                                                                                                                                                                                                                                                                                                                                                                                                                                                                                                                                                                                                                                                                                                                                                                                                                                                                                                                                                                                                                                                              | Pin lock:                  | No                                               |
| Water-resistant:  Flat-sealing:  No Suitable breath / respiratory protection:  No Pressure eliminator:  No Hydraulics:  No Pneumatics:  Yes Standard product:  No                                                                                                                                                                                                                                                                                                                                                                                                                                                                                                                                                                                                                                                                                                                                                                                                                                                                                                                                                                                                                                                                                                                                                                                                                                                                                                                                                                                                                                                                                                                                                                                                                                                                                                                                                                                                                                                                                                                                                              | Ultra-FLO-valve:           | No                                               |
| Flat-sealing:  Suitable breath / respiratory protection:  No  Pressure eliminator:  No  Hydraulics:  No  Pneumatics:  Yes  Standard product:  No                                                                                                                                                                                                                                                                                                                                                                                                                                                                                                                                                                                                                                                                                                                                                                                                                                                                                                                                                                                                                                                                                                                                                                                                                                                                                                                                                                                                                                                                                                                                                                                                                                                                                                                                                                                                                                                                                                                                                                               | Vacuum suitable:           | Yes                                              |
| Suitable breath / respiratory protection:  Pressure eliminator:  No  Hydraulics:  No  Pneumatics:  Yes  Standard product:  No                                                                                                                                                                                                                                                                                                                                                                                                                                                                                                                                                                                                                                                                                                                                                                                                                                                                                                                                                                                                                                                                                                                                                                                                                                                                                                                                                                                                                                                                                                                                                                                                                                                                                                                                                                                                                                                                                                                                                                                                  | Water-resistant:           | Yes                                              |
| Suitable breath / respiratory protection:  Pressure eliminator:  No  Hydraulics:  No  Pneumatics:  Yes  Standard product:  No                                                                                                                                                                                                                                                                                                                                                                                                                                                                                                                                                                                                                                                                                                                                                                                                                                                                                                                                                                                                                                                                                                                                                                                                                                                                                                                                                                                                                                                                                                                                                                                                                                                                                                                                                                                                                                                                                                                                                                                                  |                            | No                                               |
| Pressure eliminator:  Hydraulics:  No  Pneumatics:  Yes  Standard product:  No                                                                                                                                                                                                                                                                                                                                                                                                                                                                                                                                                                                                                                                                                                                                                                                                                                                                                                                                                                                                                                                                                                                                                                                                                                                                                                                                                                                                                                                                                                                                                                                                                                                                                                                                                                                                                                                                                                                                                                                                                                                 |                            | No                                               |
| Pneumatics: Yes Standard product: No                                                                                                                                                                                                                                                                                                                                                                                                                                                                                                                                                                                                                                                                                                                                                                                                                                                                                                                                                                                                                                                                                                                                                                                                                                                                                                                                                                                                                                                                                                                                                                                                                                                                                                                                                                                                                                                                                                                                                                                                                                                                                           |                            | No                                               |
| Pneumatics: Yes Standard product: No                                                                                                                                                                                                                                                                                                                                                                                                                                                                                                                                                                                                                                                                                                                                                                                                                                                                                                                                                                                                                                                                                                                                                                                                                                                                                                                                                                                                                                                                                                                                                                                                                                                                                                                                                                                                                                                                                                                                                                                                                                                                                           | Hydraulics:                | No                                               |
| ·                                                                                                                                                                                                                                                                                                                                                                                                                                                                                                                                                                                                                                                                                                                                                                                                                                                                                                                                                                                                                                                                                                                                                                                                                                                                                                                                                                                                                                                                                                                                                                                                                                                                                                                                                                                                                                                                                                                                                                                                                                                                                                                              |                            |                                                  |
| -                                                                                                                                                                                                                                                                                                                                                                                                                                                                                                                                                                                                                                                                                                                                                                                                                                                                                                                                                                                                                                                                                                                                                                                                                                                                                                                                                                                                                                                                                                                                                                                                                                                                                                                                                                                                                                                                                                                                                                                                                                                                                                                              | Standard product:          | No                                               |
|                                                                                                                                                                                                                                                                                                                                                                                                                                                                                                                                                                                                                                                                                                                                                                                                                                                                                                                                                                                                                                                                                                                                                                                                                                                                                                                                                                                                                                                                                                                                                                                                                                                                                                                                                                                                                                                                                                                                                                                                                                                                                                                                | Mould coupling:            |                                                  |