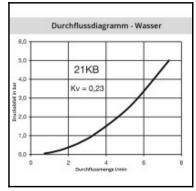

## Details

| Series long:  Bore in mm:  Bore area in mm²:  20  Advantages:  One-hand operation. Small dimensions.  Working pressure:  ### 20°C up to +10°C (NBR) -40°C up to +120/150°C (EPDM) -15°C up to +200°C (FKM) 0°C up to +316°C (FFKM) depending on the medium.  Shut-Off:  Quick coupling Double Shut-Off Connection:  Tube nut with spring guard 4 x 6 mm Connection type:  Connection type:  Connection type:  Material description:  Brass nickel plated  Material description:  Shuffled brass nickel plated  Material seve:  Material valve body:  Brass nickel plated  Material valve body:  Brass nickel plated  Material valve:  Brass nickel plated  Material sleeve:  Material sleeve:  Material sleeve:  Material spring snap ring:  Material spring snap ring:  Material balls/pins:  Stainless steel AISI 301  Material balls/pins:  Stainless steel AISI 420  Material balls/pins:  No  Safety locking system:  No  Ultra-FLO-valve:  No  Ves  Hydraulics:  No  Pressure eliminator:  No  Pressure eliminator:  No  Pressure eliminator:  No  Presumatics:  Standard product:  No                                                                                                                                                                                                                                                                                                                                                                                                                                                                                                                                                                                                                                                                                                                                                                                                                                                                                                                   | Series:                    | 21                                               |
|--------------------------------------------------------------------------------------------------------------------------------------------------------------------------------------------------------------------------------------------------------------------------------------------------------------------------------------------------------------------------------------------------------------------------------------------------------------------------------------------------------------------------------------------------------------------------------------------------------------------------------------------------------------------------------------------------------------------------------------------------------------------------------------------------------------------------------------------------------------------------------------------------------------------------------------------------------------------------------------------------------------------------------------------------------------------------------------------------------------------------------------------------------------------------------------------------------------------------------------------------------------------------------------------------------------------------------------------------------------------------------------------------------------------------------------------------------------------------------------------------------------------------------------------------------------------------------------------------------------------------------------------------------------------------------------------------------------------------------------------------------------------------------------------------------------------------------------------------------------------------------------------------------------------------------------------------------------------------------------------------------------------------------------------------------------------------------------------------------------------------------|----------------------------|--------------------------------------------------|
| Bore in mm:  Bore area in mm²:  20 Advantages:  One-hand operation. Small dimensions.  Working pressure:  35 bar maximum static working pressure with safety factor 4 to 1.  -20°C up to +100°C (NBR) -40°C up to +120/150°C (FFKM) 6°C up to +120/150°C (FFKM) 6°C up to +316°C up to +3 |                            |                                                  |
| Bore area in mm²:  Advantages:  One-hand operation. Small dimensions.  Morking pressure:  135 bar maximum static working pressure with safety factor 4 to 1.  P20°C up to +100°C (NBR) +40°C up to +120/150°C (EPDM) -15°C up to +200°C (FKM) 0°C up to +316°C (FFKM) depending on the medium.  Shut-Off:  Quick coupling Double Shut-Off Connection:  Tube nut with spring guard 4 x 6 mm Connection description:  Tube nut with spring guard 4 x 6 mm Connection nut Material:  Brass nickel plated  Material description:  Surface:  Initial description:  Mitrite-butadiene rubber  Material connection:  Brass nickel plated  Material valve body:  Brass nickel plated  Material sleeve:  Brass nickel plated  Material sleeve:  Brass nickel plated  Material spring snap ring:  Material sleeve:  Brass nickel plated  Material spring snap ring:  Material spring snap ring:  Material seal:  Perbunan®  Weight in kg:  Quast Statinless steel AISI 301  Material seal:  Perbunan®  Weight in kg:  No  Single-hand operation:  No  Single-hand operation:  No  Single-hand operation:  No  Ultra-FLO-valve:  No  Ves  Titls-emining coupling:  No  Suitable breath / respiratory protection:  No  Pressure eliminator:  No  Pressure eliminator:  No  Pressure eliminator:  No  Presumatics:  Yes  Standard product:  No                                                                                                                                                                                                                                                                                                                                                                                                                                                                                                                                                                                                                                                                                                                                                                                              |                            |                                                  |
| Advantages:  Working pressure:  ### Concentration of the product o |                            |                                                  |
| Working pressure:    35 bar maximum static working pressure with safety factor 4 to 1.                                                                                                                                                                                                                                                                                                                                                                                                                                                                                                                                                                                                                                                                                                                                                                                                                                                                                                                                                                                                                                                                                                                                                                                                                                                                                                                                                                                                                                                                                                                                                                                                                                                                                                                                                                                                                                                                                                                                                                                                                                         |                            |                                                  |
| working pressure:  factor 4 to 1.  -20°C up to +100°C (NBR) -40°C up to +120/150°C (PFMM) of the +100°C (PFMM) of  | Advantages.                | ·                                                |
| Working temperature:  (EPDM) -15°C up to +200°C (FKM) 0°C up to +316°C (FFKM) depending on the medium.  Shut-Off:  Quick coupling Double Shut-Off  Connection:  Tube nut with spring guard 4 x 6 mm  Connection description:  Tube nut with spring guard 4 x 6 mm  Connection type:  Connection nut  Material:  Brass nickel plated  Material description:  Nitrite-butadiene rubber  Nitrite-butadiene rubber  Nickel plated  Material connection:  Brass nickel plated  Material valve body:  Brass nickel plated  Material sleeve:  Brass nickel plated  Material valve body:  Brass nickel plated  Material spring snap ring:  Material spring snap ring:  Stainless steel AISI 301  Material balls/pins:  Material balls/pins:  Material seal:  Weight in kg:  0,043  Self-venting coupling:  No  Safety locking system:  No  Single-hand operation:  Yes  Pin Lock:  No  Ultra-FLO-valve:  No  Vacuum suitable:  Yes  Water-resistant:  Yes  Flat-sealing:  No  Pressure eliminator:  No  Presumatics:  No  Presumatics:  No  Presumatics:  No  Presumatics:  No  Presumatics:  Yes  Standard product:  No                                                                                                                                                                                                                                                                                                                                                                                                                                                                                                                                                                                                                                                                                                                                                                                                                                                                                                                                                                                                               | Working pressure:          | factor 4 to 1.                                   |
| Connection:  Tube nut with spring guard 4 x 6 mm  Connection description:  Tube nut with spring guard 4 x 6 mm  Connection type:  Connection nut  Material:  Brass nickel plated  Material description:  Seal description:  Nitrite-butadiene rubber  Surface:  nickel plated  Material connection:  Brass nickel plated  Material valve body:  Brass nickel plated  Material valve body:  Brass nickel plated  Material sleeve:  Brass nickel plated  Material | Working temperature:       | (EPDM) -15°C up to +200°C (FKM) 0°C up to +316°C |
| Connection description:  Connection type:  Connection nut  Material:  Brass nickel plated  Material description:  Seal description:  Nitrite-butadiene rubber  nickel plated  Material connection:  Material connection:  Material connection:  Material connection:  Brass nickel plated  Material valve body:  Brass nickel plated  Material seleve:  Brass nickel plated  Material seleve:  Brass nickel plated  Material spring snap ring:  Material spring snap ring:  Material spring snap ring:  Material spring stainless steel AISI 301  Material spring snap ring:  Material sele:  Weight in kg:  O,043  Self-venting coupling:  No  Safety locking system:  No  Single-hand operation:  Two-hand operation:  No  No  Ultra-FLO-valve:  No  Vacuum suitable:  Yes  Pin lock:  No  Ultra-FLO-valve:  No  Vacuum suitable:  Yes  Flat-sealing:  No  Suitable breath / respiratory protection:  No  Pressure eliminator:  No  Pneumatics:  Yes  Standard product:  No                                                                                                                                                                                                                                                                                                                                                                                                                                                                                                                                                                                                                                                                                                                                                                                                                                                                                                                                                                                                                                                                                                                                                  | Shut-Off:                  | Quick coupling Double Shut-Off                   |
| Connection type:  Connection nut  Material:  Material:  Material:  Material:  Brass nickel plated  Material:  Brass CuZn39Pb3 2.0401 (except sleeve)  Seal description:  Nitrite-butadiene rubber  Surface:  nickel plated  Material connection:  Brass nickel plated  Material valve body:  Brass nickel plated  Material sleeve:  Brass nickel plated  Material spring snap ring:  Material spring snap ring:  Material balls/pins:  Stainless steel AISI 301  Material balls/pins:  Stainless steel AISI 420  Material seal:  Perbunan®  Weight in kg:  0,043  Self-venting coupling:  No  Safety locking system:  No  Single-hand operation:  Two-hand operation:  Yes  Pin lock:  No  Ultra-FLO-valve:  Vacuum suitable:  Ves  Water-resistant:  Yes  Flat-sealing:  No  Suitable breath / respiratory protection:  No  Pressure eliminator:  No  Pneumatics:  Yes  Standard product:                                                                                                                                                                                                                                                                                                                                                                                                                                                                                                                                                                                                                                                                                                                                                                                                                                                                                                                                                                                                                                                                                                                                                                                                                                     | Connection:                | Tube nut with spring guard 4 x 6 mm              |
| Material:  Material description:  Brass CuZn39Pb3 2.0401 (except sleeve)  Seal description:  Nitrite-butadiene rubber  Surface:  nickel plated  Material connection:  Brass nickel plated  Material valve body:  Material sleeve:  Material sleeve:  Material spring snap ring:  Material balls/pins:  Stainless steel AISI 301  Material balls/pins:  Stainless steel AISI 420  Material seal:  Perbunan®  Weight in kg:  0,043  Self-venting coupling:  No  Safety locking system:  No  Single-hand operation:  Two-hand operation:  Two-hand operation:  No  Ball locking:  Pes  Pin lock:  No  Ultra-FLO-valve:  Vacuum suitable:  Ves  Water-resistant:  Yes  Flat-sealing:  No  Pressure eliminator:  No  Pressure eliminator:  No  Pneumatics:  Yes  Standard product:  No  No  No  Pneumatics:  Yes  Standard product:  No                                                                                                                                                                                                                                                                                                                                                                                                                                                                                                                                                                                                                                                                                                                                                                                                                                                                                                                                                                                                                                                                                                                                                                                                                                                                                             | Connection description:    | Tube nut with spring guard 4 x 6 mm              |
| Material description: Seal description: Nitrite-butadiene rubber Surface: nickel plated Material connection: Brass nickel plated Material valve body: Brass nickel plated Material sleeve: Brass nickel plated Material sleeve: Brass nickel plated Material valve: Brass Material valve: Brass Material spring snap ring: Stainless steel AISI 301 Material balls/pins: Stainless steel AISI 301 Material seal: Perbunan® Weight in kg: 0,043 Self-venting coupling: No Safety locking system: No Single-hand operation: Yes Two-hand operation: Yes Two-hand operation: No Ball locking: Yes Pin lock: No Ultra-FLO-valve: No Vacuum suitable: Yes Water-resistant: Flat-sealing: No Suitable breath / respiratory protection: No Pressure eliminator: No Pressure eliminator: No Pneumatics: Yes Standard product: No                                                                                                                                                                                                                                                                                                                                                                                                                                                                                                                                                                                                                                                                                                                                                                                                                                                                                                                                                                                                                                                                                                                                                                                           | Connection type:           | Connection nut                                   |
| Seal description:  Surface:  Nitrite-butadiene rubber  Surface:  Nickel plated  Material connection:  Material valve body:  Material sleeve:  Material sleeve:  Material spring snap ring:  Material splated  Material spring snap ring:  Material spring snap ring:  Material spring snap ring:  Material stalls/pins:  Material seal:  Perbunan®  Weight in kg:  0,043  Self-venting coupling:  No  Safety locking system:  No  Single-hand operation:  Two-hand operation:  Two-hand operation:  No  Ball locking:  Yes  Pin lock:  No  Ultra-FLO-valve:  Vacuum suitable:  Yes  Water-resistant:  Flat-sealing:  No  Suitable breath / respiratory protection:  No  Pressure eliminator:  No  Pneumatics:  Yes  Standard product:  No                                                                                                                                                                                                                                                                                                                                                                                                                                                                                                                                                                                                                                                                                                                                                                                                                                                                                                                                                                                                                                                                                                                                                                                                                                                                                                                                                                                      | Material:                  | Brass nickel plated                              |
| Seal description:  Surface:  Nitrite-butadiene rubber  Surface:  Nickel plated  Material connection:  Material valve body:  Material sleeve:  Material sleeve:  Material spring snap ring:  Material splated  Material spring snap ring:  Material spring snap ring:  Material spring snap ring:  Material stalls/pins:  Material seal:  Perbunan®  Weight in kg:  0,043  Self-venting coupling:  No  Safety locking system:  No  Single-hand operation:  Two-hand operation:  Two-hand operation:  No  Ball locking:  Yes  Pin lock:  No  Ultra-FLO-valve:  Vacuum suitable:  Yes  Water-resistant:  Flat-sealing:  No  Suitable breath / respiratory protection:  No  Pressure eliminator:  No  Pneumatics:  Yes  Standard product:  No                                                                                                                                                                                                                                                                                                                                                                                                                                                                                                                                                                                                                                                                                                                                                                                                                                                                                                                                                                                                                                                                                                                                                                                                                                                                                                                                                                                      | Material description:      | Brass CuZn39Pb3 2.0401 (except sleeve)           |
| Material connection:  Material valve body:  Material sleeve:  Material sleeve:  Material spring snap ring:  Material spring snap ring:  Material seal:  Material seal:  Weight in kg:  Safety locking system:  No Single-hand operation:  Two-hand operation:  Moltura-FLO-valve:  Vacuum suitable:  Ves Water-resistant:  Flat-sealing:  No Suitable breath / respiratory protection:  No Pressure eliminator:  No No Presumatics:  Material seal:  Perbunan®  Stainless steel AISI 301  Stainless steel AISI 420  Material seal:  Perbunan®  No Stainless steel AISI 420  Material seal:  Perbunan®  No Suitable breath / respiratory protection:  No                                                                                                                                                                                                                                                                                                                                                                                                                                                                                                                                                                                                                                                                                                                                                                                                                                                                                                                                                                                                                                                                                                                                                                                                                                                                                                                                                                                                                                    | Seal description:          |                                                  |
| Material valve body:  Material sleeve:  Material sleeve:  Material valve:  Material spring snap ring:  Material spring snap ring:  Material balls/pins:  Material seal:  Meight in kg:  Self-venting coupling:  Single-hand operation:  Two-hand operation:  Mo  Ball locking:  Pin lock:  Ultra-FLO-valve:  Vacuum suitable:  Water-resistant:  Flat-sealing:  No  Suitable breath / respiratory protection:  No  Pressure eliminator:  No  Presumatics:  Yes  Standard product:  No  Material seal:  Brass nickel plated  No  No  Stainless steel AISI 301  No  No  Stainless steel AISI 301  No  No  No  Satiables pate AISI 420  No  No  No  No  No  No  No  No  No  N                                                                                                                                                                                                                                                                                                                                                                                                                                                                                                                                                                                                                                                                                                                                                                                                                                                              | Surface:                   | nickel plated                                    |
| Material sleeve:  Material valve:  Material spring snap ring:  Material spring snap ring:  Material balls/pins:  Material balls/pins:  Material seal:  Perbunan®  Weight in kg:  O,043  Self-venting coupling:  No  Safety locking system:  No  Single-hand operation:  Two-hand operation:  No  Ball locking:  Pin lock:  Ultra-FLO-valve:  Vacuum suitable:  Yes  Water-resistant:  Flat-sealing:  No  Suitable breath / respiratory protection:  No  Pressure eliminator:  No  Pneumatics:  Yes  Standard product:  No  No  Material sales  Brass nickel plated  Brass   | Material connection:       | Brass nickel plated                              |
| Material valve:  Material spring snap ring:  Material balls/pins:  Stainless steel AISI 301  Material balls/pins:  Stainless steel AISI 420  Material seal:  Perbunan®  Weight in kg:  0,043  Self-venting coupling:  No  Safety locking system:  No  Single-hand operation:  Two-hand operation:  No  Ball locking:  Yes  Pin lock:  Ultra-FLO-valve:  No  Vacuum suitable:  Yes  Water-resistant:  Yes  Flat-sealing:  No  Suitable breath / respiratory protection:  No  Hydraulics:  No  Pneumatics:  Yes  Standard product:  No                                                                                                                                                                                                                                                                                                                                                                                                                                                                                                                                                                                                                                                                                                                                                                                                                                                                                                                                                                                                                                                                                                                                                                                                                                                                                                                                                                                                                                                                                                                                                                                           | Material valve body:       | Brass nickel plated                              |
| Material spring snap ring:  Material balls/pins:  Stainless steel AISI 301  Material seal:  Perbunan®  Weight in kg:  O,043  Self-venting coupling:  No  Safety locking system:  No  Single-hand operation:  Two-hand operation:  No  Ball locking:  Pin lock:  No  Ultra-FLO-valve:  Vacuum suitable:  Ves  Water-resistant:  Flat-sealing:  No  Suitable breath / respiratory protection:  No  Hydraulics:  No  Pneumatics:  Standard product:  No  Stainless steel AISI 301  No  No  Perbunan®  No  No  No  No  No  No  No  No  No  N                                                                                                                                                                                                                                                                                                                                                                                                                                                                                                                                                                                                                                                                                                                                                                                                                                                                                                                                                                                                                                                                                                                                                                                                                                                                                                                                                                                                                                                                                                                                                                                       | Material sleeve:           | Brass nickel plated                              |
| Material balls/pins:  Material seal:  Perbunan®  O,043  Self-venting coupling:  No Safety locking system:  No Single-hand operation:  Two-hand operation:  Pin lock:  Ultra-FLO-valve:  Vacuum suitable:  Vacuum suitable:  Vater-resistant:  Flat-sealing:  Suitable breath / respiratory protection:  No Hydraulics:  Perbunan®  O,043  Stainless steel AISI 420  Perbunan®  No  No  No  No  Ves  No  No  No  Ves  Pin lock:  No  No  Vacuum suitable:  Ves  No  No  No  No  Pressure eliminator:  No  Pressure eliminator:  No  Pneumatics:  Yes  Standard product:  No                                                                                                                                                                                                                                                                                                                                                                                                                                                                                                                                                                                                                                                                                                                                                                                                                                                                                                                                                                                                                                                                                                                                                                                                                                                                                                                                                                                                                                                                                                                                                     | Material valve:            | Brass                                            |
| Material balls/pins:  Material seal:  Perbunan®  O,043  Self-venting coupling:  No  Safety locking system:  No  Single-hand operation:  Two-hand operation:  Pin lock:  Ultra-FLO-valve:  Vacuum suitable:  Vacuum suitable:  Vater-resistant:  Flat-sealing:  Suitable breath / respiratory protection:  No  Hydraulics:  Perbunan®  O,043  Stainless steel AISI 420  Perbunan®  O,043  No  No  Solitable breath operation:  No  No  No  No  No  No  No  No  No  N                                                                                                                                                                                                                                                                                                                                                                                                                                                                                                                                                                                                                                                                                                                                                                                                                                                                                                                                                                                                                                                                                                                                                                                                                                                                                                                                                                                                                                                                                                                                                                                                                                                            | Material spring snap ring: | stainless steel AISI 301                         |
| Weight in kg:  Self-venting coupling:  No Safety locking system:  No Single-hand operation:  Two-hand operation:  Pin lock:  Ultra-FLO-valve:  Vacuum suitable:  Vacuum suitable:  Vater-resistant:  Flat-sealing:  Suitable breath / respiratory protection:  No Hydraulics:  No Pressure eliminator:   |                            | Stainless steel AISI 420                         |
| Self-venting coupling:  Safety locking system:  No Single-hand operation:  Two-hand operation:  No Ball locking:  Pin lock:  No Ultra-FLO-valve:  Vacuum suitable:  Ves Water-resistant:  Flat-sealing:  Suitable breath / respiratory protection:  No Hydraulics:  No Pressure eliminator:  No Pressure standerd product:  No                                                                                                                                                                                                                                                                                                                                                                                                                                                                                                                                                                                                                                                                                                                                                                                                                                                                                                                                                                                                                                                                                                                                                                                                                                                                                                                                                                                                                                                                                                                                                                                                                                                                                                                                                             | Material seal:             | Perbunan®                                        |
| Safety locking system:         No           Single-hand operation:         Yes           Two-hand operation:         No           Ball locking:         Yes           Pin lock:         No           Ultra-FLO-valve:         No           Vacuum suitable:         Yes           Water-resistant:         Yes           Flat-sealing:         No           Suitable breath / respiratory protection:         No           Pressure eliminator:         No           Hydraulics:         No           Pneumatics:         Yes           Standard product:         No                                                                                                                                                                                                                                                                                                                                                                                                                                                                                                                                                                                                                                                                                                                                                                                                                                                                                                                                                                                                                                                                                                                                                                                                                                                                                                                                                                                                                                                                                                                                                           | Weight in kg:              | 0,043                                            |
| Single-hand operation:  Two-hand operation:  Ball locking:  Pin lock:  No  Ultra-FLO-valve:  Vacuum suitable:  Ves  Water-resistant:  Flat-sealing:  Suitable breath / respiratory protection:  Pressure eliminator:  Hydraulics:  Pneumatics:  Standard product:  No  No  No  No  No  No  No  No  No  N                                                                                                                                                                                                                                                                                                                                                                                                                                                                                                                                                                                                                                                                                                                                                                                                                                                                                                                                                                                                                                                                                                                                                                                                                                                                                                                                                                                                                                                                                                                                                                                                                                                                                                                                                                                                                       | Self-venting coupling:     | No                                               |
| Two-hand operation:  Ball locking:  Pin lock:  No  Ultra-FLO-valve:  Vacuum suitable:  Yes  Water-resistant:  Flat-sealing:  Suitable breath / respiratory protection:  Pressure eliminator:  Hydraulics:  No  Pneumatics:  Standard product:  No  No  No  No  No  No  No  No  No  N                                                                                                                                                                                                                                                                                                                                                                                                                                                                                                                                                                                                                                                                                                                                                                                                                                                                                                                                                                                                                                                                                                                                                                                                                                                                                                                                                                                                                                                                                                                                                                                                                                                                                                                                                                                                                                           | Safety locking system:     | No                                               |
| Ball locking:         Yes           Pin lock:         No           Ultra-FLO-valve:         No           Vacuum suitable:         Yes           Water-resistant:         Yes           Flat-sealing:         No           Suitable breath / respiratory protection:         No           Pressure eliminator:         No           Hydraulics:         No           Pneumatics:         Yes           Standard product:         No                                                                                                                                                                                                                                                                                                                                                                                                                                                                                                                                                                                                                                                                                                                                                                                                                                                                                                                                                                                                                                                                                                                                                                                                                                                                                                                                                                                                                                                                                                                                                                                                                                                                                             | Single-hand operation:     | Yes                                              |
| Ball locking:         Yes           Pin lock:         No           Ultra-FLO-valve:         No           Vacuum suitable:         Yes           Water-resistant:         Yes           Flat-sealing:         No           Suitable breath / respiratory protection:         No           Pressure eliminator:         No           Hydraulics:         No           Pneumatics:         Yes           Standard product:         No                                                                                                                                                                                                                                                                                                                                                                                                                                                                                                                                                                                                                                                                                                                                                                                                                                                                                                                                                                                                                                                                                                                                                                                                                                                                                                                                                                                                                                                                                                                                                                                                                                                                                             | Two-hand operation:        | No                                               |
| Ultra-FLO-valve:         No           Vacuum suitable:         Yes           Water-resistant:         Yes           Flat-sealing:         No           Suitable breath / respiratory protection:         No           Pressure eliminator:         No           Hydraulics:         No           Pneumatics:         Yes           Standard product:         No                                                                                                                                                                                                                                                                                                                                                                                                                                                                                                                                                                                                                                                                                                                                                                                                                                                                                                                                                                                                                                                                                                                                                                                                                                                                                                                                                                                                                                                                                                                                                                                                                                                                                                                                                                | Ball locking:              | Yes                                              |
| Vacuum suitable:  Vacuum suitable:  Vacuum suitable:  Yes  Water-resistant:  Flat-sealing:  No  Suitable breath / respiratory protection:  No  Pressure eliminator:  No  Hydraulics:  No  Pneumatics:  Yes  Standard product:  No                                                                                                                                                                                                                                                                                                                                                                                                                                                                                                                                                                                                                                                                                                                                                                                                                                                                                                                                                                                                                                                                                                                                                                                                                                                                                                                                                                                                                                                                                                                                                                                                                                                                                                                                                                                                                                                                                              | Pin lock:                  | No                                               |
| Water-resistant:  Flat-sealing:  No Suitable breath / respiratory protection:  No Pressure eliminator:  No Hydraulics:  No Pneumatics:  Yes Standard product:  No                                                                                                                                                                                                                                                                                                                                                                                                                                                                                                                                                                                                                                                                                                                                                                                                                                                                                                                                                                                                                                                                                                                                                                                                                                                                                                                                                                                                                                                                                                                                                                                                                                                                                                                                                                                                                                                                                                                                                              | Ultra-FLO-valve:           | No                                               |
| Flat-sealing:  Suitable breath / respiratory protection:  No  Pressure eliminator:  No  Hydraulics:  No  Pneumatics:  Yes  Standard product:  No                                                                                                                                                                                                                                                                                                                                                                                                                                                                                                                                                                                                                                                                                                                                                                                                                                                                                                                                                                                                                                                                                                                                                                                                                                                                                                                                                                                                                                                                                                                                                                                                                                                                                                                                                                                                                                                                                                                                                                               | Vacuum suitable:           | Yes                                              |
| Suitable breath / respiratory protection:  Pressure eliminator:  No  Hydraulics:  No  Pneumatics:  Yes  Standard product:  No                                                                                                                                                                                                                                                                                                                                                                                                                                                                                                                                                                                                                                                                                                                                                                                                                                                                                                                                                                                                                                                                                                                                                                                                                                                                                                                                                                                                                                                                                                                                                                                                                                                                                                                                                                                                                                                                                                                                                                                                  | Water-resistant:           | Yes                                              |
| Suitable breath / respiratory protection:  Pressure eliminator:  No  Hydraulics:  No  Pneumatics:  Yes  Standard product:  No                                                                                                                                                                                                                                                                                                                                                                                                                                                                                                                                                                                                                                                                                                                                                                                                                                                                                                                                                                                                                                                                                                                                                                                                                                                                                                                                                                                                                                                                                                                                                                                                                                                                                                                                                                                                                                                                                                                                                                                                  |                            | No                                               |
| Pressure eliminator:  Hydraulics:  No  Pneumatics:  Yes  Standard product:  No                                                                                                                                                                                                                                                                                                                                                                                                                                                                                                                                                                                                                                                                                                                                                                                                                                                                                                                                                                                                                                                                                                                                                                                                                                                                                                                                                                                                                                                                                                                                                                                                                                                                                                                                                                                                                                                                                                                                                                                                                                                 |                            | No                                               |
| Pneumatics: Yes Standard product: No                                                                                                                                                                                                                                                                                                                                                                                                                                                                                                                                                                                                                                                                                                                                                                                                                                                                                                                                                                                                                                                                                                                                                                                                                                                                                                                                                                                                                                                                                                                                                                                                                                                                                                                                                                                                                                                                                                                                                                                                                                                                                           |                            | No                                               |
| Pneumatics: Yes Standard product: No                                                                                                                                                                                                                                                                                                                                                                                                                                                                                                                                                                                                                                                                                                                                                                                                                                                                                                                                                                                                                                                                                                                                                                                                                                                                                                                                                                                                                                                                                                                                                                                                                                                                                                                                                                                                                                                                                                                                                                                                                                                                                           | Hydraulics:                | No                                               |
| ·                                                                                                                                                                                                                                                                                                                                                                                                                                                                                                                                                                                                                                                                                                                                                                                                                                                                                                                                                                                                                                                                                                                                                                                                                                                                                                                                                                                                                                                                                                                                                                                                                                                                                                                                                                                                                                                                                                                                                                                                                                                                                                                              |                            |                                                  |
| -                                                                                                                                                                                                                                                                                                                                                                                                                                                                                                                                                                                                                                                                                                                                                                                                                                                                                                                                                                                                                                                                                                                                                                                                                                                                                                                                                                                                                                                                                                                                                                                                                                                                                                                                                                                                                                                                                                                                                                                                                                                                                                                              | Standard product:          | No                                               |
|                                                                                                                                                                                                                                                                                                                                                                                                                                                                                                                                                                                                                                                                                                                                                                                                                                                                                                                                                                                                                                                                                                                                                                                                                                                                                                                                                                                                                                                                                                                                                                                                                                                                                                                                                                                                                                                                                                                                                                                                                                                                                                                                | Mould coupling:            |                                                  |