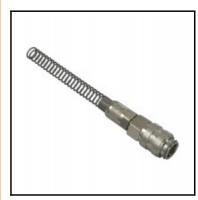

# Datasheet of 21KBKK06MPN Quick coupling with hose nut and spring guard E

# Description

Quick coupling double shut-off, with hose nut and spring guard 4 x 6 mm, nominal diameter 5, <35 bar, brass nickel plated, seal NBR

Mini industrial coupling with the world's most popular profile in this nominal diameter. Above average flow performance for liquid and gaseous medio. Coupling system with single-hand operation. Small dimensions and large band width in materials and valve variants.