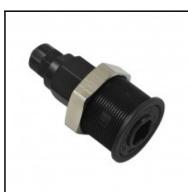

## Description

Quick coupling double shut-off, panel mount with hose nut 4 x 6 mm, nominal diameter 5, <10 bar, POM (Delrin), seal NBR

INDUS

IE

т

Mini industrial coupling in plastics POM and PVDF with the world's most popular profile in this nominal diameter. Above average flow performance for liquidand gaseous medio.