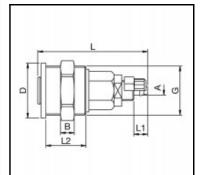

## Dimensions

| Connection A: | 4 x 6 mm |
|---------------|----------|
| B mm:         | 7        |
| D mm:         | 28       |
| G mm:         | M 25 x 1 |
| L mm:         | 56       |
| L1 mm:        | 7        |
| L2 mm:        | 20,5     |
| SW mm:        | 17       |
| SW1 mm:       | 27       |