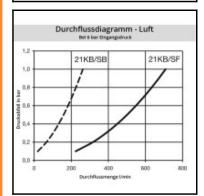

## Datasheet of 21KBAW13FVXGB Quick coupling with male thread UST











## Description

Quick coupling double shut-off, color coded (B = blue), male thread G 1/4, nominal diameter 5, <10 bar, PVDF, seal FKM

Mini industrial coupling in plastics POM and PVDF with the world's most popular profile in this nominal diameter. Above average flow performance for liquidand gaseous medio.

## Details

| Series long:  Bore in mm:  5  Bore area in mm <sup>2</sup> :  Coupling system with single-hand operation. This new type of plastic locking system with handy sleeve considerably expands the applications of this series.  Two sleeve forms - tapered and cylindrical, where the tapered sleeve form facilitates handling with gloves. The color coding of the coupling and plug offers a guarantee for avoiding mix-ups between media when coupling.