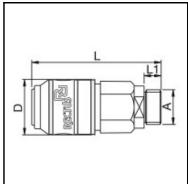

## Description

Quick coupling double shut-off, color coded (B = blue), male thread G 1/4, nominal diameter 5, <10 bar, PVDF, seal FKM

Mini industrial coupling in plastics POM and PVDF with the world's most popular profile in this nominal diameter. Above average flow performance for liquidand gaseous medio.