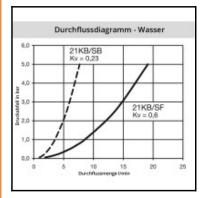

## Datasheet of 21KBAW13FVXGB Quick coupling with male thread UST











## Description

Quick coupling double shut-off, color coded (B = blue), male thread G 1/4, nominal diameter 5, <10 bar, PVDF, seal FKM

Mini industrial coupling in plastics POM and PVDF with the world's most popular profile in this nominal diameter. Above average flow performance for liquidand gaseous medio.

## Details

| Series long:  Bore in mm:  5  Bore area in mm <sup>2</sup> :  Coupling system with single-hand operation. This new type of plastic locking system with handy sleeve considerably expands the applications of this series.  Two sleeve forms - tapered and cylindrical, where the tapered sleeve form facilitates handling with gloves. The color coding of the coupling and plug offers a guarantee for avoiding mix-ups between media when coupling.