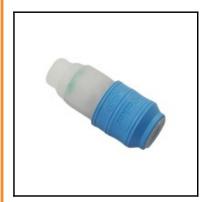

## Description

Quick coupling double shut-off, color coded (B = blue), male thread G 1/4, nominal diameter 5, <10 bar, PVDF, seal FKM

Mini industrial coupling in plastics POM and PVDF with the world's most popular profile in this nominal diameter. Above average flow performance for liquidand gaseous medio.