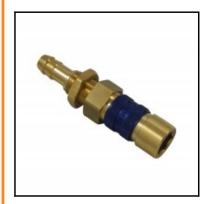

## Datasheet of 21KATS08MPX6 Quick coupling with hose barb in panel mount

## Description

Quick coupling single shut-off, coded system (6 = blue, hexagon), panel mount with hose barb 8mm (5/16), nominal diameter 5, <35 bar, brass, seal NBR

Coded industrial coupling system developed on the basis of series 21 with above-average flow rate for liquid and gaseous medio. Coupling system with single-hand operation. The mechanical coding of the coupling and plug offers a guarantee for avoiding mix-ups between media when coupling, which is complemented by the color coding of the anodised sleeves. Double shut-off version available on request.