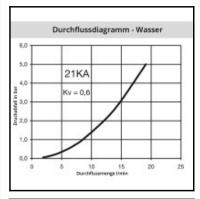

## Datasheet of 21KATS08MPX6 Quick coupling with hose barb in panel mount











## Description

Quick coupling single shut-off, coded system (6 = blue, hexagon), panel mount with hose barb 8mm (5/16), nominal diameter 5, <35 bar, brass, seal NBR

Coded industrial coupling system developed on the basis of series 21 with above-average flow rate for liquid and gaseous medio. Coupling system with single-hand operation. The mechanical coding of the coupling and plug offers a guarantee for avoiding mix-ups between media when coupling, which is complemented by the color coding of the anodised sleeves. Double shut-off version available on request.

## Details

| Series long: