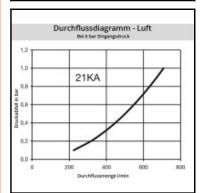

## Datasheet of 21KATS08MPX6 Quick coupling with hose barb in panel mount











## Description

Quick coupling single shut-off, coded system (6 = blue, hexagon), panel mount with hose barb 8mm (5/16), nominal diameter 5, <35 bar, brass, seal NBR

Coded industrial coupling system developed on the basis of series 21 with above-average flow rate for liquid and gaseous medio. Coupling system with single-hand operation. The mechanical coding of the coupling and plug offers a guarantee for avoiding mix-ups between media when coupling, which is complemented by the color coding of the anodised sleeves. Double shut-off version available on request.

## Details

| Series long: