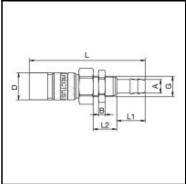

## Description

Quick coupling single shut-off, coded system (6 = blue, hexagon), panel mount with hose barb 8mm (5/16), nominal diameter 5, <35 bar, brass, seal NBR

Coded industrial coupling system developed on the basis of series 21 with above-average flow rate for liquid and gaseous medio. Coupling system with single-hand operation. The mechanical coding of the coupling and plug offers a guarantee for avoiding mix-ups between media when coupling, which is complemented by the color coding of the anodised sleeves. Double shut-off version available on request.