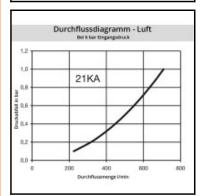

## Datasheet of 21KAIW13MPX Quick coupling with female thread D U S T











## Description

Quick coupling single shut-off, female thread G 1/4, nominal diameter 5, <35 bar, brass, seal NBR

Mini industrial coupling with the world's most popular profile in this nominal diameter. Above average flow performance for liquid and gaseous medio. Coupling system with single-hand operation. Small dimensions and large band width in materials and valve variants.

RIE

## Details

| Series long:   21KA     Bore in mm:   5     Bore area in mm?:   20     Advantages:   One-hand operation. Small dimensions. All variants a compatible.     Compatibility:   RECTUS 90     Working pressure:   35 bar maximum static working pressure with safety factor 4 to 1.     Vorking temperature:   (EPDM) -15°C up to +100°C (NBR) -40°C up to +120/150°C (FFKM) depending on the medium.     Shut-