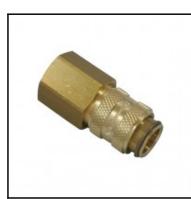

## Datasheet of 21KAIW13MPX Quick coupling with female thread D U S T

## Description

Quick coupling single shut-off, female thread G 1/4, nominal diameter 5, <35 bar, brass, seal NBR

Mini industrial coupling with the world's most popular profile in this nominal diameter. Above average flow performance for liquid and gaseous medio. Coupling system with single-hand operation. Small dimensions and large band width in materials and valve variants.