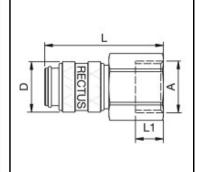

## Dimensions

| Connection A: | G 1/4 |
|---------------|-------|
| D mm:         | 16    |
| L mm:         | 38    |
| L1 mm:        | 9     |
| SW mm:        | 17    |