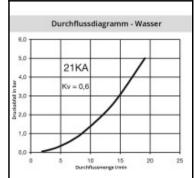

## Datasheet of 21KAIW13MPX Quick coupling with female thread D U S T











## Description

Quick coupling single shut-off, female thread G 1/4, nominal diameter 5, <35 bar, brass, seal NBR

Mini industrial coupling with the world's most popular profile in this nominal diameter. Above average flow performance for liquid and gaseous medio. Coupling system with single-hand operation. Small dimensions and large band width in materials and valve variants.

RIE

## Details

| Series long:   21KA     Bore in mm:   5     Bore area in mm?:   20     Advantages:   One-hand operation. Small dimensions. All variants a compatible.     Compatibility:   RECTUS 90     Working pressure:   35 bar maximum static working pressure with safety factor 4 to 1.     Vorking temperature:   (EPDM) -15°C up to +100°C (NBR) -40°C up to +120/150°C (FFKM) depending on the medium.     Shut-Of