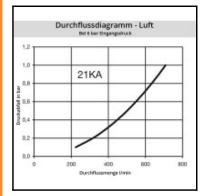

# Datasheet of 21KAIW10MPX Quick coupling with female thread D U S T R I E



# RECTUS L1







### Description

Quick coupling single shut-off, female thread G 1/8, nominal diameter 5, <35 bar, brass, seal NBR

Mini industrial coupling with the world's most popular profile in this nominal diameter. Above average flow performance for liquid and gaseous medio. Coupling system with single-hand operation. Small dimensions and large band width in materials and valve variants.

### **Details**

| Series         21           Bore In mm:         5           Bore area in mm?         20           Advantages:         One-hand operation. Small dimensions. All variants are compatible.           Compatibility:         RECTUS 90           Working pressure:         35 bar maximum static working pressure with safety factor 4 to 1.           -20°C up to +100°C (NBR) -40°C up to +120/150°C (FKM)