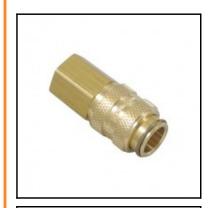

### Description

Quick coupling single shut-off, female thread G 1/8, nominal diameter 5, <35 bar, brass, seal NBR

Mini industrial coupling with the world's most popular profile in this nominal diameter. Above average flow performance for liquid and gaseous medio. Coupling system with single-hand operation. Small dimensions and large band width in materials and valve variants.