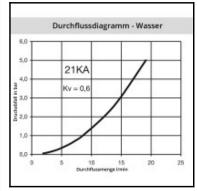

# Datasheet of 21KAIW10MPX Quick coupling with female thread D U S T R I E



# RECTUS L1







### Description

Quick coupling single shut-off, female thread G 1/8, nominal diameter 5, <35 bar, brass, seal NBR

Mini industrial coupling with the world's most popular profile in this nominal diameter. Above average flow performance for liquid and gaseous medio. Coupling system with single-hand operation. Small dimensions and large band width in materials and valve variants.

### **Details**

| Series         21           Bore In mm:         5           Bore area in mm?         20           Advantages:         One-hand operation. Small dimensions. All variants are compatible.           Compatibility:         RECTUS 90           Working pressure:         35 bar maximum static working pressure with safety factor 4 to 1.           -20°C up to +100°C (NBR) -40°C up to +120/150°C (FKM) 6