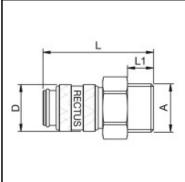

## Dimensions

| Connection A: | G 3/8 |
|---------------|-------|
| D mm:         | 16    |
| L mm:         | 38    |
| L1 mm:        | 9     |
| SW mm:        | 19    |