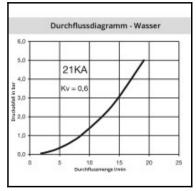

## Datasheet of 21KAAW17MPN Quick coupling with male thread DUSTR











## Description

Quick coupling single shut-off, male thread G 3/8, nominal diameter 5, <35 bar, brass nickel plated, seal NBR

Mini industrial coupling with the world's most popular profile in this nominal diameter. Above average flow performance for liquid and gaseous medio. Coupling system with single-hand operation. Small dimensions and large band width in materials and valve variants.

## **Details**

| Series long:   21KA