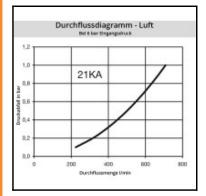

## Datasheet of 21KAAW17MPN Quick coupling with male thread DUSTR











## Description

Quick coupling single shut-off, male thread G 3/8, nominal diameter 5, <35 bar, brass nickel plated, seal NBR

Mini industrial coupling with the world's most popular profile in this nominal diameter. Above average flow performance for liquid and gaseous medio. Coupling system with single-hand operation. Small dimensions and large band width in materials and valve variants.

## **Details**

| Series long:   21KA