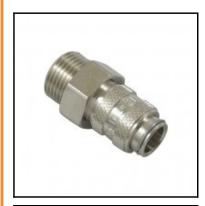

## Datasheet of 21KAAW17MPN Quick coupling with male thread DUSTR

## Description

Quick coupling single shut-off, male thread G 3/8, nominal diameter 5, <35 bar, brass nickel plated, seal NBR

Mini industrial coupling with the world's most popular profile in this nominal diameter. Above average flow performance for liquid and gaseous medio. Coupling system with single-hand operation. Small dimensions and large band width in materials and valve variants.