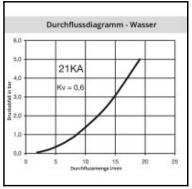

## Datasheet of 21KAAD10MPX Quick coupling with male thread DUSTR











## Description

Quick coupling single shut-off, male thread M 10 x 1, nominal diameter 5, <35 bar, brass, seal NBR

Mini industrial coupling with the world's most popular profile in this nominal diameter. Above average flow performance for liquid and gaseous medio. Coupling system with single-hand operation. Small dimensions and large band width in materials and valve variants.

## Details

| Series long:         21KA           Bore in mm:         5           Bore area in mm²:         20           Advantages:         One-hand operation. Small dimensions. All variants are compatible.           Compatibility:         RECTUS 90           Working pressure:         35 bar maximum static working pressure with safety factor 4 to 1.           -20°C up to +100°C (NBR) -40°C up to +120/150°C (EP