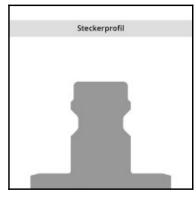

## Datasheet of 21KAAD10MPX Quick coupling with male thread DUSTR











## Description

Quick coupling single shut-off, male thread M 10 x 1, nominal diameter 5, <35 bar, brass, seal NBR

Mini industrial coupling with the world's most popular profile in this nominal diameter. Above average flow performance for liquid and gaseous medio. Coupling system with single-hand operation. Small dimensions and large band width in materials and valve variants.

## Details

| Series long:         21KA           Bore in mm:         5           Bore area in mm²:         20           Advantages:         One-hand operation. Small dimensions. All variants are compatible.           Compatibility:         RECTUS 90           Working pressure:         35 bar maximum static working pressure with safety factor 4 to 1.           -20°C up to +100°C (NBR) -40°C up to +120/150°C (EPDM