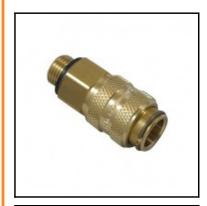

## Datasheet of 21KAAD10MPX Quick coupling with male thread DUSTR

## Description

Quick coupling single shut-off, male thread M 10 x 1, nominal diameter 5, <35 bar, brass, seal NBR

Mini industrial coupling with the world's most popular profile in this nominal diameter. Above average flow performance for liquid and gaseous medio. Coupling system with single-hand operation. Small dimensions and large band width in materials and valve variants.