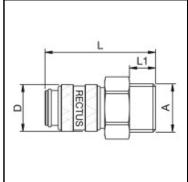

## Datasheet of 21KAAD10MPX Quick coupling with male thread DUSTR











## Description

Quick coupling single shut-off, male thread M 10 x 1, nominal diameter 5, <35 bar, brass, seal NBR

Mini industrial coupling with the world's most popular profile in this nominal diameter. Above average flow performance for liquid and gaseous medio. Coupling system with single-hand operation. Small dimensions and large band width in materials and valve variants.

## Details

| Series long:         21KA           Bore in mm:         5           Bore area in mm²:         20           Advantages:         One-hand operation. Small dimensions. All variants are compatible.           Compatibility:         RECTUS 90           Working pressure:         35 bar maximum static working pressure with safety factor 4 to 1.           -20°C up to +100°C (NBR) -40°C up to +120/150°C