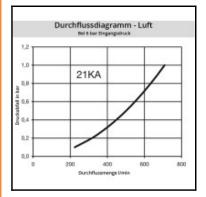

## Datasheet of 21KAAD10MPX Quick coupling with male thread DUSTR











## Description

Quick coupling single shut-off, male thread M 10 x 1, nominal diameter 5, <35 bar, brass, seal NBR

Mini industrial coupling with the world's most popular profile in this nominal diameter. Above average flow performance for liquid and gaseous medio. Coupling system with single-hand operation. Small dimensions and large band width in materials and valve variants.

## Details

| Series long:         21KA           Bore in mm:         5           Bore area in mm²:         20           Advantages:         One-hand operation. Small dimensions. All variants are compatible.           Compatibility:         RECTUS 90           Working pressure:         35 bar maximum static working pressure with safety factor 4 to 1.           -20°C up to +100°C (NBR) -40°C up to +120/150°C (