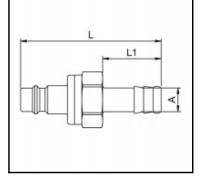

## Dimensions

| Connection A: | 8 mm |
|---------------|------|
| L mm:         | 60   |
| L1 mm:        | 25   |
| SW mm:        | 21   |