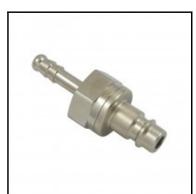

## Datasheet of 25SRTF08SXN Plug with recoil eliminator

Plug with recoil eliminator, hose barb 8mm (5/16), nominal diameter 7,8, <35 bar, steel nickel plated

Universal industrial coupling with standard European profile. Coupling system with single-hand operation. UltraFlo valve for optimum flow and low pressure drop. The series stands out for its robust design and long service life even with the harshest use.

## Details

| Series:                                   | 25                                                                                                             |
|-------------------------------------------|----------------------------------------------------------------------------------------------------------------|
| Series long:                              | 25SR                                                                                                           |
| Bore in mm:                               | 7,8                                                                                                            |
| Bore area in mm <sup>2</sup> :            | 48                                                                                                             |
| Advantages:                               | One-hand operation. Robust structure. UltraFlo valve.                                                          |
| Compatibility:                            | RECTUS 26 RECTUS 1600/1625 TEMA 1600                                                                           |
| Working pressure:                         | 35 bar maximum static working pressure with safety<br>factor 4 to 1.                                           |
| Working temperature:                      | -20°C up to +100°C (NBR) -40°C up to +120/150°C<br>(EPDM) -15°C up to +200°C (FKM) depending on the<br>medium. |
| Shut-Off:                                 | Plug Recoil Eliminator                                                                                         |
| Connection:                               | Hose barb 8mm LW(5/16")                                                                                        |
| Connection description:                   | Hose barb 8mm LW(5/16")                                                                                        |
| Connection type:                          | Hose barb                                                                                                      |
| Material:                                 | Steel nickel-plated                                                                                            |
| Material description:                     | Steel 9SMnPb28K 1.0718                                                                                         |
| Surface:                                  | nickel plated                                                                                                  |
| Material connection:                      | Steel nickel-plated                                                                                            |
| Weight in kg:                             | 0,0422                                                                                                         |
| Self-venting coupling:                    | No                                                                                                             |
| Safety locking system:                    | No                                                                                                             |
| Single-hand operation:                    | Yes                                                                                                            |
| Two-hand operation:                       | No                                                                                                             |
| Ball locking:                             | No                                                                                                             |
| Pin lock:                                 | No                                                                                                             |
| Ultra-FLO-valve:                          | No                                                                                                             |
| Vacuum suitable:                          | No                                                                                                             |
| Water-resistant:                          | No                                                                                                             |
| Flat-sealing:                             | No                                                                                                             |
| Suitable breath / respiratory protection: | No                                                                                                             |
| Pressure eliminator:                      | No                                                                                                             |
| Hydraulics:                               | No                                                                                                             |
| Pneumatics:                               | Yes                                                                                                            |
| Standard product:                         | No                                                                                                             |
| Mould coupling:                           | No                                                                                                             |