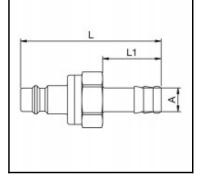

## Dimensions

| Connection A: | 6 mm |
|---------------|------|
| L mm:         | 60   |
| L1 mm:        | 25   |
| SW mm:        | 21   |