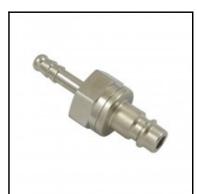

## Datasheet of 25SRTF06SXN Plug with recoil eliminator

Plug with recoil eliminator, hose barb 6mm (1/4), nominal diameter 7,8, <35 bar, steel nickel plated

Universal industrial coupling with standard European profile. Coupling system with single-hand operation. UltraFlo valve for optimum flow and low pressure drop. The series stands out for its robust design and long service life even with the harshest use.

## Details

| Series:                                   | 25                                                                                                             |
|-------------------------------------------|----------------------------------------------------------------------------------------------------------------|
| Series long:                              | 25SR                                                                                                           |
| Bore in mm:                               | 7,8                                                                                                            |
| Bore area in mm <sup>2</sup> :            | 48                                                                                                             |
| Advantages:                               | One-hand operation. Robust structure. UltraFlo valve.                                                          |
| Compatibility:                            | RECTUS 26 RECTUS 1600/1625 TEMA 1600                                                                           |
| Working pressure:                         | 35 bar maximum static working pressure with safety factor 4 to 1.                                              |
| Working temperature:                      | -20°C up to +100°C (NBR) -40°C up to +120/150°C<br>(EPDM) -15°C up to +200°C (FKM) depending on the<br>medium. |
| Shut-Off:                                 | Plug Recoil Eliminator                                                                                         |
| Connection:                               | Hose barb 6mm LW(1/4")                                                                                         |
| Connection description:                   | Hose barb 6mm LW(1/4")                                                                                         |
| Connection type:                          | Hose barb                                                                                                      |
| Material:                                 | Steel nickel-plated                                                                                            |
| Material description:                     | Steel 9SMnPb28K 1.0718                                                                                         |
| Surface:                                  | nickel plated                                                                                                  |
| Material connection:                      | Steel nickel-plated                                                                                            |
| Weight in kg:                             | 0,0421                                                                                                         |
| Self-venting coupling:                    | No                                                                                                             |
| Safety locking system:                    | No                                                                                                             |
| Single-hand operation:                    | Yes                                                                                                            |
| Two-hand operation:                       | No                                                                                                             |
| Ball locking:                             | No                                                                                                             |
| Pin lock:                                 | No                                                                                                             |
| Ultra-FLO-valve:                          | No                                                                                                             |
| Vacuum suitable:                          | No                                                                                                             |
| Water-resistant:                          | No                                                                                                             |
| Flat-sealing:                             | No                                                                                                             |
| Suitable breath / respiratory protection: | No                                                                                                             |
| Pressure eliminator:                      | No                                                                                                             |
| Hydraulics:                               | No                                                                                                             |
| Pneumatics:                               | Yes                                                                                                            |
| Standard product:                         | No                                                                                                             |
| Mould coupling:                           | No                                                                                                             |