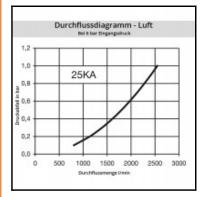

## **Details**

| Series:                                   | 25                                                                                                       |
|-------------------------------------------|----------------------------------------------------------------------------------------------------------|
| Series long:                              | 25SF                                                                                                     |
| Bore in mm:                               | 7,8                                                                                                      |
| Bore area in mm²:                         | 48                                                                                                       |
| Advantages:                               | One-hand operation. Robust structure. UltraFlo valve.                                                    |
| Compatibility:                            | RECTUS 26 European standard profiles                                                                     |
| Working pressure:                         | 35 bar maximum static working pressure with safety factor 4 to 1.                                        |
| Working temperature:                      | -20°C up to +100°C (NBR) -40°C up to +120/150°C (EPDM) -15°C up to +200°C (FKM) depending on the medium. |
| Shut-Off:                                 | Plug Straight-Through                                                                                    |
| Connection:                               | Hose barb 4mm LW(3/16")                                                                                  |
| Connection description:                   | Hose barb 4mm LW(3/16")                                                                                  |
| Connection type:                          | Hose barb                                                                                                |
| Material:                                 | stainless steel AISI 303                                                                                 |
| Material description:                     | stainless steel AISI 303                                                                                 |
| Surface:                                  | blank finish                                                                                             |
| Weight in kg:                             | 0,0134                                                                                                   |
| Self-venting coupling:                    | No                                                                                                       |
| Safety locking system:                    | No                                                                                                       |
| Single-hand operation:                    | Yes                                                                                                      |
| Two-hand operation:                       | No                                                                                                       |
| Ball locking:                             | No                                                                                                       |
| Pin lock:                                 | No                                                                                                       |
| Ultra-FLO-valve:                          | No                                                                                                       |
| Vacuum suitable:                          | No                                                                                                       |
| Water-resistant:                          | Yes                                                                                                      |
| Flat-sealing:                             | No                                                                                                       |
| Suitable breath / respiratory protection: | No                                                                                                       |
| Pressure eliminator:                      | No                                                                                                       |
| Hydraulics:                               | No                                                                                                       |
| Pneumatics:                               | Yes                                                                                                      |
| Standard product:                         | No                                                                                                       |
| Mould coupling:                           | No                                                                                                       |