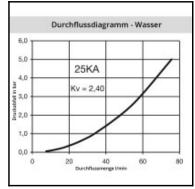

## **Details**

| Series:                                   | 25                                                                                                       |
|-------------------------------------------|----------------------------------------------------------------------------------------------------------|
| Series long:                              | 25SF                                                                                                     |
| Bore in mm:                               | 7,8                                                                                                      |
| Bore area in mm²:                         | 48                                                                                                       |
| Advantages:                               | One-hand operation. Robust structure. UltraFlo valve.                                                    |
| Compatibility:                            | RECTUS 26 European standard profiles                                                                     |
| Working pressure:                         | 35 bar maximum static working pressure with safety factor 4 to 1.                                        |
| Working temperature:                      | -20°C up to +100°C (NBR) -40°C up to +120/150°C (EPDM) -15°C up to +200°C (FKM) depending on the medium. |
| Shut-Off:                                 | Plug Straight-Through                                                                                    |
| Connection:                               | Hose barb 4mm LW(3/16")                                                                                  |
| Connection description:                   | Hose barb 4mm LW(3/16")                                                                                  |
| Connection type:                          | Hose barb                                                                                                |
| Material:                                 | stainless steel AISI 303                                                                                 |
| Material description:                     | stainless steel AISI 303                                                                                 |
| Surface:                                  | blank finish                                                                                             |
| Weight in kg:                             | 0,0134                                                                                                   |
| Self-venting coupling:                    | No                                                                                                       |
| Safety locking system:                    | No                                                                                                       |
| Single-hand operation:                    | Yes                                                                                                      |
| Two-hand operation:                       | No                                                                                                       |
| Ball locking:                             | No                                                                                                       |
| Pin lock:                                 | No                                                                                                       |
| Ultra-FLO-valve:                          | No                                                                                                       |
| Vacuum suitable:                          | No                                                                                                       |
| Water-resistant:                          | Yes                                                                                                      |
| Flat-sealing:                             | No                                                                                                       |
| Suitable breath / respiratory protection: | No                                                                                                       |
| Pressure eliminator:                      | No                                                                                                       |
| Hydraulics:                               | No                                                                                                       |
| Pneumatics:                               | Yes                                                                                                      |
| Standard product:                         | No                                                                                                       |
| Mould coupling:                           | No                                                                                                       |