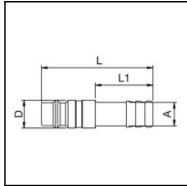

## Datasheet of 25SFTF04RXX Plug with hose barb











## Description

Plug straight-through, hose barb 4mm (3/16), nominal diameter 7,8, <35 bar, stainless steel AISI 303

Universal industrial coupling with standard European profile for use with gaseous, liquid and aggressive medio. Coupling system with single-hand operation. UltraFlo valve for optimum flow and low pressure drop. The series stands out for its robust design and long service life even with the harshest use. The collar design minimises damage to the valve body.

## **Details**

| Series:                                   | 25                                                                                                       |
|-------------------------------------------|----------------------------------------------------------------------------------------------------