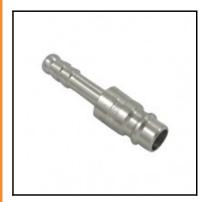

## Datasheet of 25SFTF04RXX Plug with hose barb

## Description

Plug straight-through, hose barb 4mm (3/16), nominal diameter 7,8, <35 bar, stainless steel AISI 303

Universal industrial coupling with standard European profile for use with gaseous, liquid and aggressive medio. Coupling system with single-hand operation. UltraFlo valve for optimum flow and low pressure drop. The series stands out for its robust design and long service life even with the harshest use. The collar design minimises damage to the valve body.