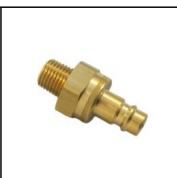

## Datasheet of 25SBAN13MPX Plug with male thread

## Description

Plug double shut-off, male thread NPT 1/4, nominal diameter 7,4, <35 bar, brass, seal NBR

Universal industrial coupling with standard European profile. Coupling system with single-hand operation. UltraFlo valve for optimum flow and low pressure drop. The series stands out for its robust design and long service life even with the harshest use.