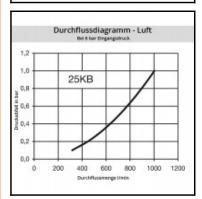

## Details

| Series:                                   | 25                                                                                                                                     |
|-------------------------------------------|----------------------------------------------------------------------------------------------------------------------------------------|
| Series long:                              | 25SB                                                                                                                                   |
| Bore in mm:                               | 7,4                                                                                                                                    |
| Bore area in mm²:                         | 42                                                                                                                                     |
| Advantages:                               | One-hand operation. Robust structure. UltraFlo valve.<br>The collar design minimises damage to the valve body.                         |
| Working pressure:                         | 35 bar maximum static working pressure with safety<br>factor 4 to 1.                                                                   |
| Working temperature:                      | -20°C up to +100°C (NBR) -40°C up to +120/150°C<br>(EPDM) -15°C up to +200°C (FKM) 0°C up to +316°C<br>(FFKM) depending on the medium. |
| Shut-Off:                                 | Plug Double Shut-Off                                                                                                                   |
| Connection:                               | Male thread NPT 1/4"                                                                                                                   |
| Connection description:                   | Male NPT thread ANSI B 1.20.1 1/4"                                                                                                     |
| Connection type:                          | Male thread                                                                                                                            |
| Material:                                 | Brass                                                                                                                                  |
| Material description:                     | Brass CuZn39Pb3 2.0401 (except sleeve)                                                                                                 |
| Seal description:                         | Nitrite-butadiene rubber                                                                                                               |
| Surface:                                  | blank finish                                                                                                                           |
| Material connection:                      | Brass                                                                                                                                  |
| Material valve:                           | Brass                                                                                                                                  |
| Material spring snap ring:                | stainless steel AISI 301                                                                                                               |
| Material seal:                            | Perbunan®                                                                                                                              |
| Weight in kg:                             | 0,0505                                                                                                                                 |
| Self-venting coupling:                    | No                                                                                                                                     |
| Safety locking system:                    | No                                                                                                                                     |
| Single-hand operation:                    | Yes                                                                                                                                    |
| Two-hand operation:                       | No                                                                                                                                     |
| Ball locking:                             | No                                                                                                                                     |
| Pin lock:                                 | No                                                                                                                                     |
| Ultra-FLO-valve:                          | No                                                                                                                                     |
| Vacuum suitable:                          | No                                                                                                                                     |
| Water-resistant:                          | Yes                                                                                                                                    |
| Flat-sealing:                             | No                                                                                                                                     |
| Suitable breath / respiratory protection: | No                                                                                                                                     |
| Pressure eliminator:                      | No                                                                                                                                     |
| Hydraulics:                               | No                                                                                                                                     |
| Pneumatics:                               | Yes                                                                                                                                    |
| Standard product:                         | No                                                                                                                                     |
| Mould coupling:                           | No                                                                                                                                     |