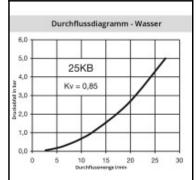

## Details

| Series:                                   | 25                                                                                                                                     |
|-------------------------------------------|----------------------------------------------------------------------------------------------------------------------------------------|
| Series long:                              | 25SB                                                                                                                                   |
| Bore in mm:                               | 7,4                                                                                                                                    |
| Bore area in mm²:                         | 42                                                                                                                                     |
| Advantages:                               | One-hand operation. Robust structure. UltraFlo valve.<br>The collar design minimises damage to the valve body.                         |
| Working pressure:                         | 35 bar maximum static working pressure with safety<br>factor 4 to 1.                                                                   |
| Working temperature:                      | -20°C up to +100°C (NBR) -40°C up to +120/150°C<br>(EPDM) -15°C up to +200°C (FKM) 0°C up to +316°C<br>(FFKM) depending on the medium. |
| Shut-Off:                                 | Plug Double Shut-Off                                                                                                                   |
| Connection:                               | Male thread NPT 1/4"                                                                                                                   |
| Connection description:                   | Male NPT thread ANSI B 1.20.1 1/4"                                                                                                     |
| Connection type:                          | Male thread                                                                                                                            |
| Material:                                 | Brass                                                                                                                                  |
| Material description:                     | Brass CuZn39Pb3 2.0401 (except sleeve)                                                                                                 |
| Seal description:                         | Nitrite-butadiene rubber                                                                                                               |
| Surface:                                  | blank finish                                                                                                                           |
| Material connection:                      | Brass                                                                                                                                  |
| Material valve:                           | Brass                                                                                                                                  |
| Material spring snap ring:                | stainless steel AISI 301                                                                                                               |
| Material seal:                            | Perbunan®                                                                                                                              |
| Weight in kg:                             | 0,0505                                                                                                                                 |
| Self-venting coupling:                    | No                                                                                                                                     |
| Safety locking system:                    | No                                                                                                                                     |
| Single-hand operation:                    | Yes                                                                                                                                    |
| Two-hand operation:                       | No                                                                                                                                     |
| Ball locking:                             | No                                                                                                                                     |
| Pin lock:                                 | No                                                                                                                                     |
| Ultra-FLO-valve:                          | No                                                                                                                                     |
| Vacuum suitable:                          | No                                                                                                                                     |
| Water-resistant:                          | Yes                                                                                                                                    |
| Flat-sealing:                             | No                                                                                                                                     |
| Suitable breath / respiratory protection: | No                                                                                                                                     |
| Pressure eliminator:                      | No                                                                                                                                     |
| Hydraulics:                               | No                                                                                                                                     |
| Pneumatics:                               | Yes                                                                                                                                    |
| Standard product:                         | No                                                                                                                                     |
| Mould coupling:                           | No                                                                                                                                     |