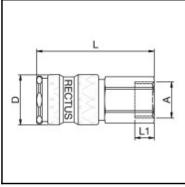

## Dimensions

| Connection A: | G 3/8 |
|---------------|-------|
| D mm:         | 23    |
| L mm:         | 55    |
| L1 mm:        | 9     |
| SW mm:        | 19    |