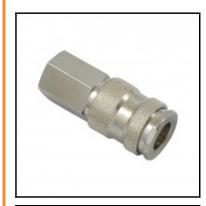

## Description

Quick coupling straight-through, female thread G 3/8, nominal diameter 7,8, <35 bar, brass nickel plated, seal FKM

Universal industrial coupling with standard European profile. Coupling system with single-hand operation. UltraFlo valve for optimum flow and low pressure drop. The series stands out for its robust design and long service life even with the harshest use.