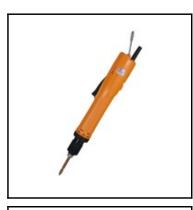

## Datasheet of MA-6250L Electric screwdriver

### Description

Electric shut-off screw driver, 230 Volt, lever start, torque 1,96 - 4,90 Nm, idling speed 1200 min-1

Brushless 230 volt electric screw driver. Highly precise clutch shut-off with +-3% accuracy. Infinitely variable torque adjustment. Ergonomic design. Compact, lightweight and easy to use. Available with lever start or push to start.