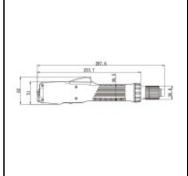

# **Maku**

## Datasheet of MA-6250L Electric screwdriver





### Description

Electric shut-off screw driver, 230 Volt, lever start, torque 1,96 - 4,90 Nm, idling speed 1200 min-1

Brushless 230 volt electric screw driver. Highly precise clutch shut-off with +-3% accuracy. Infinitely variable torque adjustment. Ergonomic design. Compact, lightweight and easy to use. Available with lever start or push to start.

#### Details

| Torque in Nm:                       | 1,96 - 4,90                                  |
|-------------------------------------|----------------------------------------------|
| Idling speed rpm:                   | 1200                                         |
| Length in mm:                       | 305                                          |
| Additional information:             | lever start