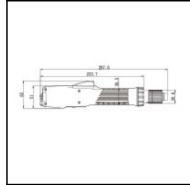

## **Dimensions**

| Length in mm: | 305 |
|---------------|-----|
|---------------|-----|