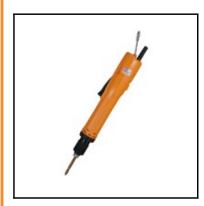

## **Datasheet of MA-6245L Electric screwdriver**

## Description

Electric shut-off screw driver, 230 Volt, lever start, torque 0,98 - 2,94 Nm, idling speed 2000 min-1

Brushless 230 volt electric screw driver.
Highly precise clutch shut-off with +-3% accuracy.
Infinitely variable torque adjustment.
Ergonomic design.
Maintenance free, compact, lightweight and easy to use.
Available with lever start or push to start.