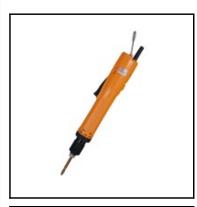

## Datasheet of MA-6240L Electric screwdriver

## Description

Electric shut-off screw driver, 230 Volt, lever start, torque 0,98 - 2,94 Nm, idling speed 1200 min-1

Brushless 230 volt electric screw driver. Highly precise clutch shut-off with +-3% accuracy. Infinitely variable torque adjustment. Ergonomic design. Maintenance free, compact, lightweight and easy to use. Available with lever start or push to start.

## Details

| Torque in Nm:                       | 0,98 - 2,94                                  |
|-------------------------------------|----------------------------------------------|
| Idling speed rpm:                   | 1200                                         |
| Length in mm:                       | 305                                          |
| Additional information:             | lever start                                  |
| Voltage:                            | AC 220-240V 50/60Hz                          |
| Torque adjustment:                  | Infinitely variable                          |
| Precision:                          | +-3%                                         |
| Bit receptacle:                     | Quick-action chuck 1/4" - Hexagonal (Form E) |
| Screw size for threaded screws:     | 2,6 - 4,0                                    |
| Screw size for self-tapping screws: | 2,6 - 3,5                                    |
| Scope of delivery:                  | Electric screw driver, connection cable      |
| Weight in kg:                       | 0,81                                         |