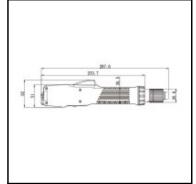

## Dimensions

Length in mm: 305

## Details

| Torque in Nm:                       | 0,98 - 2,94                                  |
|-------------------------------------|----------------------------------------------|
| Idling speed rpm:                   | 1200                                         |
| Length in mm:                       | 305                                          |
| Additional information:             | lever start                                  |
| Voltage:                            | AC 220-240V 50/60Hz                          |
| Torque adjustment:                  | Infinitely variable                          |
| Precision:                          | +-3%                                         |
| Bit receptacle:                     | Quick-action chuck 1/4" - Hexagonal (Form E) |
| Screw size for threaded screws:     | 2,6 - 4,0                                    |
| Screw size for self-tapping screws: | 2,6 - 3,5                                    |
| Scope of delivery:                  | Electric screw driver, connection cable      |
| Weight in kg:                       | 0,81                                         |