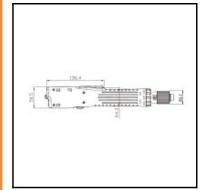

## **Dimensions**

| Length in mm: | 305 |
|---------------|-----|
|---------------|-----|