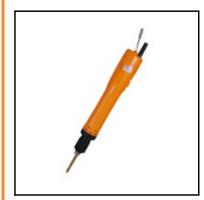

## **Datasheet of MA-6240P Electric screwdriver**

## Description

Electric shut-off screw driver, 230 Volt, Push-to-start, torque 0,98 - 2,94 Nm, idling speed 1200 min-1

Brushless 230 volt electric screw driver.
Highly precise clutch shut-off with +-3% accuracy.
Infinitely variable torque adjustment.
Ergonomic design.
Maintenance free, compact, lightweight and easy to use.
Available with lever start or push to start.