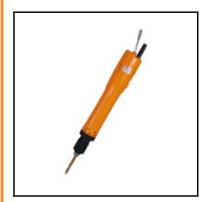

## **Datasheet of MA-6245P Electric screwdriver**

## Description

Electric shut-off screw driver, 230 Volt, Push-to-start, torque 0,98 - 2,94 Nm, idling speed 2000 min-1

Brushless 230 volt electric screw driver.
Highly precise clutch shut-off with +-3% accuracy.
Infinitely variable torque adjustment.
Ergonomic design.
Maintenance free, compact, lightweight and easy to use.
Available with lever start or push to start.