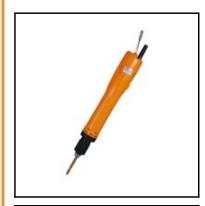

## **Datasheet of MA-8250P Electric screwdriver**

## Description

Electric shut-off screw driver, 230 Volt, Push-to-start, torque 1,47 - 4,41 Nm, idling speed 500 min-1

230 volt electric screw driver. Highly precise clutch shut-off with +-3% accuracy. Infinitely variable torque adjustment. Ergonomic design. Compact, lightweight and easy to use. Available with lever start or push to start.