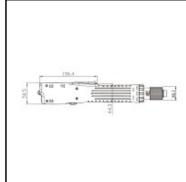

## **Dimensions**

| Length in mm: | 305 |
|---------------|-----|
|---------------|-----|