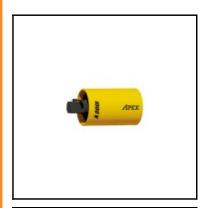

## Description

Isolated socket adaptor, Square Drive 3/8", Output Square 3/8"

Apex offers high-voltage insulated adapters and quick-change adapters, both of which can be used with all free-spinning U-Guard products. This adaptable system ensures flexibility due to countless possible combinations. The adapters make special insulated socket wrenches unnecessary. The safety of your team comes first.

| Output:                 | 3/8" Square Drive          |
|-------------------------|----------------------------|
| Length in mm:           | 60,8                       |
| Additional information: | Certified up to 1000V      |
| Protective sleeve:      | free-spinning              |
| Drive:                  | 3/8" Internal square drive |
| Weight in kg:           | 0,3                        |