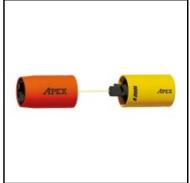

The insulated adapters and bit holders offer protection when screwing up to 1000 volts. This increases safety, especially when working on electromobility.

Together with extensions, u-Guard products and bits, the insulated adapters and bit holders offer numerous combination options.