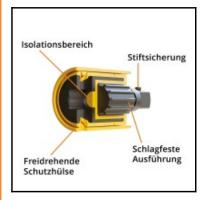

The insulated adapters and bit holders offer protection when screwing up to 1000 volts. This increases safety, especially when working on electromobility.

Together with extensions, u-Guard products and bits, the insulated adapters and bit holders offer numerous combination options.

| Output:                 | 3/8" Square Drive          |
|-------------------------|----------------------------|
| Length in mm:           | 60,8                       |
| Additional information: | Certified up to 1000V      |
| Protective sleeve:      | free-spinning              |
| Drive:                  | 3/8" Internal square drive |
| Weight in kg:           | 0,3                        |