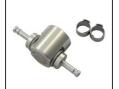

## Description

Dimensions

T-fitting 1/4" thread to 2x hose barb 5mm, custom-made for pressure sensor mods (e.g. Gaggiuino)

This adapter is a custom-made product for pressure sensor mode (e.g. Gaggiuno) This adapter is a custom-made product for pressure sensor mode (e.g. Gaggiuno) of espresso machines. It is specially designed for the red Saeco hose with 5mm inner diameter to achieve the best possible fit. Optimize your espresso machine and use our complete set to easily integrate your pressure sensor into the hose line, for example. The adapter consists of 7 individual parts. All parts are made of stainless steel. The main part has a 1/A<sup>2</sup> female thread (for the pressure sensor) and 2 x 1/A<sup>2</sup> female threads (for the hose barb fittings). The hose nozzles fittings have a 1/B<sup>a</sup> male thread on a 5mm hose barb, suitable for the Saeco fabric hose 5x9mm. Matching 1/B<sup>a</sup> seals and hose clamps are included. This means that the existing pressure hose only needs to be cut and the adapter can be inserted. No additional parts are required. The parts are required.