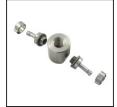

## Description

Dimensions

T-fitting 1/4" thread to 2x hose barb 5mm, custom-made for pressure sensor mods (e.g. Gaggiuino)

This adapter is a custom-made product for pressure sensor mode (e.g. Gaggiuno) This adapter is a custom-made product for pressure sensor mode (e.g. Gaggiuno) of espresso machines. It is specially designed for the red Saeco hose with 5mm inner diameter to achieve the best possible fit. Optimize your espresso machine and use our complete set to easily integrate your pressure sensor into the hose line, for example. The adapter consists of 7 individual parts. All parts are made of stainless steel. The main part has a 1/A<sup>2</sup> female thread (for the pressure sensor) and 2 x 1/A<sup>2</sup> female threads (for the hose barb fittings). The hose nozzles fittings have a 1/B<sup>a</sup> male thread on a 5mm hose barb, suitable for the Saeco fabric hose 5x9mm. Matching 1/B<sup>a</sup> seals and hose clamps are included. This means that the existing pressure hose only needs to be cut and the adapter can be inserted. No additional parts are required. The parts are required.