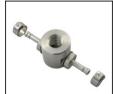

## Description

Dimensions

T-fitting 1/4" thread to 2x hose barb 5mm, custom-made for pressure sensor mods (e.g. Gaggiuino)

This adapter is a custom-made product for pressure sensor mode (e.g. Gaggiuno) This adapter is a custom-made product for pressure sensor mode (e.g. Gaggiuno) of espresso machines. It is specially designed for the red Saeco hose with 5mm inner diameter to achieve the best possible fit. Optimize your espresso machine and use our complete set to easily integrate your pressure sensor into the hose line, for example. The adapter consists of 7 individual parts. All parts are made of stainless steel. The main part has a 1/A<sup>2</sup> female thread (for the pressure sensor) and 2 x 1/A<sup>2</sup> female threads (for the hose barb fittings). The hose nozzles fittings have a 1/B<sup>a</sup> male thread on a 5mm hose barb, suitable for the Saeco fabric hose 5x9mm. Matching 1/B<sup>a</sup> seals and hose clamps are included. This means that the existing pressure hose only needs to be cut and the adapter can be inserted. No additional parts are required. The parts are required.