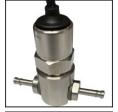

## Description

Dimensions

T-fitting 1/4" thread to 2x hose barb 5mm, custom-made for pressure sensor mods (e.g. Gaggiuino)

This adapter is a custom-made product for pressure sensor mode (e.g. Gaggiuno) This adapter is a custom-made product for pressure sensor mode (e.g. Gaggiuno) of espresso machines. It is specially designed for the red Saeco hose with 5mm inner diameter to achieve the best possible fit. Optimize your espresso machine and use our complete set to easily integrate your pressure sensor into the hose line, for example. The adapter consists of 7 individual parts. All parts are made of stainless steel. The main part has a 1/A<sup>2</sup> female thread (for the pressure sensor) and 2 x 1/A<sup>2</sup> female threads (for the hose barb fittings). The hose nozzles fittings have a 1/B<sup>a</sup> male thread on a 5mm hose barb, suitable for the Saeco fabric hose 5x9mm. Matching 1/B<sup>a</sup> seals and hose clamps are included. This means that the existing pressure hose only needs to be cut and the adapter can be inserted. No additional parts are required. The parts are required.

Details

| Material:     | Stainless steel |  |
|---------------|-----------------|--|
| Weight in kg: | 0,095           |  |
| Item number:  | MA-PSA1405R     |  |

maku Industrie GmbH & Co. KG - Fon: +49 7151/903 95 0 - Fax: +49 7151/903 95 99 - info@maku-industrie.de