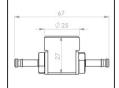

## Description

Dimensions

T-fitting 1/4" thread to 2x hose barb 5mm, custom-made for pressure sensor mods (e.g. Gaggiuino)

This adapter is a custom-made product for pressure sensor mode (e.g. Gaggiuno) This adapter is a custom-made product for pressure sensor mode (e.g. Gaggiuno) of espresso machines. It is specially designed for the red Saeco hose with 5mm inner diameter to achieve the best possible fit. Optimize your espresso machine and use our complete set to easily integrate your pressure sensor into the hose line, for example. The adapter consists of 7 individual parts. All parts are made of stainless steel. The main part has a 1/A<sup>2</sup> female thread (for the pressure sensor) and 2 x 1/A<sup>2</sup> female threads (for the hose barb fittings). The hose nozzles fittings have a 1/B<sup>a</sup> male thread on a 5mm hose barb, suitable for the Saeco fabric hose 5x9mm. Matching 1/B<sup>a</sup> seals and hose clamps are included. This means that the existing pressure hose only needs to be cut and the adapter can be inserted. No additional parts are required. The parts are required.