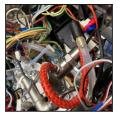

## Description

Dimensions

T-fitting 1/4" thread to 2x hose barb 5mm, custom-made for pressure sensor mods (e.g. Gaggiuino)

This adapter is a custom-made product for pressure sensor mode (e.g. Gaggiuno) This adapter is a custom-made product for pressure sensor mode (e.g. Gaggiuno) of espresso machines. It is specially designed for the red Saeco hose with 5mm inner diameter to achieve the best possible fit. Optimize your espresso machine and use our complete set to easily integrate your pressure sensor into the hose line, for example. The adapter consists of 7 individual parts. All parts are made of stainless steel. The main part has a 1/A<sup>2</sup> female thread (for the pressure sensor) and 2 x 1/A<sup>2</sup> female threads (for the hose barb fittings). The hose nozzles fittings have a 1/B<sup>a</sup> male thread on a 5mm hose barb, suitable for the Saeco fabric hose 5x9mm. Matching 1/B<sup>a</sup> seals and hose clamps are included. This means that the existing pressure hose only needs to be cut and the adapter can be inserted. No additional parts are required. The parts are required.