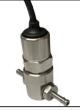

## Description

Dimensions

T-fitting 1/4" thread to 2x hose barb 5mm, custom-made for pressure sensor mods (e.g. Gaggiuino)

This adapter is a custom-made product for pressure sensor mode (e.g. Gaggiuno) This adapter is a custom-made product for pressure sensor mode (e.g. Gaggiuno) of espresso machines. It is specially designed for the red Saeco hose with 5mm inner diameter to achieve the best possible fit. Optimize your espresso machine and use our complete set to easily integrate your pressure sensor into the hose line, for example. The adapter consists of 7 individual parts. All parts are made of stainless steel. The main part has a 1/A<sup>2</sup> female thread (for the pressure sensor) and 2 x 1/A<sup>2</sup> female threads (for the hose barb fittings). The hose nozzles fittings have a 1/B<sup>a</sup> male thread on a 5mm hose barb, suitable for the Saeco fabric hose 5x9mm. Matching 1/B<sup>a</sup> seals and hose clamps are included. This means that the existing pressure hose only needs to be cut and the adapter can be inserted. No additional parts are required. The parts are required.

Details

| Material:     | Stainless steel |  |
|---------------|-----------------|--|
| Weight in kg: | 0,095           |  |
| Item number:  | MA-PSA1405R     |  |

maku Industrie GmbH & Co. KG - Fon: +49 7151/903 95 0 - Fax: +49 7151/903 95 99 - info@maku-industrie.de