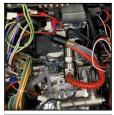

## Description

Dimensions

T-fitting 1/4" thread to 2x hose barb 5mm, custom-made for pressure sensor mods (e.g. Gaggiuino)

This adapter is a custom-made product for pressure sensor mode (e.g. Gaggiuno) This adapter is a custom-made product for pressure sensor mode (e.g. Gaggiuno) of espresso machines. It is specially designed for the red Saeco hose with 5mm inner diameter to achieve the best possible fit. Optimize your espresso machine and use our complete set to easily integrate your pressure sensor into the hose line, for example. The adapter consists of 7 individual parts. All parts are made of stainless steel. The main part has a 1/A<sup>2</sup> female thread (for the pressure sensor) and 2 x 1/A<sup>2</sup> female threads (for the hose barb fittings). The hose nozzles fittings have a 1/B<sup>a</sup> male thread on a 5mm hose barb, suitable for the Saeco fabric hose 5x9mm. Matching 1/B<sup>a</sup> seals and hose clamps are included. This means that the existing pressure hose only needs to be cut and the adapter can be inserted. No additional parts are required. The parts are required.