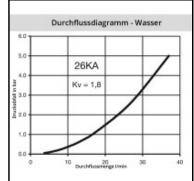

## Kein Foto vorhanden

| Series long:   26SF     Bore in mm:   7,2     Bore area in mm?:   40     Advantages:   Quality product. One-hand operation. of connections.     Working pressure:   35 bar maximum static working pressure factor 4 to 1.     Working temperature:   -20°C up to +100°C (NBR)     Shut-Off:   Plug Straight-Through     Connection:   Hose barb in Panel mount 13mm LW(     Connection description:   Hose barb in Panel mount 13mm LW(     Connection type:   Hose barb     Material:   Brass nickel plated     Material description:   Brass CuZn39Pb3 2.0401 (except sle     Surface:   nickel plated |                      |
|----------------------------------------------------------------------------------------------------------------------------------------------------------------------------------------------------------------------------------------------------------------------------------------------------------------------------------------------------------------------------------------------------------------------------------------------------------------------------------------------------------------------------------------------------------------------------------------------------------|----------------------|
| Bore area in mm <sup>2</sup> :   40     Advantages:   Quality product. One-hand operation. of connections.     Working pressure:   35 bar maximum static working pressure factor 4 to 1.     Working temperature:   -20°C up to +100°C (NBR)     Shut-Off:   Plug Straight-Through     Connection:   Hose barb in Panel mount 13mm LW(     Connection description:   Hose barb in Panel mount 13mm LW(     Connection type:   Hose barb     Material:   Brass nickel plated     Material description:   Brass CuZn39Pb3 2.0401 (except sle     Surface:   nickel plated                                  |                      |
| Advantages:   Quality product. One-hand operation. of connections.     Working pressure:   35 bar maximum static working pressifactor 4 to 1.     Working temperature:   -20°C up to +100°C (NBR)     Shut-Off:   Plug Straight-Through     Connection:   Hose barb in Panel mount 13mm LW(     Connection description:   Hose barb in Panel mount 13mm LW(     Connection type:   Hose barb in Panel mount 13mm LW(     Material:   Brass nickel plated     Material description:   Brass CuZn39Pb3 2.0401 (except sle     Surface:   nickel plated                                                     |                      |
| Advantages:   of connections.     Working pressure:   35 bar maximum static working pressifactor 4 to 1.     Working temperature:   -20°C up to +100°C (NBR)     Shut-Off:   Plug Straight-Through     Connection:   Hose barb in Panel mount 13mm LW(     Connection description:   Hose barb in Panel mount 13mm LW(     Connection type:   Hose barb     Material:   Brass nickel plated     Material description:   Brass CuZn39Pb3 2.0401 (except sle     Surface:   nickel plated                                                                                                                  |                      |
| working pressure:   factor 4 to 1.     Working temperature:   -20°C up to +100°C (NBR)     Shut-Off:   Plug Straight-Through     Connection:   Hose barb in Panel mount 13mm LW(     Connection description:   Hose barb in Panel mount 13mm LW(     Connection type:   Hose barb     Material:   Brass nickel plated     Material description:   Brass CuZn39Pb3 2.0401 (except sle     Surface:   nickel plated                                                                                                                                                                                        | Versatile capability |
| Shut-Off:   Plug Straight-Through     Connection:   Hose barb in Panel mount 13mm LW(     Connection description:   Hose barb in Panel mount 13mm LW(     Connection type:   Hose barb     Material:   Brass nickel plated     Material description:   Brass CuZn39Pb3 2.0401 (except sle     Surface:   nickel plated                                                                                                                                                                                                                                                                                   | ure with safety      |
| Connection:   Hose barb in Panel mount 13mm LW(     Connection description:   Hose barb in Panel mount 13mm LW(     Connection type:   Hose barb     Material:   Brass nickel plated     Material description:   Brass CuZn39Pb3 2.0401 (except sle     Surface:   nickel plated                                                                                                                                                                                                                                                                                                                         |                      |
| Connection description:   Hose barb in Panel mount 13mm LW(     Connection type:   Hose barb     Material:   Brass nickel plated     Material description:   Brass CuZn39Pb3 2.0401 (except sle     Surface:   nickel plated                                                                                                                                                                                                                                                                                                                                                                             |                      |
| Connection type:   Hose barb     Material:   Brass nickel plated     Material description:   Brass CuZn39Pb3 2.0401 (except sle     Surface:   nickel plated                                                                                                                                                                                                                                                                                                                                                                                                                                             | (1/2")               |
| Material: Brass nickel plated   Material description: Brass CuZn39Pb3 2.0401 (except sle   Surface: nickel plated                                                                                                                                                                                                                                                                                                                                                                                                                                                                                        | (1/2")               |
| Material description:     Brass CuZn39Pb3 2.0401 (except sle       Surface:     nickel plated                                                                                                                                                                                                                                                                                                                                                                                                                                                                                                            |                      |
| Surface: nickel plated                                                                                                                                                                                                                                                                                                                                                                                                                                                                                                                                                                                   |                      |
|                                                                                                                                                                                                                                                                                                                                                                                                                                                                                                                                                                                                          | eve)                 |
|                                                                                                                                                                                                                                                                                                                                                                                                                                                                                                                                                                                                          |                      |
| Coding: 8 = red, octagonal                                                                                                                                                                                                                                                                                                                                                                                                                                                                                                                                                                               |                      |
| Weight in kg: 0,0598                                                                                                                                                                                                                                                                                                                                                                                                                                                                                                                                                                                     |                      |
| Coded: Yes                                                                                                                                                                                                                                                                                                                                                                                                                                                                                                                                                                                               |                      |
| Self-venting coupling: No                                                                                                                                                                                                                                                                                                                                                                                                                                                                                                                                                                                |                      |
| Safety locking system: No                                                                                                                                                                                                                                                                                                                                                                                                                                                                                                                                                                                |                      |
| Single-hand operation: Yes                                                                                                                                                                                                                                                                                                                                                                                                                                                                                                                                                                               |                      |
| Two-hand operation: No                                                                                                                                                                                                                                                                                                                                                                                                                                                                                                                                                                                   |                      |
| Ball locking: No                                                                                                                                                                                                                                                                                                                                                                                                                                                                                                                                                                                         |                      |
| Pin lock: No                                                                                                                                                                                                                                                                                                                                                                                                                                                                                                                                                                                             |                      |
| Ultra-FLO-valve: No                                                                                                                                                                                                                                                                                                                                                                                                                                                                                                                                                                                      |                      |
| Vacuum suitable: Yes                                                                                                                                                                                                                                                                                                                                                                                                                                                                                                                                                                                     |                      |
| Water-resistant: Yes                                                                                                                                                                                                                                                                                                                                                                                                                                                                                                                                                                                     |                      |
| Flat-sealing: No                                                                                                                                                                                                                                                                                                                                                                                                                                                                                                                                                                                         |                      |
| Suitable breath / respiratory protection: No                                                                                                                                                                                                                                                                                                                                                                                                                                                                                                                                                             |                      |
| Pressure eliminator: No                                                                                                                                                                                                                                                                                                                                                                                                                                                                                                                                                                                  |                      |
| Hydraulics: No                                                                                                                                                                                                                                                                                                                                                                                                                                                                                                                                                                                           |                      |
| Pneumatics: Yes                                                                                                                                                                                                                                                                                                                                                                                                                                                                                                                                                                                          |                      |
| Standard product: No                                                                                                                                                                                                                                                                                                                                                                                                                                                                                                                                                                                     |                      |
| Mould coupling: No                                                                                                                                                                                                                                                                                                                                                                                                                                                                                                                                                                                       |                      |