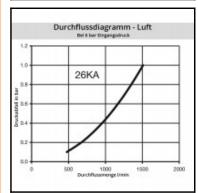

## Kein Foto vorhanden

| Series long:   26SF     Bore in mm:   7,2     Bore area in mm?:   40     Advantages:   Quality product. One-hand operation. of connections.     Working pressure:   35 bar maximum static working pressure factor 4 to 1.     Working temperature:   -20°C up to +100°C (NBR)     Shut-Off:   Plug Straight-Through     Connection:   Hose barb in Panel mount 13mm LW(     Connection description:   Hose barb in Panel mount 13mm LW(     Connection type:   Hose barb     Material:   Brass nickel plated     Material description:   Brass CuZn39Pb3 2.0401 (except sle     Surface:   nickel plated |                      |
|----------------------------------------------------------------------------------------------------------------------------------------------------------------------------------------------------------------------------------------------------------------------------------------------------------------------------------------------------------------------------------------------------------------------------------------------------------------------------------------------------------------------------------------------------------------------------------------------------------|----------------------|
| Bore area in mm <sup>2</sup> :   40     Advantages:   Quality product. One-hand operation. of connections.     Working pressure:   35 bar maximum static working pressure factor 4 to 1.     Working temperature:   -20°C up to +100°C (NBR)     Shut-Off:   Plug Straight-Through     Connection:   Hose barb in Panel mount 13mm LW(     Connection description:   Hose barb in Panel mount 13mm LW(     Connection type:   Hose barb     Material:   Brass nickel plated     Material description:   Brass CuZn39Pb3 2.0401 (except sle     Surface:   nickel plated                                  |                      |
| Advantages:   Quality product. One-hand operation. of connections.     Working pressure:   35 bar maximum static working pressifactor 4 to 1.     Working temperature:   -20°C up to +100°C (NBR)     Shut-Off:   Plug Straight-Through     Connection:   Hose barb in Panel mount 13mm LW(     Connection description:   Hose barb in Panel mount 13mm LW(     Connection type:   Hose barb in Panel mount 13mm LW(     Material:   Brass nickel plated     Material description:   Brass CuZn39Pb3 2.0401 (except sle     Surface:   nickel plated                                                     |                      |
| Advantages:   of connections.     Working pressure:   35 bar maximum static working pressifactor 4 to 1.     Working temperature:   -20°C up to +100°C (NBR)     Shut-Off:   Plug Straight-Through     Connection:   Hose barb in Panel mount 13mm LW(     Connection description:   Hose barb in Panel mount 13mm LW(     Connection type:   Hose barb     Material:   Brass nickel plated     Material description:   Brass CuZn39Pb3 2.0401 (except sle     Surface:   nickel plated                                                                                                                  |                      |
| working pressure:   factor 4 to 1.     Working temperature:   -20°C up to +100°C (NBR)     Shut-Off:   Plug Straight-Through     Connection:   Hose barb in Panel mount 13mm LW(     Connection description:   Hose barb in Panel mount 13mm LW(     Connection type:   Hose barb     Material:   Brass nickel plated     Material description:   Brass CuZn39Pb3 2.0401 (except sle     Surface:   nickel plated                                                                                                                                                                                        | Versatile capability |
| Shut-Off:   Plug Straight-Through     Connection:   Hose barb in Panel mount 13mm LW(     Connection description:   Hose barb in Panel mount 13mm LW(     Connection type:   Hose barb     Material:   Brass nickel plated     Material description:   Brass CuZn39Pb3 2.0401 (except sle     Surface:   nickel plated                                                                                                                                                                                                                                                                                   | ure with safety      |
| Connection:   Hose barb in Panel mount 13mm LW(     Connection description:   Hose barb in Panel mount 13mm LW(     Connection type:   Hose barb     Material:   Brass nickel plated     Material description:   Brass CuZn39Pb3 2.0401 (except sle     Surface:   nickel plated                                                                                                                                                                                                                                                                                                                         |                      |
| Connection description:   Hose barb in Panel mount 13mm LW(     Connection type:   Hose barb     Material:   Brass nickel plated     Material description:   Brass CuZn39Pb3 2.0401 (except sle     Surface:   nickel plated                                                                                                                                                                                                                                                                                                                                                                             |                      |
| Connection type:   Hose barb     Material:   Brass nickel plated     Material description:   Brass CuZn39Pb3 2.0401 (except sle     Surface:   nickel plated                                                                                                                                                                                                                                                                                                                                                                                                                                             | (1/2")               |
| Material: Brass nickel plated   Material description: Brass CuZn39Pb3 2.0401 (except sle   Surface: nickel plated                                                                                                                                                                                                                                                                                                                                                                                                                                                                                        | (1/2")               |
| Material description:     Brass CuZn39Pb3 2.0401 (except sle       Surface:     nickel plated                                                                                                                                                                                                                                                                                                                                                                                                                                                                                                            |                      |
| Surface: nickel plated                                                                                                                                                                                                                                                                                                                                                                                                                                                                                                                                                                                   |                      |
|                                                                                                                                                                                                                                                                                                                                                                                                                                                                                                                                                                                                          | eve)                 |
|                                                                                                                                                                                                                                                                                                                                                                                                                                                                                                                                                                                                          |                      |
| Coding: 8 = red, octagonal                                                                                                                                                                                                                                                                                                                                                                                                                                                                                                                                                                               |                      |
| Weight in kg: 0,0598                                                                                                                                                                                                                                                                                                                                                                                                                                                                                                                                                                                     |                      |
| Coded: Yes                                                                                                                                                                                                                                                                                                                                                                                                                                                                                                                                                                                               |                      |
| Self-venting coupling: No                                                                                                                                                                                                                                                                                                                                                                                                                                                                                                                                                                                |                      |
| Safety locking system: No                                                                                                                                                                                                                                                                                                                                                                                                                                                                                                                                                                                |                      |
| Single-hand operation: Yes                                                                                                                                                                                                                                                                                                                                                                                                                                                                                                                                                                               |                      |
| Two-hand operation: No                                                                                                                                                                                                                                                                                                                                                                                                                                                                                                                                                                                   |                      |
| Ball locking: No                                                                                                                                                                                                                                                                                                                                                                                                                                                                                                                                                                                         |                      |
| Pin lock: No                                                                                                                                                                                                                                                                                                                                                                                                                                                                                                                                                                                             |                      |
| Ultra-FLO-valve: No                                                                                                                                                                                                                                                                                                                                                                                                                                                                                                                                                                                      |                      |
| Vacuum suitable: Yes                                                                                                                                                                                                                                                                                                                                                                                                                                                                                                                                                                                     |                      |
| Water-resistant: Yes                                                                                                                                                                                                                                                                                                                                                                                                                                                                                                                                                                                     |                      |
| Flat-sealing: No                                                                                                                                                                                                                                                                                                                                                                                                                                                                                                                                                                                         |                      |
| Suitable breath / respiratory protection: No                                                                                                                                                                                                                                                                                                                                                                                                                                                                                                                                                             |                      |
| Pressure eliminator: No                                                                                                                                                                                                                                                                                                                                                                                                                                                                                                                                                                                  |                      |
| Hydraulics: No                                                                                                                                                                                                                                                                                                                                                                                                                                                                                                                                                                                           |                      |
| Pneumatics: Yes                                                                                                                                                                                                                                                                                                                                                                                                                                                                                                                                                                                          |                      |
| Standard product: No                                                                                                                                                                                                                                                                                                                                                                                                                                                                                                                                                                                     |                      |
| Mould coupling: No                                                                                                                                                                                                                                                                                                                                                                                                                                                                                                                                                                                       |                      |