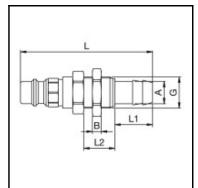

#### Dimensions

| Connection A: | 13 mm    |
|---------------|----------|
| B mm:         | 4        |
| G mm:         | M 16 x 1 |
| L mm:         | 60       |
| L1 mm:        | 25       |
| L2 mm:        | 14       |
| SW mm:        | 17       |
| SW1 mm:       | 19       |