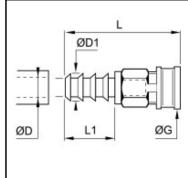

## Details

| Series:                             | Medium                         |
|-------------------------------------|--------------------------------|
| ØD:                                 | 15                             |
| ØD1:                                | 16,5                           |
| G:                                  | 29                             |
| L:                                  | 75                             |
| L1:                                 | 32                             |
| Flow rate in I/min:                 | 2.200 (air)                    |
| Material connection:                | Brass nickel plated            |
| Series long:                        | Medium                         |
| Working temperature:                | -20°C up to +100°C (NBR)       |
| Surface:                            | nickel plated                  |
| Shut-Off:                           | Quick coupling Single Shut-Off |
| Connection:                         | Hose barb 15 mm                |
| Connection type:                    | Hose barb                      |
| Connection tube outside diameter 2: | 15                             |
| Connection tube outside diameter 3: | 16,5                           |
| Bore in mm:                         | 12                             |
| Maximum working pressure in bar:    | 20                             |
| Material seal:                      | NBR                            |
| Material:                           | Brass nickel plated            |
| RoHS compliant:                     | Yes                            |
| Weight in kg:                       | 0,145                          |

## **Dimensions**

| ØD:  | 15   |   |
|------|------|---|
| ØD1: | 16,5 |   |
| G:   | 29   |   |
| L:   | 75   |   |
| L1:  | 32   | _ |