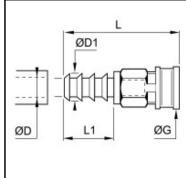

## Details

| Series:                             | Medium                         |
|-------------------------------------|--------------------------------|
| ØD:                                 | 12                             |
| ØD1:                                | 13,5                           |
| G:                                  | 29                             |
| L:                                  | 75                             |
| L1:                                 | 32                             |
| Flow rate in I/min:                 | 2.200 (air)                    |
| Material connection:                | Brass nickel plated            |
| Series long:                        | Medium                         |
| Working temperature:                | -20°C up to +100°C (NBR)       |
| Surface:                            | nickel plated                  |
| Shut-Off:                           | Quick coupling Single Shut-Off |
| Connection:                         | Hose barb 12mm                 |
| Connection type:                    | Hose barb                      |
| Connection tube outside diameter 2: | 12                             |
| Connection tube outside diameter 3: | 13,5                           |
| Bore in mm:                         | 12                             |
| Maximum working pressure in bar:    | 20                             |
| Material seal:                      | NBR                            |
| Material:                           | Brass nickel plated            |
| RoHS compliant:                     | Yes                            |
| Weight in kg:                       | 0,125                          |

## **Dimensions**

| ØD:  | 12   |  |
|------|------|--|
| ØD1: | 13,5 |  |
| G:   | 29   |  |
| L:   | 75   |  |
| L1:  | 32   |  |