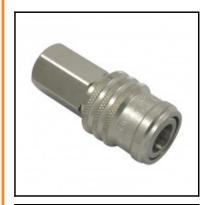

## Description

Safety coupling with a self-venting system, female thread G 1/4, nominal diameter 7,8, <12 bar, steel nickel plated, seal NBR

Safety coupling with a self-venting system. Selfventing takes place during disconnection – no risk of pressurised hoses being tossed around. When the sleeve is pulled back, the plug is released yet remains locked in. The coupling valve closes and the air is vented from the air line at the same time. Only then,by operating the sleeve again, can uncoupling takeplace safely. The system fulfils the requirements ofISO 4414 – increased safety standards in the workplace. DIN EN 983. UltraFlo valve for optimum flowand low pressure drop.