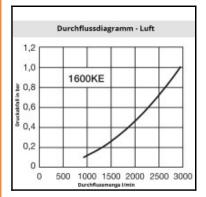

## Description

Safety coupling with a self-venting system, female thread G 1/4, nominal diameter 7,8, <12 bar, steel nickel plated, seal NBR

Safety coupling with a self-venting system. Selfventing takes place during disconnection – no risk of pressurised hoses being tossed around. When the sleeve is pulled back, the plug is released yet remains locked in. The coupling valve closes and the air is vented from the air line at the same time. Only then,by operating the sleeve again, can uncoupling takeplace safely. The system fulfils the requirements ofISO 4414 – increased safety standards in the workplace. DIN EN 983. UltraFlo valve for optimum flowand low pressure drop.