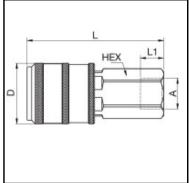

## Description

Safety coupling with a self-venting system, female thread G 1/4, nominal diameter 7,8, <12 bar, steel nickel plated, seal NBR

Safety coupling with a self-venting system. Selfventing takes place during disconnection – no risk of pressurised hoses being tossed around. When the sleeve is pulled back, the plug is released yet remains locked in. The coupling valve closes and the air is vented from the air line at the same time. Only then,by operating the sleeve again, can uncoupling takeplace safely. The system fulfils the requirements ofISO 4414 – increased safety standards in the workplace. DIN EN 983. UltraFlo valve for optimum flowand low pressure drop.