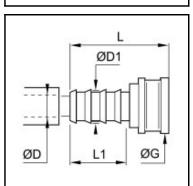

## Details

| Series:                             | Medium                          |
|-------------------------------------|---------------------------------|
| ØD:                                 | 19                              |
| ØD1:                                | 20,5                            |
| G:                                  | 29                              |
| L:                                  | 57                              |
| L1:                                 | 33                              |
| Flow rate in I/min:                 | 2.200 (air)                     |
| Material connection:                | Brass nickel plated             |
| Series long:                        | Medium                          |
| Working temperature:                | -20°C up to +100°C (NBR)        |
| Surface:                            | nickel plated                   |
| Shut-Off:                           | Quick coupling Straight-Through |
| Connection:                         | Hose barb 19 mm                 |
| Connection description:             | Plug                            |
| Connection type:                    | Hose barb                       |
| Connection tube outside diameter 2: | 19                              |
| Connection tube outside diameter 3: | 20,5                            |
| Bore in mm:                         | 12                              |
| Maximum working pressure in bar:    | 20                              |
| Material seal:                      | NBR                             |
| Material:                           | Brass nickel plated             |
| RoHS compliant:                     | Yes                             |
| Weight in kg:                       | 0,0955                          |

## Dimensions

| ØD:  | 19   |
|------|------|
| ØD1: | 20,5 |
| G:   | 29   |
| L:   | 57   |
| L1:  | 33   |