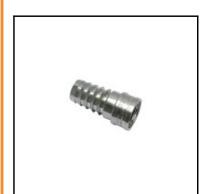

## Description

Quick coupling straight-through, hose barb 19mm, nominal diameter 12, <20 bar, brass nickel plated, seal NBR  $\,$ 

The Medium series is particularly suitable for water and compressed air applications. The wide range of connectors allows many combination options for the end user. • Designed to transport water and liquids

## Details

| Series:                             | Medium                          |
|-------------------------------------|---------------------------------|
| ØD:                                 | 19                              |
| ØD1:                                | 20,5                            |
| G:                                  | 29                              |
| L:                                  | 57                              |
| L1:                                 | 33                              |
| Flow rate in I/min:                 | 2.200 (air)                     |
| Material connection:                | Brass nickel plated             |
| Series long:                        | Medium                          |
| Working temperature:                | -20°C up to +100°C (NBR)        |
| Surface:                            | nickel plated                   |
| Shut-Off:                           | Quick coupling Straight-Through |
| Connection:                         | Hose barb 19 mm                 |
| Connection description:             | Plug                            |
| Connection type:                    | Hose barb                       |
| Connection tube outside diameter 2: | 19                              |
| Connection tube outside diameter 3: | 20,5                            |
| Bore in mm:                         | 12                              |
| Maximum working pressure in bar:    | 20                              |
| Material seal:                      | NBR                             |
| Material:                           | Brass nickel plated             |
| RoHS compliant:                     | Yes                             |
| Weight in kg:                       | 0,0955                          |