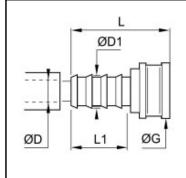

## Details

| Series:                             | Medium                          |
|-------------------------------------|---------------------------------|
| ØD:                                 | 15                              |
| ØD1:                                | 16,5                            |
| G:                                  | 29                              |
| L:                                  | 51                              |
| L1:                                 | 27                              |
| Flow rate in I/min:                 | 2.200 (air)                     |
| Material connection:                | Brass nickel plated             |
| Series long:                        | Medium                          |
| Working temperature:                | -20°C up to +100°C (NBR)        |
| Surface:                            | nickel plated                   |
| Shut-Off:                           | Quick coupling Straight-Through |
| Connection:                         | Hose barb 15 mm                 |
| Connection description:             | Plug                            |
| Connection type:                    | Hose barb                       |
| Connection tube outside diameter 2: | 15                              |
| Connection tube outside diameter 3: | 16,5                            |
| Bore in mm:                         | 12                              |
| Maximum working pressure in bar:    | 20                              |
| Material seal:                      | NBR                             |
| Material:                           | Brass nickel plated             |
| RoHS compliant:                     | Yes                             |
| Weight in kg:                       | 0,078                           |

## **Dimensions**

| ØD:  | 15   |
|------|------|
| ØD1: | 16,5 |
| G:   | 29   |
| L:   | 51   |
| L1:  | 27   |