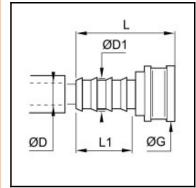

## **Details**

| Series:                             | Medium                          |
|-------------------------------------|---------------------------------|
| ØD:                                 | 12                              |
| ØD1:                                | 13,5                            |
| G:                                  | 29                              |
| L:                                  | 51                              |
| L1:                                 | 27                              |
| Flow rate in I/min:                 | 2.200 (air)                     |
| Material connection:                | Brass nickel plated             |
| Series long:                        | Medium                          |
| Working temperature:                | -20°C up to +100°C (NBR)        |
| Surface:                            | nickel plated                   |
| Shut-Off:                           | Quick coupling Straight-Through |
| Connection:                         | Hose barb 12mm                  |
| Connection description:             | Plug                            |
| Connection type:                    | Hose barb                       |
| Connection tube outside diameter 2: | 12                              |
| Connection tube outside diameter 3: | 13,5                            |
| Bore in mm:                         | 12                              |
| Maximum working pressure in bar:    | 20                              |
| Material seal:                      | NBR                             |
| Material:                           | Brass nickel plated             |
| RoHS compliant:                     | Yes                             |
| Weight in kg:                       | 0,076                           |

## **Dimensions**

| ØD:  | 12   |
|------|------|
| ØD1: | 13,5 |
| G:   | 29   |
| L:   | 51   |
| L1:  | 27   |