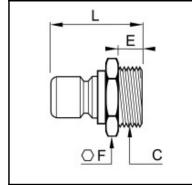

## Details

| Series:                          | Medium                   |
|----------------------------------|--------------------------|
| C:                               | G 1/2"                   |
| E:                               | 9,5                      |
| F:                               | 22                       |
| L:                               | 37                       |
| Flow rate in I/min:              | 2.200 (air)              |
| Material connection:             | Brass nickel plated      |
| Series long:                     | Medium                   |
| Working temperature:             | -20°C up to +100°C (NBR) |
| Surface:                         | nickel plated            |
| Shut-Off:                        | Plug Straight-Through    |
| Connection:                      | Male thread G 1/2        |
| Connection description:          | Male thread BSPP         |
| Connection type:                 | Male thread              |
| Bore in mm:                      | 12                       |
| Maximum working pressure in bar: | 20                       |
| Material:                        | Brass nickel plated      |
| RoHS compliant:                  | Yes                      |
| Weight in kg:                    | 0,0465                   |

## **Dimensions**

| Size connection 1: | G1/2   |
|--------------------|--------|
| C:                 | G 1/2" |
| E:                 | 9,5    |
| F:                 | 22     |
| L:                 | 37     |