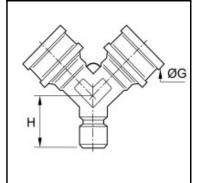

## Details

| Series:                          | Medium                   |
|----------------------------------|--------------------------|
| G:                               | 29                       |
| H:                               | 27                       |
| Flow rate in I/min:              | 2.200 (air)              |
| Material connection:             | Brass nickel plated      |
| Series long:                     | Medium                   |
| Working temperature:             | -20°C up to +100°C (NBR) |
| Surface:                         | nickel plated            |
| Shut-Off:                        | Plug Straight-Through    |
| Connection:                      | Plug                     |
| Connection description:          | Quick coupling manifold  |
| Connection type:                 | Other connections        |
| Bore in mm:                      | 12                       |
| Maximum working pressure in bar: | 20                       |
| Material seal:                   | NBR                      |
| Material:                        | Brass nickel plated      |
| RoHS compliant:                  | Yes                      |
| Weight in kg:                    | 0,132                    |

## Dimensions

| G: | 29 |
|----|----|
| H: | 27 |