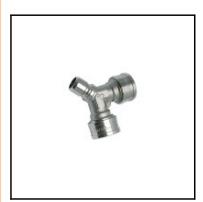

## Description

Plug straight-through, plug, nominal diameter 12, <20 bar, brass nickel plated, seal NBR

The Medium series is particularly suitable for water and compressed air applications. The wide range of connectors allows many combination options for the end user.

## Details

| Series:                          | Medium                   |
|----------------------------------|--------------------------|
| G:                               | 29                       |
| H:                               | 27                       |
| Flow rate in I/min:              | 2.200 (air)              |
| Material connection:             | Brass nickel plated      |
| Series long:                     | Medium                   |
| Working temperature:             | -20°C up to +100°C (NBR) |
| Surface:                         | nickel plated            |
| Shut-Off:                        | Plug Straight-Through    |
| Connection:                      | Plug                     |
| Connection description:          | Quick coupling manifold  |
| Connection type:                 | Other connections        |
| Bore in mm:                      | 12                       |
| Maximum working pressure in bar: | 20                       |
| Material seal:                   | NBR                      |
| Material:                        | Brass nickel plated      |
| RoHS compliant:                  | Yes                      |
| Weight in kg:                    | 0,132                    |