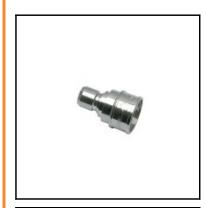

## Description

Quick coupling straight-through, plug, nominal diameter 12, <20 bar, brass nickel plated, seal NBR

The Medium series is particularly suitable for water and compressed air applications. The wide range of connectors allows many combination options for the end user.

## Details

| Series:                          | Medium                          |
|----------------------------------|---------------------------------|
| G:                               | 29                              |
| L:                               | 40,5                            |
| Flow rate in I/min:              | 2.200 (air)                     |
| Material connection:             | Brass nickel plated             |
| Series long:                     | Medium                          |
| Working temperature:             | -20°C up to +100°C (NBR)        |
| Surface:                         | nickel plated                   |
| Shut-Off:                        | Quick coupling Straight-Through |
| Connection:                      | Plug                            |
| Connection description:          | Universal coupling adaptor      |
| Connection type:                 | Other connections               |
| Bore in mm:                      | 12                              |
| Maximum working pressure in bar: | 20                              |
| Material seal:                   | NBR                             |
| Material:                        | Brass nickel plated             |
| RoHS compliant:                  | Yes                             |
| Weight in kg:                    | 0,085                           |