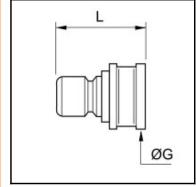

## Details

| Series:                          | Medium                          |
|----------------------------------|---------------------------------|
| G:                               | 29                              |
| L:                               | 40,5                            |
| Flow rate in I/min:              | 2.200 (air)                     |
| Material connection:             | Brass nickel plated             |
| Series long:                     | Medium                          |
| Working temperature:             | -20°C up to +100°C (NBR)        |
| Surface:                         | nickel plated                   |
| Shut-Off:                        | Quick coupling Straight-Through |
| Connection:                      | Plug                            |
| Connection description:          | Universal coupling adaptor      |
| Connection type:                 | Other connections               |
| Bore in mm:                      | 12                              |
| Maximum working pressure in bar: | 20                              |
| Material seal:                   | NBR                             |
| Material:                        | Brass nickel plated             |
| RoHS compliant:                  | Yes                             |
| Weight in kg:                    | 0,085                           |

## **Dimensions**

| G: | 29   |
|----|------|
| L: | 40,5 |