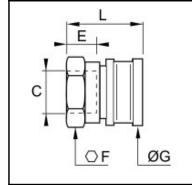

## **Details**

| Series:                          | Medium                          |
|----------------------------------|---------------------------------|
| C:                               | G 1"                            |
| E:                               | 10                              |
| F:                               | 36                              |
| G:                               | 29                              |
| L:                               | 34,5                            |
| Flow rate in I/min:              | 2.200 (air)                     |
| Material connection:             | Brass nickel plated             |
| Series long:                     | Medium                          |
| Working temperature:             | -20°C up to +100°C (NBR)        |
| Surface:                         | nickel plated                   |
| Shut-Off:                        | Quick coupling Straight-Through |
| Connection:                      | Female thread G 1               |
| Connection description:          | Female thread BSPP              |
| Connection type:                 | Female thread                   |
| Bore in mm:                      | 12                              |
| Maximum working pressure in bar: | 20                              |
| Material seal:                   | NBR                             |
| Material:                        | Brass nickel plated             |
| RoHS compliant:                  | Yes                             |
| Weight in kg:                    | 0,081                           |

## Dimensions

| Size connection 1: | G1   |
|--------------------|------|
| C:                 | G 1" |
| E:                 | 10   |
| F:                 | 36   |
| G:                 | 29   |
| L:                 | 34,5 |