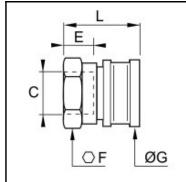

## **Details**

| Series:                          | Medium                          |
|----------------------------------|---------------------------------|
| C:                               | G 3/4"                          |
| E:                               | 10                              |
| F:                               | 30                              |
| G:                               | 29                              |
| L:                               | 34,5                            |
| Flow rate in I/min:              | 2.200 (air)                     |
| Material connection:             | Brass nickel plated             |
| Series long:                     | Medium                          |
| Working temperature:             | -20°C up to +100°C (NBR)        |
| Surface:                         | nickel plated                   |
| Shut-Off:                        | Quick coupling Straight-Through |
| Connection:                      | Female thread G 3/4             |
| Connection description:          | Female thread BSPP              |
| Connection type:                 | Female thread                   |
| Bore in mm:                      | 12                              |
| Maximum working pressure in bar: | 20                              |
| Material seal:                   | NBR                             |
| Material:                        | Brass nickel plated             |
| RoHS compliant:                  | Yes                             |
| Weight in kg:                    | 0,0769                          |

## Dimensions

| Size connection 1: | G3/4   |
|--------------------|--------|
| C:                 | G 3/4" |
| E:                 | 10     |
| F:                 | 30     |
| G:                 | 29     |
| L:                 | 34,5   |