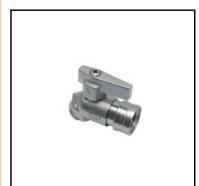

## Datasheet of 2270 21 00 Ball valve with quick coupling

## Description

Ball valve brass, Quick coupling straight-through, male thread G 1/2, nominal diameter 12, <20 bar, brass nickel plated, seal NBR

The Medium series is particularly suitable for water and compressed air applications. The wide range of connectors allows many combination options for the end user. • Designed to transport water and liquids