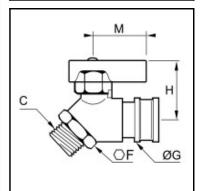

## Details

| Series:                          | Medium                          |
|----------------------------------|---------------------------------|
| C:                               | G 1/2"                          |
| F:                               | 28                              |
| G:                               | 29                              |
| H:                               | 40,5                            |
| Flow rate in I/min:              | 2.200 (air)                     |
| Material connection:             | Brass nickel plated             |
| Series long:                     | Medium                          |
| Working temperature:             | -20°C up to +100°C (NBR)        |
| Surface:                         | nickel plated                   |
| Shut-Off:                        | Quick coupling Straight-Through |
| Connection:                      | Male thread G 1/2               |
| Connection description:          | Male thread BSPP                |
| Connection type:                 | Male thread                     |
| Bore in mm:                      | 12                              |
| Maximum working pressure in bar: | 20                              |
| Material seal:                   | NBR                             |
| Material:                        | Brass nickel plated             |
| RoHS compliant:                  | Yes                             |
| Weight in kg:                    | 0,271                           |

## Dimensions

| Size connection 1: | G1/2   |
|--------------------|--------|
| C:                 | G 1/2" |
| F:                 | 28     |
| G:                 | 29     |
| H:                 | 40,5   |