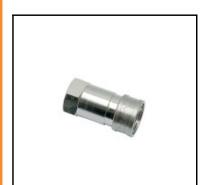

## Description

Quick coupling single shut-off, female thread G 1/2, nominal diameter 12, <20 bar, brass nickel plated, seal NBR  $\,$ 

RIE

Т

The Medium series is particularly suitable for water and compressed air applications. The wide range of connectors allows many combination options for the end user. • Designed to transport water and liquids

## Details

| Series:                          | Medium                         |
|----------------------------------|--------------------------------|
| C:                               | G 1/2"                         |
| E:                               | 16                             |
| F:                               | 27                             |
| G:                               | 29                             |
| L:                               | 56                             |
| Flow rate in I/min:              | 2.200 (air)                    |
| Material connection:             | Brass nickel plated            |
| Series long:                     | Medium                         |
| Working temperature:             | -20°C up to +100°C (NBR)       |
| Surface:                         | nickel plated                  |
| Shut-Off:                        | Quick coupling Single Shut-Off |
| Connection:                      | Female thread G 1/2            |
| Connection description:          | Female thread BSPP             |
| Connection type:                 | Female thread                  |
| Bore in mm:                      | 12                             |
| Maximum working pressure in bar: | 20                             |
| Material seal:                   | NBR                            |
| Material:                        | Brass nickel plated            |
| RoHS compliant:                  | Yes                            |
| Weight in kg:                    | 0,144                          |