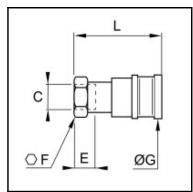

## Details

| Series:                          | Medium                         |
|----------------------------------|--------------------------------|
| C:                               | G 1/2"                         |
| E:                               | 16                             |
| F:                               | 27                             |
| G:                               | 29                             |
| L:                               | 56                             |
| Flow rate in I/min:              | 2.200 (air)                    |
| Material connection:             | Brass nickel plated            |
| Series long:                     | Medium                         |
| Working temperature:             | -20°C up to +100°C (NBR)       |
| Surface:                         | nickel plated                  |
| Shut-Off:                        | Quick coupling Single Shut-Off |
| Connection:                      | Female thread G 1/2            |
| Connection description:          | Female thread BSPP             |
| Connection type:                 | Female thread                  |
| Bore in mm:                      | 12                             |
| Maximum working pressure in bar: | 20                             |
| Material seal:                   | NBR                            |
| Material:                        | Brass nickel plated            |
| RoHS compliant:                  | Yes                            |
| Weight in kg:                    | 0,144                          |

## Dimensions

| Size connection 1: | G1/2   |
|--------------------|--------|
| C:                 | G 1/2" |
| E:                 | 16     |
| F:                 | 27     |
| G:                 | 29     |
| L:                 | 56     |