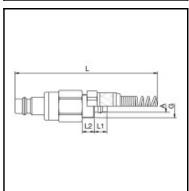

## **Dimensions**

| Connection A: | 4 x 6 mm |
|---------------|----------|
| G mm:         | M 10 x 1 |
| L mm:         | 120      |
| L1 mm:        | 7        |
| L2 mm:        | 6        |
| SW mm:        | 19       |