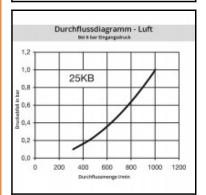

## **Details**

| Series:                                   | 25                                                                                                                               |
|-------------------------------------------|----------------------------------------------------------------------------------------------------------------------------------|
| Series long:                              | 25SB                                                                                                                             |
| Bore in mm:                               | 7,4                                                                                                                              |
| Bore area in mm²:                         | 42                                                                                                                               |
|                                           | One-hand operation. Robust structure. UltraFlo valve.                                                                            |
| Advantages:                               | The collar design minimises damage to the valve body.                                                                            |
| Working pressure:                         | 35 bar maximum static working pressure with safety factor 4 to 1.                                                                |
| Working temperature:                      | -20°C up to +100°C (NBR) -40°C up to +120/150°C (EPDM) -15°C up to +200°C (FKM) 0°C up to +316°C (FFKM) depending on the medium. |
| Shut-Off:                                 | Plug Double Shut-Off                                                                                                             |
| Connection:                               | Tube nut with spring guard 4 x 6 mm                                                                                              |
| Connection description:                   | Tube nut with spring guard 4 x 6 mm                                                                                              |
| Connection type:                          | Connection nut                                                                                                                   |
| Material:                                 | Brass nickel plated                                                                                                              |
| Material description:                     | Brass CuZn39Pb3 2.0401 (except sleeve)                                                                                           |
| Seal description:                         | Nitrite-butadiene rubber                                                                                                         |
| Surface:                                  | nickel plated                                                                                                                    |
| Material connection:                      | Brass nickel plated                                                                                                              |
| Material valve:                           | Brass                                                                                                                            |
| Material spring snap ring:                | stainless steel AISI 301                                                                                                         |
| Material seal:                            | Perbunan®                                                                                                                        |
| Weight in kg:                             | 0,0631                                                                                                                           |
| Self-venting coupling:                    | No                                                                                                                               |
| Safety locking system:                    | No                                                                                                                               |
| Single-hand operation:                    | Yes                                                                                                                              |
| Two-hand operation:                       | No                                                                                                                               |
| Ball locking:                             | No                                                                                                                               |
| Pin lock:                                 | No                                                                                                                               |
| Ultra-FLO-valve:                          | No                                                                                                                               |
| Vacuum suitable:                          | No                                                                                                                               |
| Water-resistant:                          | Yes                                                                                                                              |
| Flat-sealing:                             | No                                                                                                                               |
| Suitable breath / respiratory protection: | No                                                                                                                               |
| Pressure eliminator:                      | No                                                                                                                               |
| Hydraulics:                               | No                                                                                                                               |
| Pneumatics:                               | Yes                                                                                                                              |
| Standard product:                         | No                                                                                                                               |
| Mould coupling:                           | No                                                                                                                               |