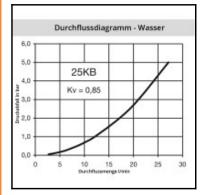

## **Details**

| Series:                                   | 25                                                                                                                               |
|-------------------------------------------|----------------------------------------------------------------------------------------------------------------------------------|
| Series long:                              | 25SB                                                                                                                             |
| Bore in mm:                               | 7,4                                                                                                                              |
| Bore area in mm²:                         | 42                                                                                                                               |
|                                           | One-hand operation. Robust structure. UltraFlo valve.                                                                            |
| Advantages:                               | The collar design minimises damage to the valve body.                                                                            |
| Working pressure:                         | 35 bar maximum static working pressure with safety factor 4 to 1.                                                                |
| Working temperature:                      | -20°C up to +100°C (NBR) -40°C up to +120/150°C (EPDM) -15°C up to +200°C (FKM) 0°C up to +316°C (FFKM) depending on the medium. |
| Shut-Off:                                 | Plug Double Shut-Off                                                                                                             |
| Connection:                               | Tube nut with spring guard 4 x 6 mm                                                                                              |
| Connection description:                   | Tube nut with spring guard 4 x 6 mm                                                                                              |
| Connection type:                          | Connection nut                                                                                                                   |
| Material:                                 | Brass nickel plated                                                                                                              |
| Material description:                     | Brass CuZn39Pb3 2.0401 (except sleeve)                                                                                           |
| Seal description:                         | Nitrite-butadiene rubber                                                                                                         |
| Surface:                                  | nickel plated                                                                                                                    |
| Material connection:                      | Brass nickel plated                                                                                                              |
| Material valve:                           | Brass                                                                                                                            |
| Material spring snap ring:                | stainless steel AISI 301                                                                                                         |
| Material seal:                            | Perbunan®                                                                                                                        |
| Weight in kg:                             | 0,0631                                                                                                                           |
| Self-venting coupling:                    | No                                                                                                                               |
| Safety locking system:                    | No                                                                                                                               |
| Single-hand operation:                    | Yes                                                                                                                              |
| Two-hand operation:                       | No                                                                                                                               |
| Ball locking:                             | No                                                                                                                               |
| Pin lock:                                 | No                                                                                                                               |
| Ultra-FLO-valve:                          | No                                                                                                                               |
| Vacuum suitable:                          | No                                                                                                                               |
| Water-resistant:                          | Yes                                                                                                                              |
| Flat-sealing:                             | No                                                                                                                               |
| Suitable breath / respiratory protection: | No                                                                                                                               |
| Pressure eliminator:                      | No                                                                                                                               |
| Hydraulics:                               | No                                                                                                                               |
| Pneumatics:                               | Yes                                                                                                                              |
| Standard product:                         | No                                                                                                                               |
| Mould coupling:                           | No                                                                                                                               |