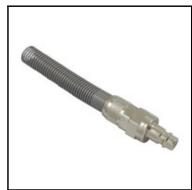

## Description

Plug double shut-off, with hose nut and spring guard 4 x 6 mm, nominal diameter 7,4, <35 bar, brass nickel plated, seal NBR

Universal industrial coupling with standard European profile. Coupling system with single-hand operation. UltraFlo valve for optimum flow and low pressure drop. The series stands out for its robust design and long service life even with the harshest use.

## **Details**

| Series:                                   | 25                                                                                                                               |
|-------------------------------------------|----------------------------------------------------------------------------------------------------------------------------------|
| Series long:                              | 25SB                                                                                                                             |
| Bore in mm:                               | 7,4                                                                                                                              |
| Bore area in mm²:                         | 42                                                                                                                               |
|                                           | One-hand operation. Robust structure. UltraFlo valve.                                                                            |
| Advantages:                               | The collar design minimises damage to the valve body.                                                                            |
| Working pressure:                         | 35 bar maximum static working pressure with safety factor 4 to 1.                                                                |
| Working temperature:                      | -20°C up to +100°C (NBR) -40°C up to +120/150°C (EPDM) -15°C up to +200°C (FKM) 0°C up to +316°C (FFKM) depending on the medium. |
| Shut-Off:                                 | Plug Double Shut-Off                                                                                                             |
| Connection:                               | Tube nut with spring guard 4 x 6 mm                                                                                              |
| Connection description:                   | Tube nut with spring guard 4 x 6 mm                                                                                              |
| Connection type:                          | Connection nut                                                                                                                   |
| Material:                                 | Brass nickel plated                                                                                                              |
| Material description:                     | Brass CuZn39Pb3 2.0401 (except sleeve)                                                                                           |
| Seal description:                         | Nitrite-butadiene rubber                                                                                                         |
| Surface:                                  | nickel plated                                                                                                                    |
| Material connection:                      | Brass nickel plated                                                                                                              |
| Material valve:                           | Brass                                                                                                                            |
| Material spring snap ring:                | stainless steel AISI 301                                                                                                         |
| Material seal:                            | Perbunan®                                                                                                                        |
| Weight in kg:                             | 0,0631                                                                                                                           |
| Self-venting coupling:                    | No                                                                                                                               |
| Safety locking system:                    | No                                                                                                                               |
| Single-hand operation:                    | Yes                                                                                                                              |
| Two-hand operation:                       | No                                                                                                                               |
| Ball locking:                             | No                                                                                                                               |
| Pin lock:                                 | No                                                                                                                               |
| Ultra-FLO-valve:                          | No                                                                                                                               |
| Vacuum suitable:                          | No                                                                                                                               |
| Water-resistant:                          | Yes                                                                                                                              |
| Flat-sealing:                             | No                                                                                                                               |
| Suitable breath / respiratory protection: | No                                                                                                                               |
| Pressure eliminator:                      | No                                                                                                                               |
| Hydraulics:                               | No                                                                                                                               |
| Pneumatics:                               | Yes                                                                                                                              |
| Standard product:                         | No                                                                                                                               |
| Mould coupling:                           | No                                                                                                                               |