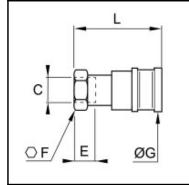

## **Details**

| Series:                          | Medium                         |
|----------------------------------|--------------------------------|
| C:                               | G 3/8"                         |
| E:                               | 16                             |
| F:                               | 27                             |
| G:                               | 29                             |
| L:                               | 56                             |
| Flow rate in I/min:              | 2.200 (air)                    |
| Material connection:             | Brass nickel plated            |
| Series long:                     | Medium                         |
| Working temperature:             | -20°C up to +100°C (NBR)       |
| Surface:                         | nickel plated                  |
| Shut-Off:                        | Quick coupling Single Shut-Off |
| Connection:                      | Female thread G 3/8            |
| Connection description:          | BSPP                           |
| Connection type:                 | Female thread                  |
| Bore in mm:                      | 12                             |
| Maximum working pressure in bar: | 20                             |
| Material seal:                   | NBR                            |
| Material:                        | Brass nickel plated            |
| RoHS compliant:                  | Yes                            |
| Weight in kg:                    | 0,158                          |

## Dimensions

| Size connection 1: | G3/8   |
|--------------------|--------|
| C:                 | G 3/8" |
| E:                 | 16     |
| F:                 | 27     |
| G:                 | 29     |
| L:                 | 56     |